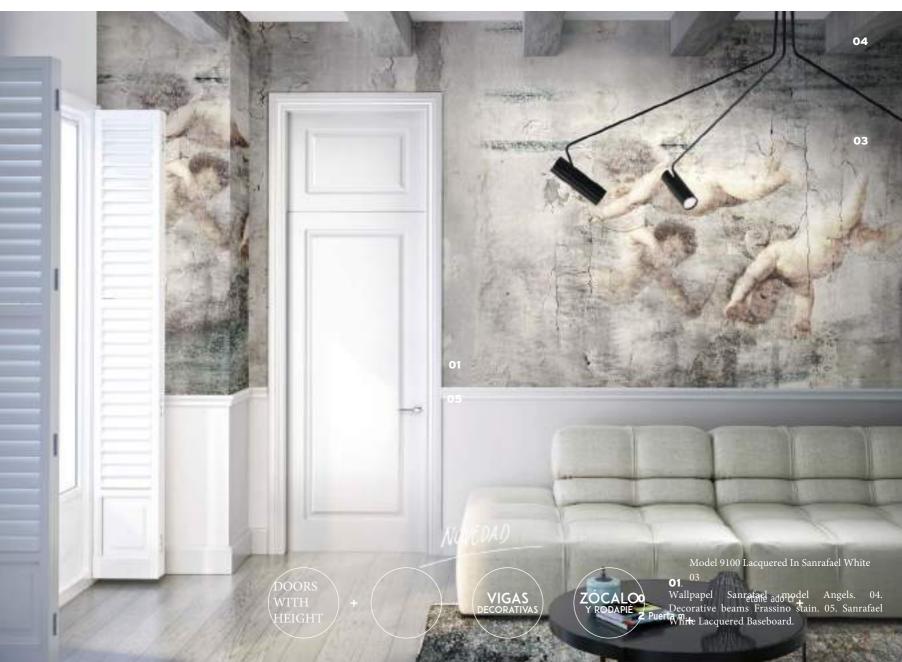

**01**. 9100AR Double door Lacquered in Sanrafael White. 02. Double door 9100AR V1 Lacquered in Sanrafael White.

l. Holly glass, Handle Wing Polished Brass. 03. Paneled wall covering 100 with decorative molding. 04. MDE wall trim complements, Sanrafael White Lacquer.