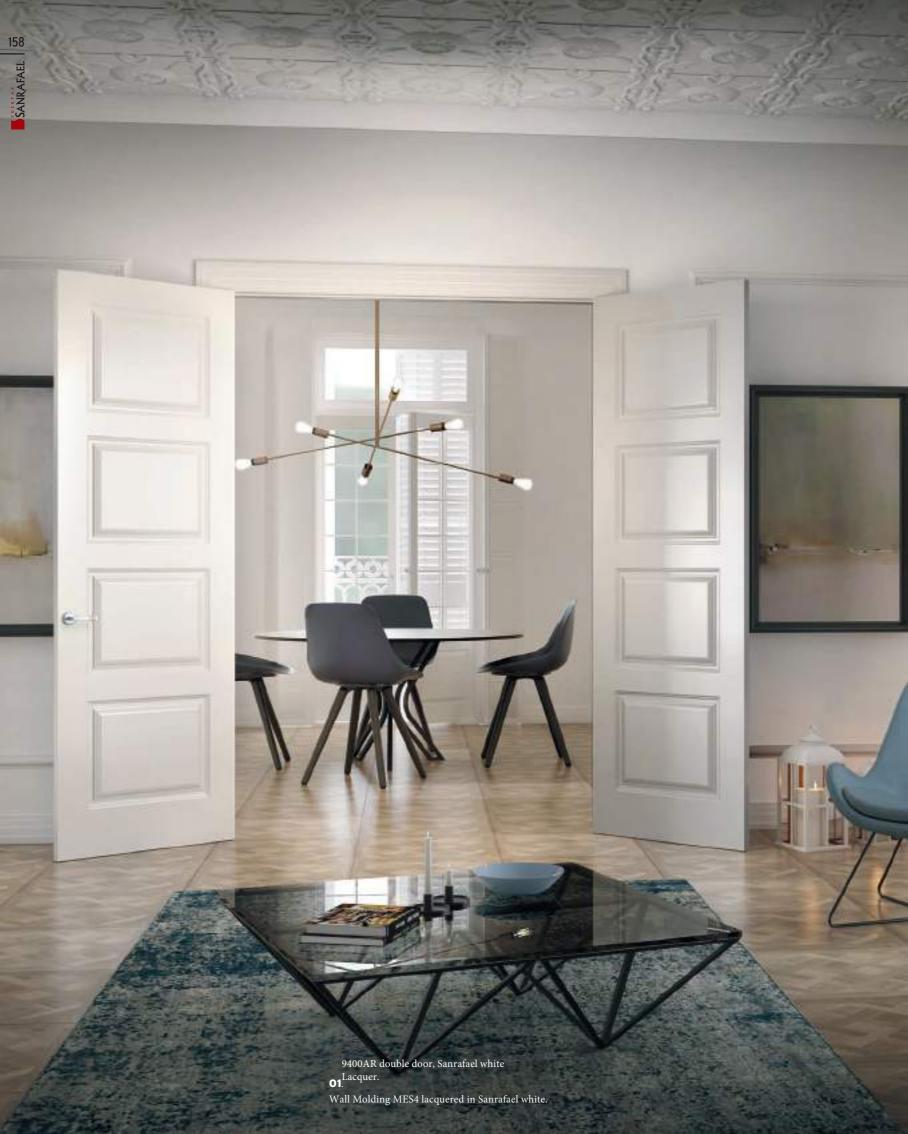

**01**. 9100AR Double door Lacquered in Sanrafael White. 02. Double door 9100AR V1 Lacquered in Sanrafael White.

l. Holly glass, Handle Wing Polished Brass. 03. Paneled wall covering 100 with decorative molding. 04. MDE wall trim complements, Sanrafael White Lacquer.