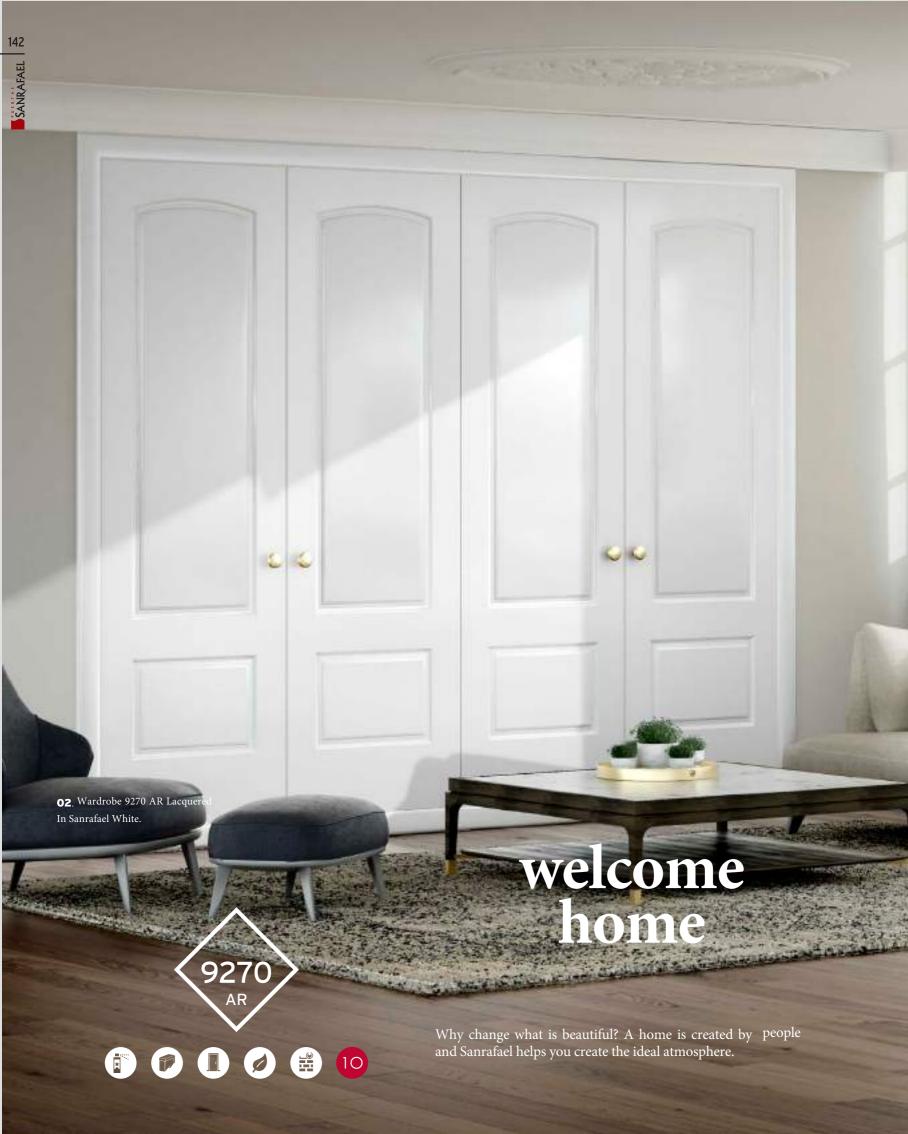

**02.** Lacquered Wardrobe In Sanrafael White and Walnut. 03. Walnut Paneled

**04**. Design glass 902 V Lacquered in Sanrafael White