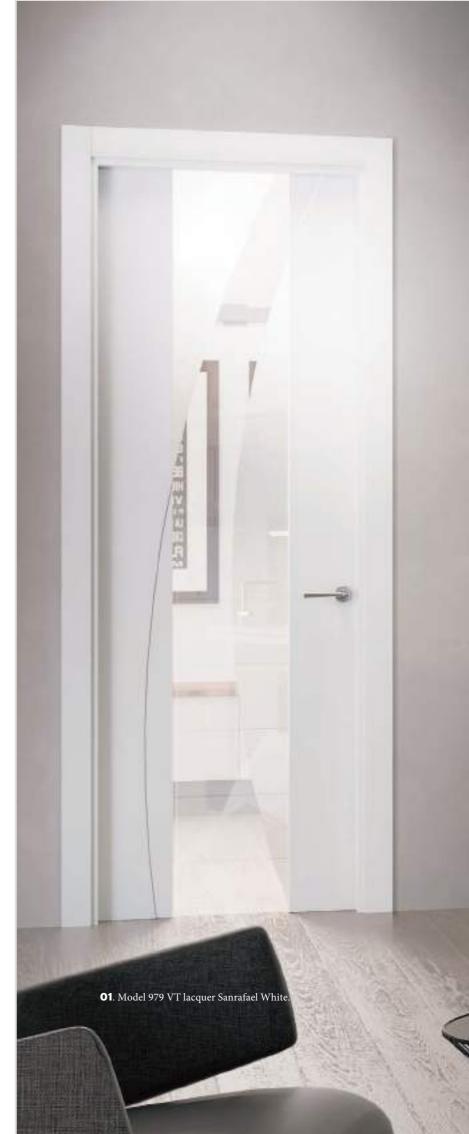

or with floor-ceiling upright 988 Lacquered in Sanrafael White. 03. Wardrobe 988 and 950 Lacquered in Sanrafael White. Round Knob stripper 04. Lacquered in Sanrafael White.

Sanrafael creates a series of designs where we move from a very hieratic line to lines that come alive with movement and agility.

Find the differentiation with the exclusive Glass 988 VH and doors with top door panel to break the standards and find your style.







# White The protagonist

Clean designs are still great allies of a decoration in which the accessories provide a functional note. The white of the door, always perfect, gains strength over the wallpaper.

Throughout Door & Deco you will find different designs from our collection of wallpaper that are sure to adapt to you.



Handle Hoop Polished Chrome.







Sanrafael iconic design since 2004, has a modern and elegant touch that confers personality to the home. Today, more than 40,000 households enjoy this anti-cracking guarantee, ecological finish and the extra silkiness of Sanrafael lacquers.



**02.** Lacquered Wardrobe In Sanrafael White and Walnut. 03. Walnut Paneled

**04**. Design glass 902 V Lacquered in Sanrafael White









### Integration In The Home

SANRAFAEL makes it easy for you: dressers, panels and doors in perfect harmony. In dressing rooms, the elements are interchangeable and the main module is adjusted to the client's measurements. It includes LED technology in your dressing room or in your door and combine it with a paneled wall. All possible finishes in lacquer and wood, so that the combination between them or