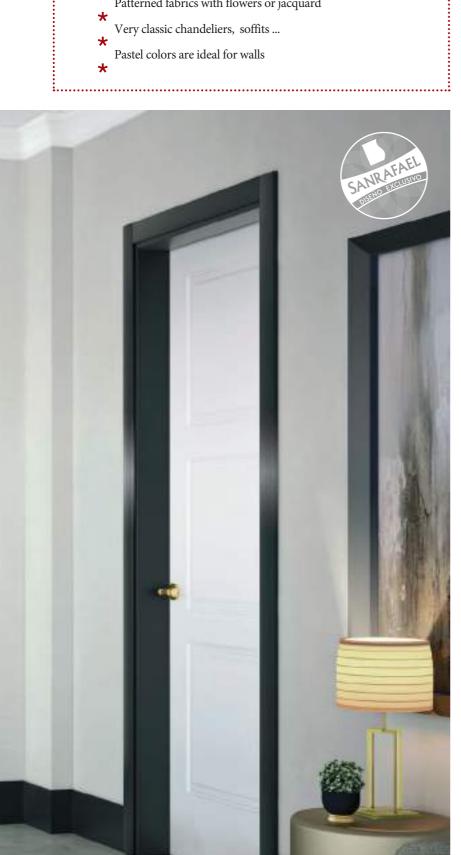

ption, which can co-exist perfectly with neoclassical, traditional or classic furniture.





Let's break boundaries of the door open wide and with high special size, solutions to cover walls, adaptability and design in one.

Make your house look bigger.

With enough height to the ceiling, you can install lacquered doors up to three metres high! And if your walls are wide, the best option to dress them is a extention panel, which will match with the architrave of the door itself. If what you are looking for is to cover the walls, the wall cladding panels can also be combined with the rest of the elements.

Double door 9200AR Lacquered in sanrafael white. 02. Panel

01.

of wall covering 950 Lacquered in Sanrafael white. 03. MES3 Architraves lacquered in Sanrafael White.























It is in and elegant to combine white with a black frame and architraves. In European homes the combination of black and white lacquers is in increasing demand. For a classic style, with a "British" touch, use doors with three or four panels, with flat or stepped architraves. The high gloss and matt finish combinations will help

you create an even more exclusive environment.

#### SANRAFAEL RECOMMENDATIONS

# Grooved Decoration



#### GROOVE **Z**

Give your doors a modern style by choosing Z groove.



#### GROOVE R

With the R groove you have a neoclassical style keeping a balance between the current and the classic.



#### GROOVE W

If you want to distinguish yourself and bring a sophisticated air to your doors, the best option is a groove W.



# Best Seller

On the road to beco