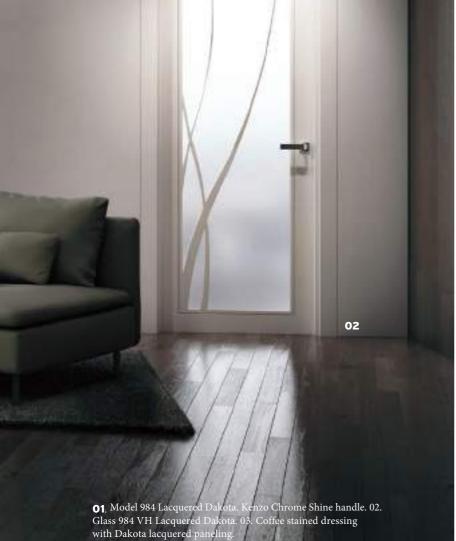

## **Nature Inspired**

The 984 model has great popularity because it has the magic of giving personality to any interior where it is used. Organic forms that are inspired by vegetation.

You can organize the dressing room with the distribution that best suits you. The Dakota lacquered combination for doors and panels together with the chocolate stain finish of the walk-in modules make for a very cozy space.