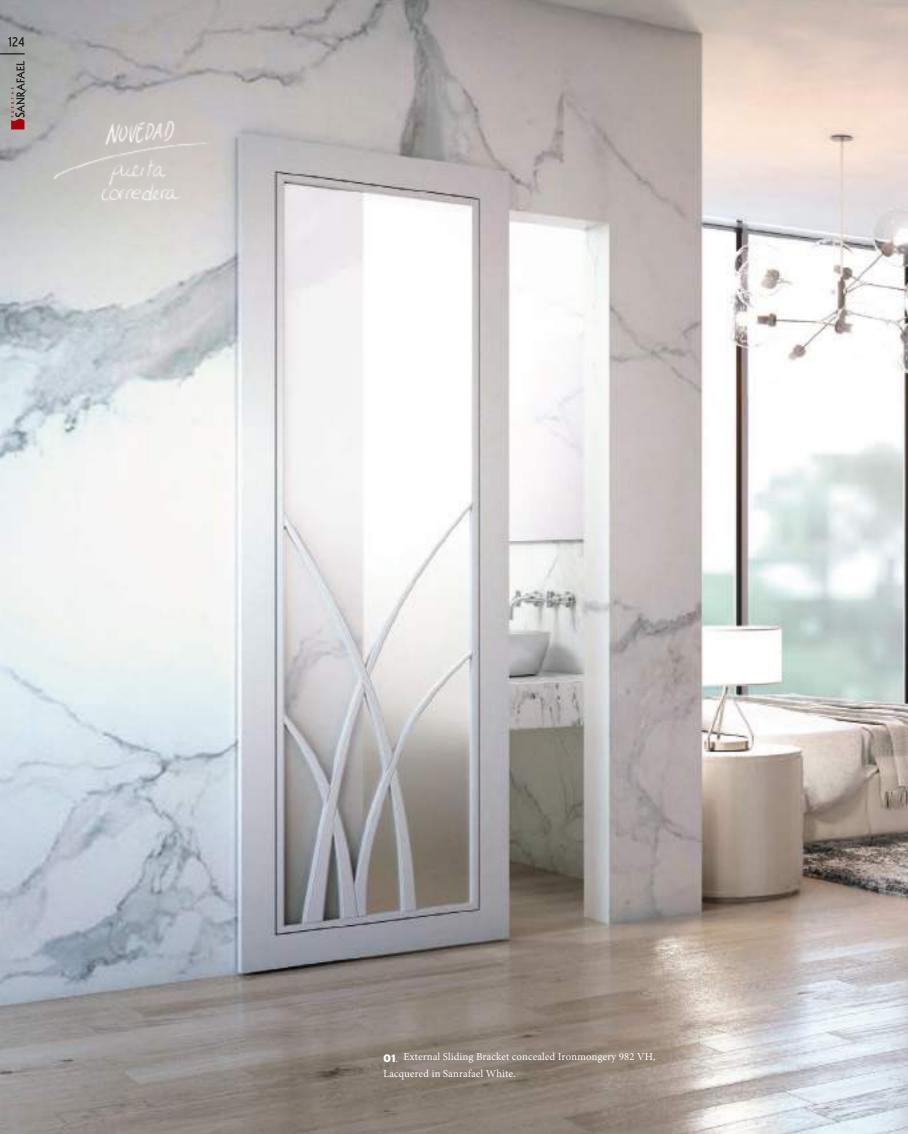

le repositionable

## expandable **MODULAR** WARDROBES

With a simple anchoring system you can vary the position of drawers and shelves as many times as you want, to adapt to your changing habits. Continue your wall panels with a rack system dressing, and create a wall of the extension you want to achieve a total integration between the dressing room, the paneled wall and your door.



Expand your dressing room through modules to fill the wall or space you need with a simple system of vertical guides and panels.



You can change complement, drawer or shelf because you have a rack system that allows you to reposition at any time



The maxim of SANRAFAEL is to create a coherent and integral set. We make it easy for you to create a collection with dressing room, door, window, wardrobe













When it comes to equipping a room where we are going to spend hours, aesthetics and the correct functioning of all its elements are very important. The double doors, in addition to facilitating entry and exit of furniture give a feeling of space. The 991 model has sinuous line design that awakens the imagination to accompany them with a dynamic and cheerful decoration. Sanrafael wallpaper collection will open your imagination to different styles and environments.

**02**.Double door 991 VT and 992 VT Lacquered in Sanrafael White.

#### RECOMMENDATIONS

### SANRAFAEL

























Model 988 VH Lacquered in Sanrafael White. Handle Wave Polished

Chrome

02. Door with floor-ceiling upright 988 Lacquered in Sanrafael White. 03. Wardrobe 988 and 950 Lacquered in Sanrafael Whi