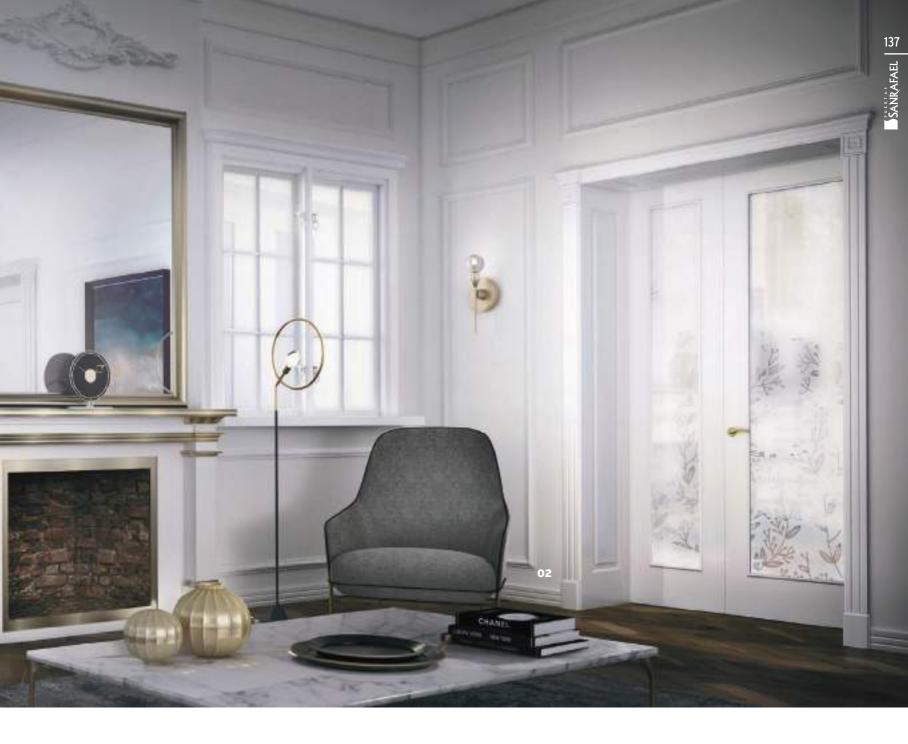

The maxim of SANRAFAEL is to create a coherent and integral set. We make it easy for you to create a collection with dressing room, door, window, wardrobe

When it comes to equipping a room where we are going to spend hours, aesthetics and the correct functioning of all its elements are very important. The double doors, in addition to facilitating entry and exit of furniture give a feeling of space. The 991 model has sinuous line design that awakens the imagination to accompany them with a dynamic and cheerful decoration. Sanrafael wallpaper collection will open your imagination to different styles and environments.

**02**.Double door 991 VT and 992 VT Lacquered in Sanrafael White.