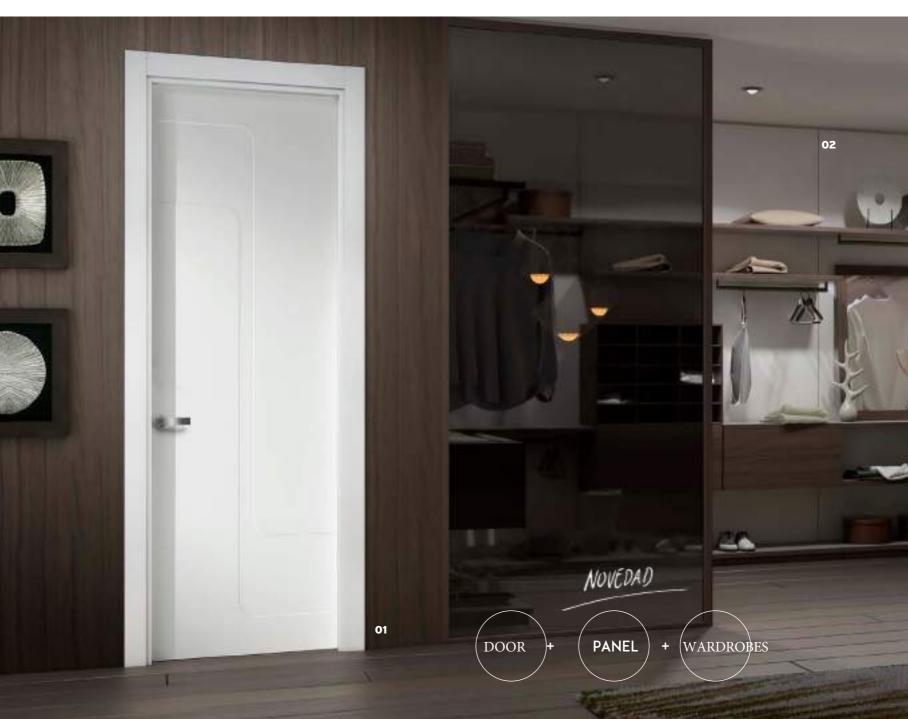

**02.** Lacquered Wardrobe In Sanrafael White and Walnut. 03. Walnut Paneled

**04**. Design glass 902 V Lacquered in Sanrafael White