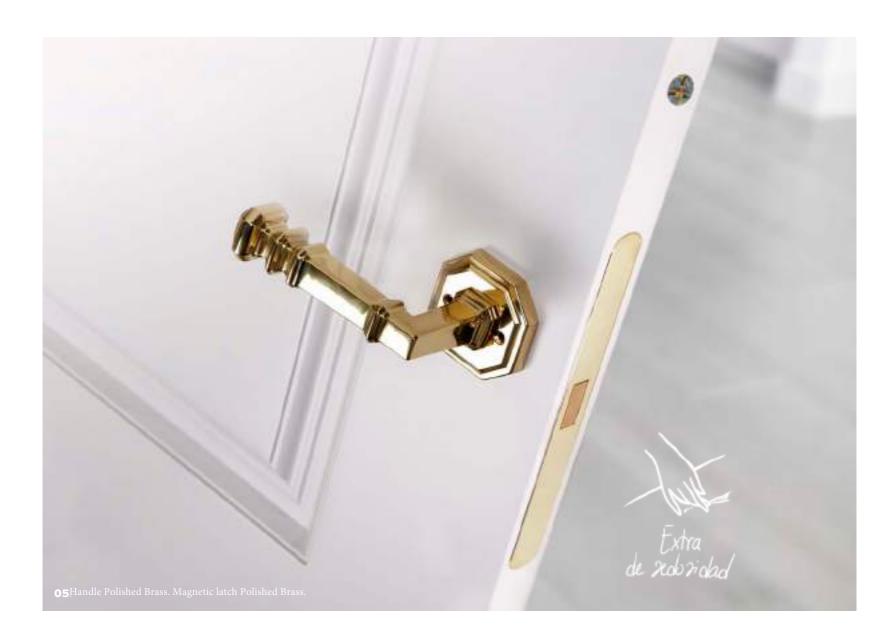

Create an impeccable environment, even with hidden hinge or magnetic latch. Top your design with skirting boards or moldings adapted for walls or panels.