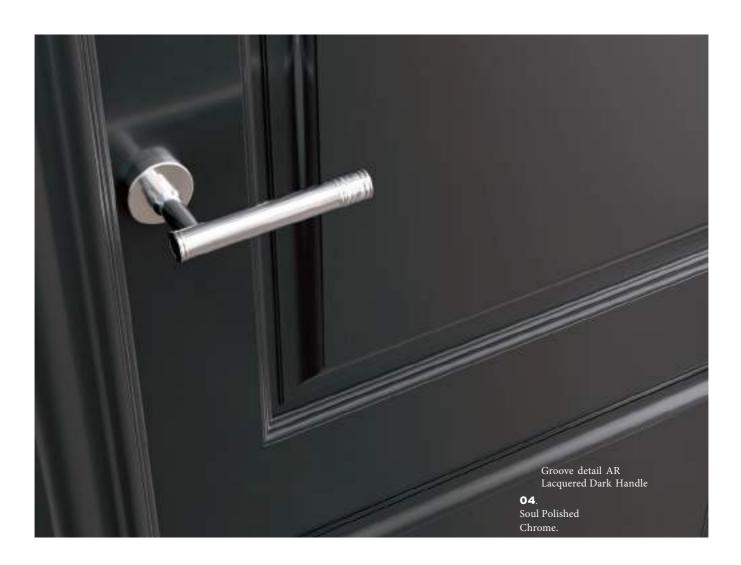

### SANRAFAEL

Model 988 VH Lacquered in Sanrafael White. Handle Wave Polished

Chrome

02. Door with floor-ceiling upright 988 Lacquered in Sanrafael White. 03. Wardrobe 988 and 950 Lacquered in Sanrafael White. Round Knob stripper 04. Lacquered in Sanrafael White.