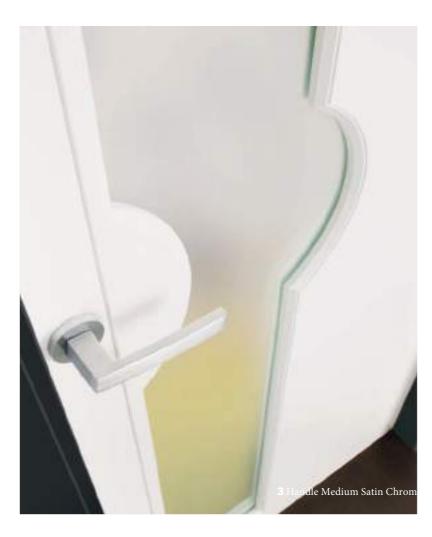

### SANRAFAEL

Model 988 VH Lacquered in Sanrafael White. Handle Wave Polished

Chrome

02. Door with floor-ceiling upright 988 Lacquered in Sanrafael White. 03. Wardrobe 988 and 950 Lacquered in Sanrafael White. Round Knob stripper 04. Lacquered in Sanrafael White.

Throughout Door & Deco you will find different designs from our collection of wallpaper that are sure to adapt to you.

Handle Hoop Polished Chrome.

Sanrafael iconic design since 2004, has a modern and elegant touch that confers personality to the home. Today, more than 40,000 households enjoy this anti-cracking guarantee, ecological finish and the extra silkiness of Sanrafael lacquers.