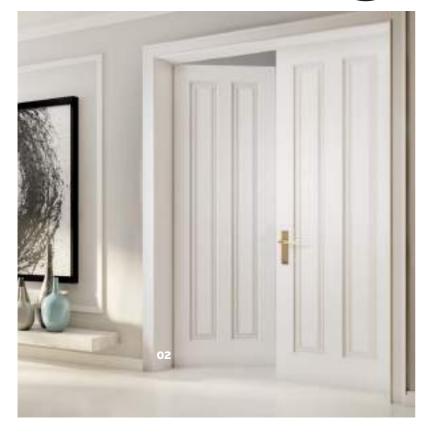

## Yesterday and Today



We facilitate your choice to the highest. A wide range of lacquers and the option to integrate your door, wardrobe and baseboard to achieve the perfect environment with a modernized classic design. Choose handles and closet handles, and the perfect complements.

Create an impeccable environment, even with hidden hinge or magnetic latch. Top your design with skirting boards or moldings adapted for walls or panels.

## wardrobe interiors





#### SANRAFAEL RECOMMENDATIONS

## ARCHITRAVE



Elegant and stately, this architrave turns the door into an admirable element, increasing its presence.



Choose an elegandarchitrave classic groove makes it unique.



The most classic option, which can co-exist perfectly with neoclassical, traditional or classic furniture.





Let's break boundaries of the door open wide and with high special size, solutions to cover walls, adaptability and design in one.

Make your house look bigger.

With enough height to the ceiling, you can install lacquered doors up to three metres high! And if your walls are wide, the best option to dress them is a extention panel, which will match with the architrave of the door itself. If what you are looking for is to cover the walls, the wall cladding panels can also be combined with the rest of the elements.

Double door 9200AR Lacquered in sanrafael white. 02. Panel

01.

of wall covering 950 Lacquered in Sanrafael white. 03. MES3 Architraves lacquered in Sanrafael White.























It is in and elegant to combine white with a black frame and architraves. In European ho