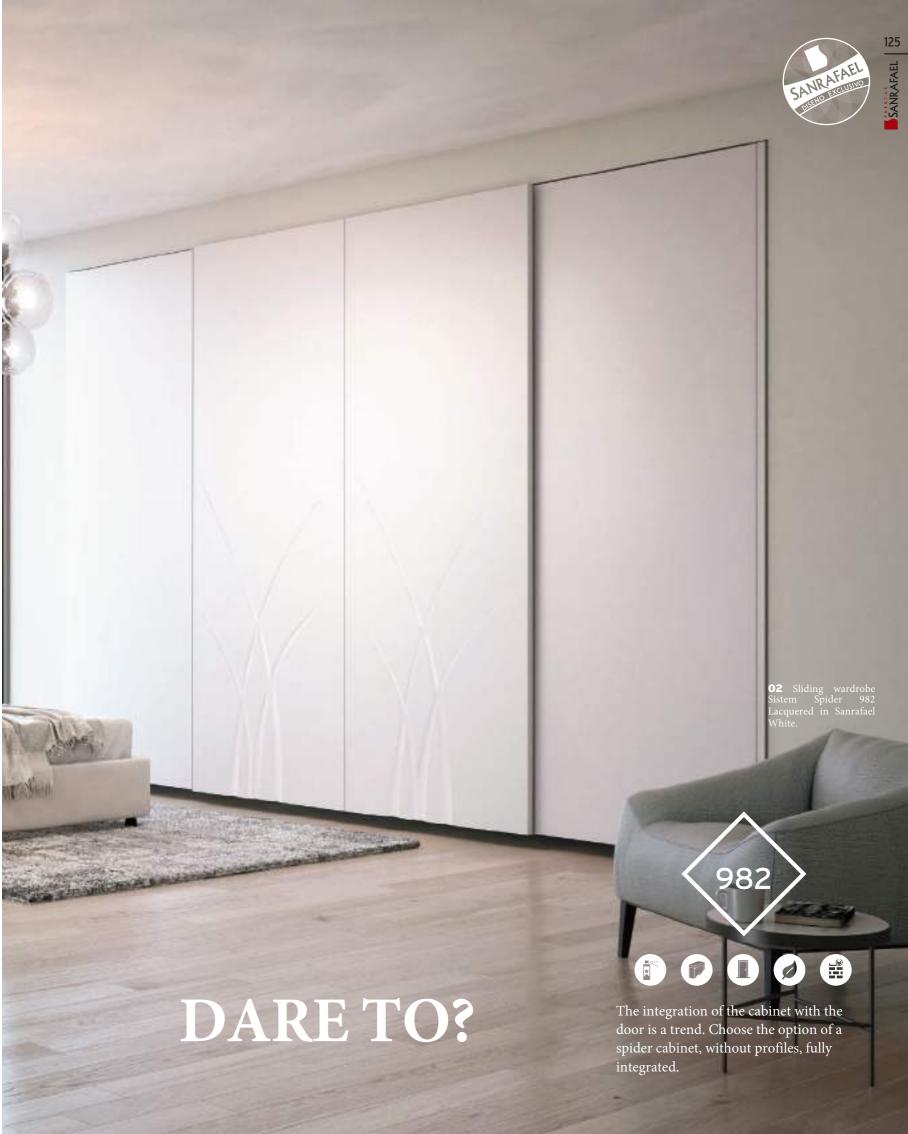

repositionable

## expandable **MODULAR** WARDROBES

With a simple anchoring system you can vary the position of drawers and shelves as many times as you want, to adapt to your changing habits. Continue your wall panels with a rack system dressing, and create a wall of the extension you want to achieve a total integration between the dressing room, the paneled wall and your door.



Expand your dressing room through modules to fill the wall or space you need with a simple system of vertical guides and panels.



You can change complement, drawer or shelf because you have a rack system that allows you to reposition at any time



The maxim of SANRAFAEL is to create a coherent and integral set. We make it easy for you to create a collection with dressing room, door, window, wardrobe













When it comes to equipping a room where we are going to spend hours, aesthetics and the correct functioning of all its elements are very important. The double doors, in addition to facilitating entry and exit of furniture give a feeling of space. The 991 model has sinuous line design that awakens the imagination to accompany them with a dynamic and cheerful decoration. Sanrafael wallpaper collection will open your imagination to different styles and environments.

**02**.Double door 991 VT and 992 VT Lacquered in Sanrafael White.

#### RECOMMENDATIONS

### SANRAFAEL

























Model 988 VH Lacquered in Sanrafael White. Handle Wave Polished

Chrome

02. Door with floor-ceiling upright 988 Lacquered in Sanrafael White. 03. Wardrobe 988 and 950 Lacquered in Sanrafael White