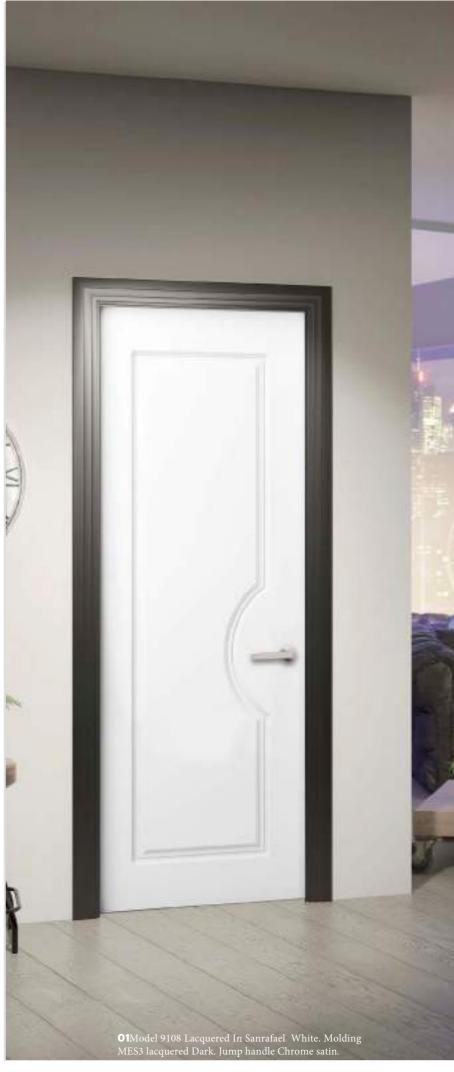

# YOUR DAREING SIDE

Update a classic, Sanrafael's proposal is to combine a classic design with daring architraves in both colour and design.

The possibilities of combination are endless. In this case, the MES3 architrave in the shape of a staircase in black lacquer frames the white door as if it were a white canvas. Dare yourself!