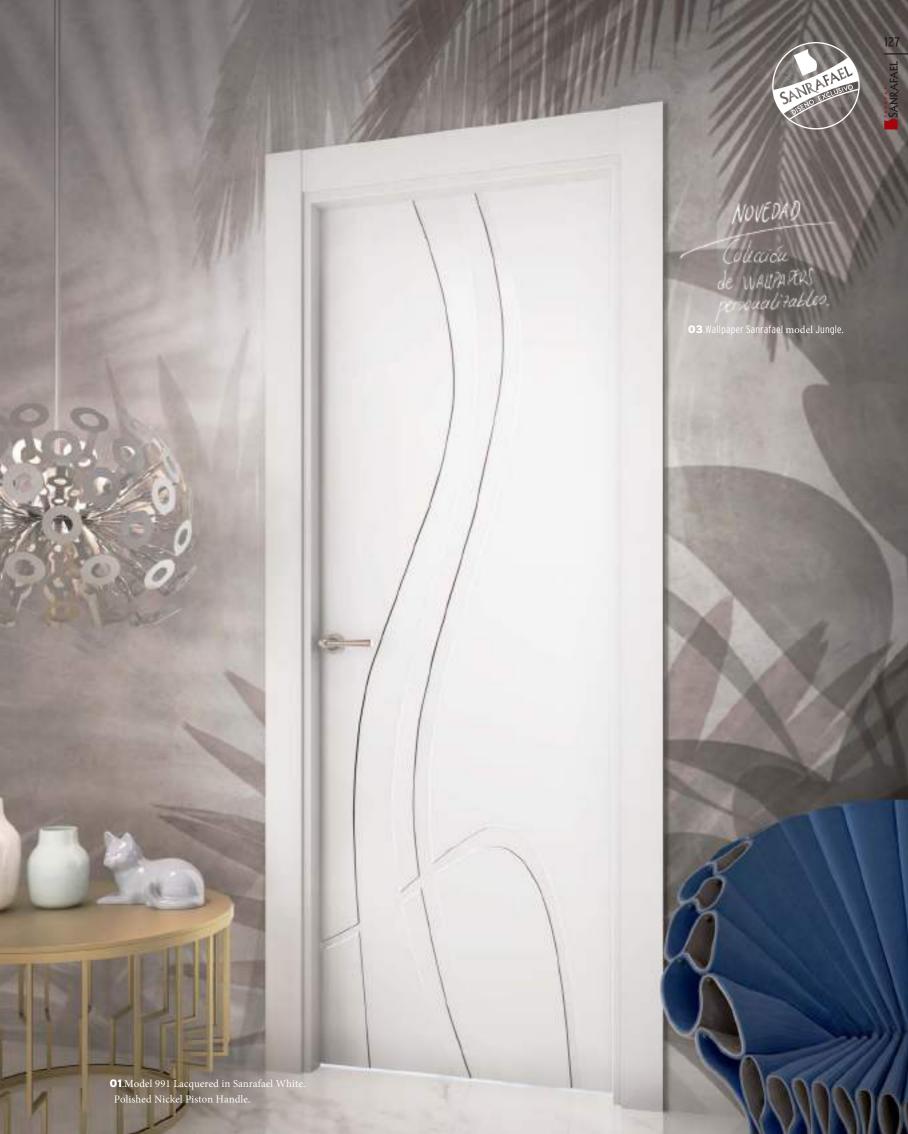

The maxim of SANRAFAEL is to create a coherent and integral set. We make it easy for you to create a collection with dressing room, door, window, wardrobe

When it comes to equipping a room where we are going to spend hours, aesthetics and the correct functioning of all its elements are very important. The double doors, in addition to facilitating entry and exit of furniture give a feeling of space. The 991 model has sinuous line design that awakens the imagination to accompany them with a dynamic and cheerful decoration. Sanrafael wallpaper collection will open your imagination to different styles and environments.

**02**.Double door 991 VT and 992 VT Lacquered in Sanrafael White.