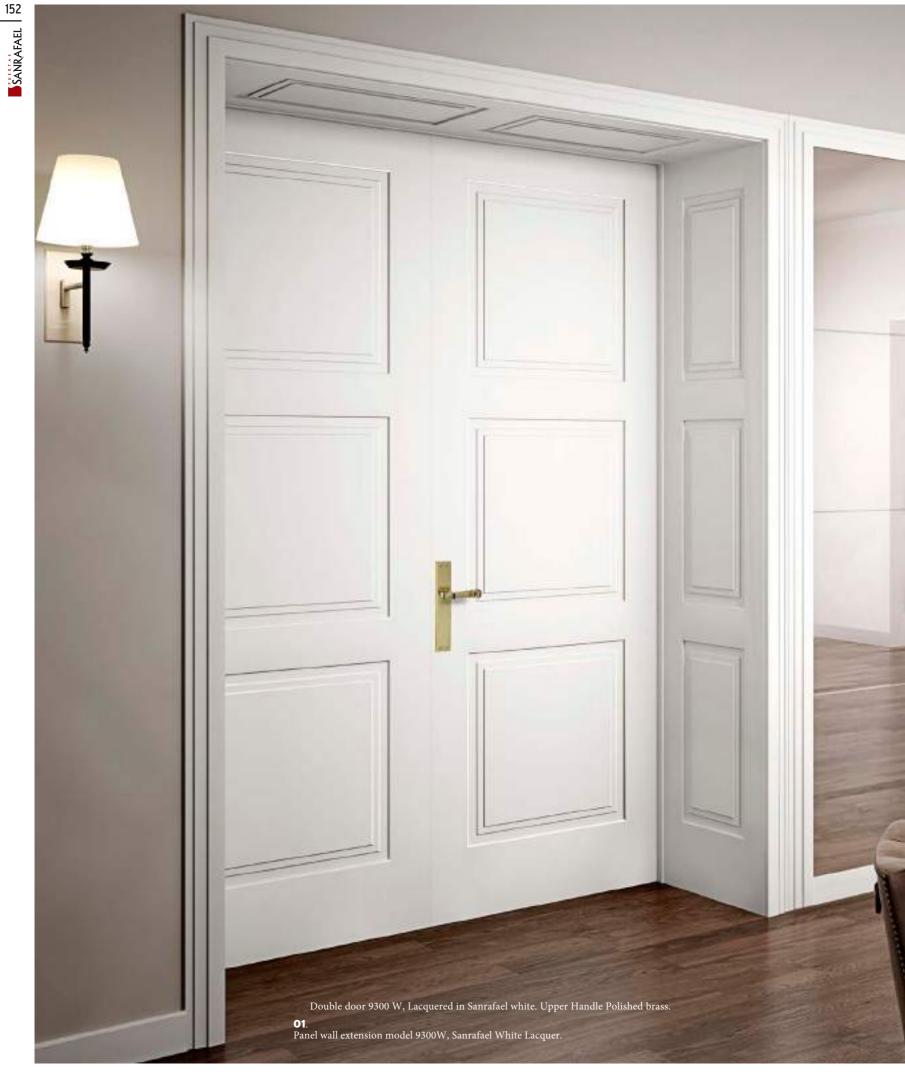

### SANRAFAEL

Model 988 VH Lacquered in Sanrafael White. Handle Wave Polished

Chrome

02. Door with floor-ceiling upright 988 Lacquered in Sanrafael White. 03. Wardrobe 988 and 950 Lacquered in Sanrafael White. Round Knob stripper 04. Lacquered in Sanrafael White.

Sanrafael creates a series of designs where we move from a very hieratic line to lines that come alive with movement and agility.

Find the differentiation with the exclusive Glass 988 VH and doors with top door panel to break the standards and find your style.