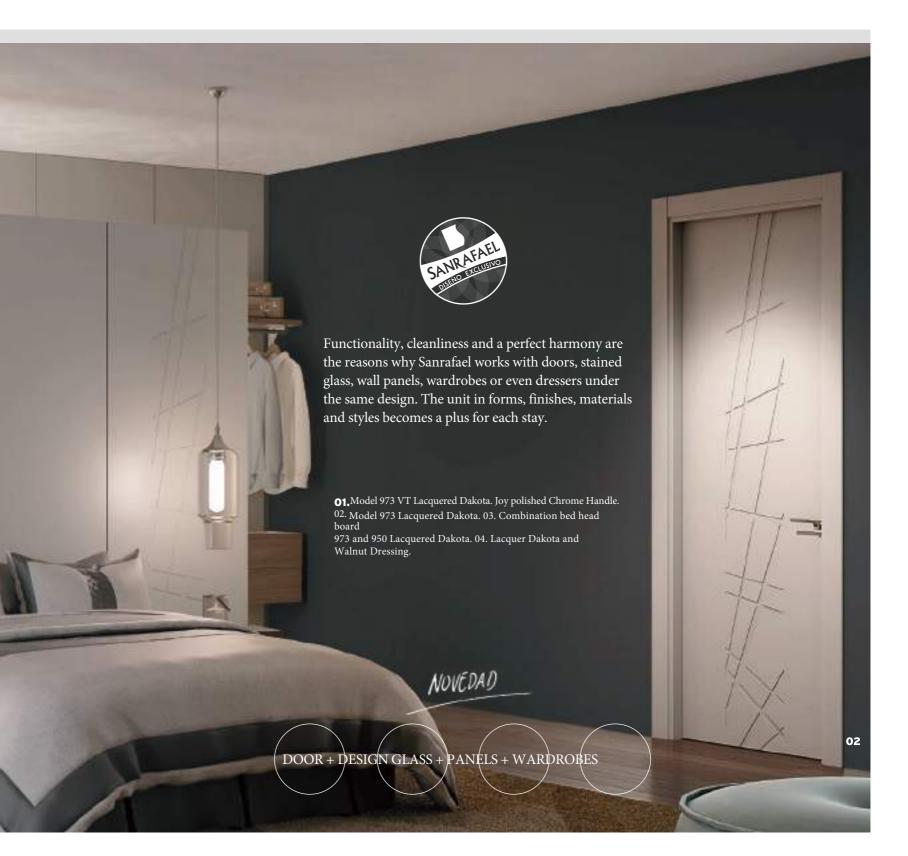

The maxim of SANRAFAEL is to create a coherent and integral set. We make it easy for you to create a collection with dressing room, door, window, wardrobe

When it comes to equipping a room where we are going to spend hours, aesthetics and the correct functioning of all its elements are very important. The double doors, in addition to facilitating entry and exit of furniture give a feeling of space. The 991 model has sinuous line design that awakens the imagination to accompany them with a dynamic and cheerful decoration. Sanrafael wallpaper collection will open your imagination to different styles and environments.

**02**.Double door 991 VT and 992 VT Lacquered in Sanrafael White.