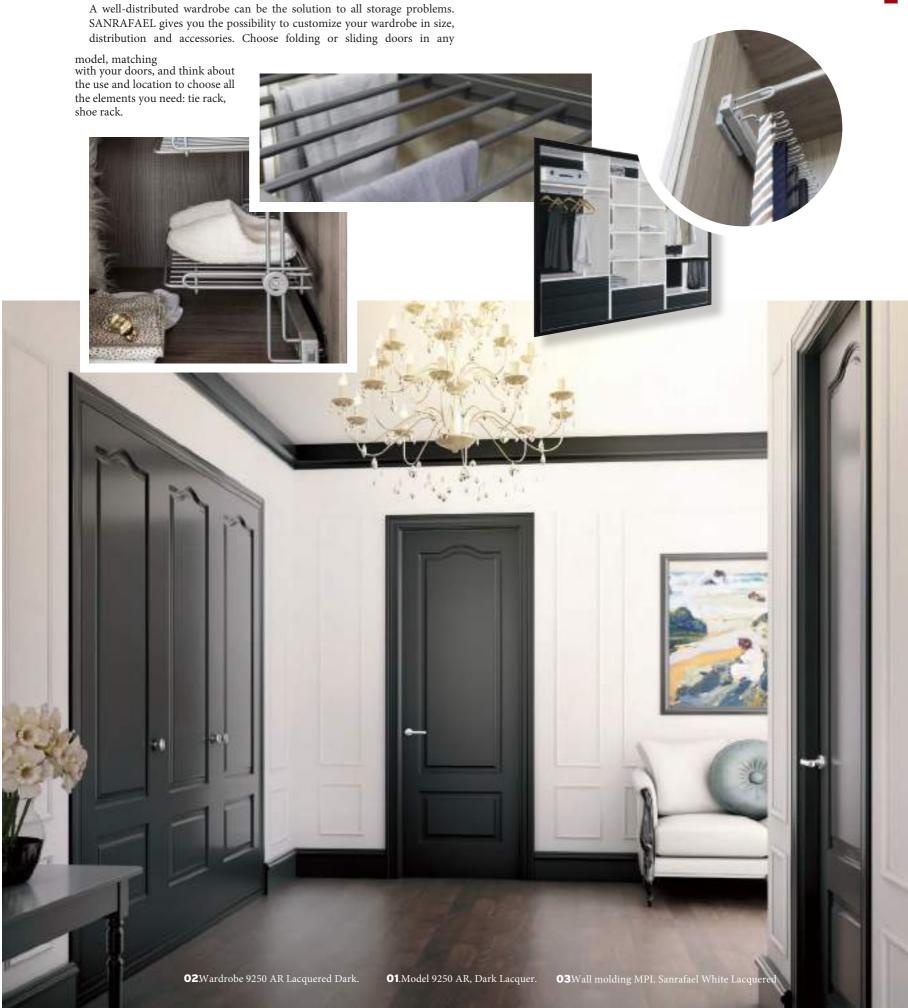

## **Nature Inspired**

The 984 model has great popularity because it has the magic of giving personality to any interior where it is used. Organic forms that are inspired by vegetation.

You can organize the dressing room with the distribution that best suits you. The Dakota lacquered combination for doors and panels together with the chocolate stain finish of the walk-in modules make for a very cozy space.

## expandable **MODULAR** WARDROBES

With a simple anchoring system you can vary the position of drawers and shelves as many times as you want, to adapt to your changing habits. Continue your wall panels with a rack system dressing, and create a wall of the extension you want to achieve a total integration between the dressing room, the paneled wall and your door.

Expand your dressing room through modules to fill the wall or space you need with a simple system of vertical guides and panels.

You can change complement, drawer or shelf because you have a rack system that allows you to reposition at any time

The modules come together creating panels that you can design to your liking.

Up to 3 m high in lacquer and any width adding modules.

Drawers, shelves, trouser hangers, racks, shoe racks and all necessary

You can combine a walk-in COMBINABLE Wardrobe with a paneled WITH PANEIwall on both sides

The modules are removable. You can

Yes of cource you can be lit by trendy led lights in your wardrobe.

Garantee

SAI NFAEL Sanrafael guarantees the quality and originality of its products and processes