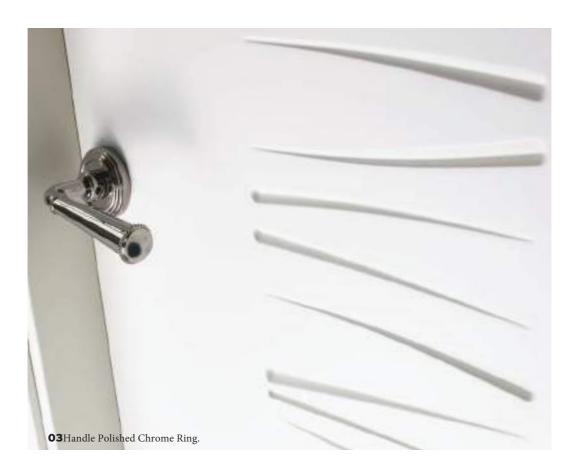

### SANRAFAEL

Model 988 VH Lacquered in Sanrafael White. Handle Wave Polished

Chrome

02. Door with floor-ceiling upright 988 Lacquered in Sanrafael White. 03. Wardrobe 988 and 950 Lacquered in Sanrafael White. Round Knob stripper 04. Lacquered in Sanrafael White.

Sanrafael creates a series of designs where we move from a very hieratic line to lines that come alive with movement and agility.

Find the differentiation with the exclusive Glass 988 VH and doors with top door panel to break the standards and find your style.