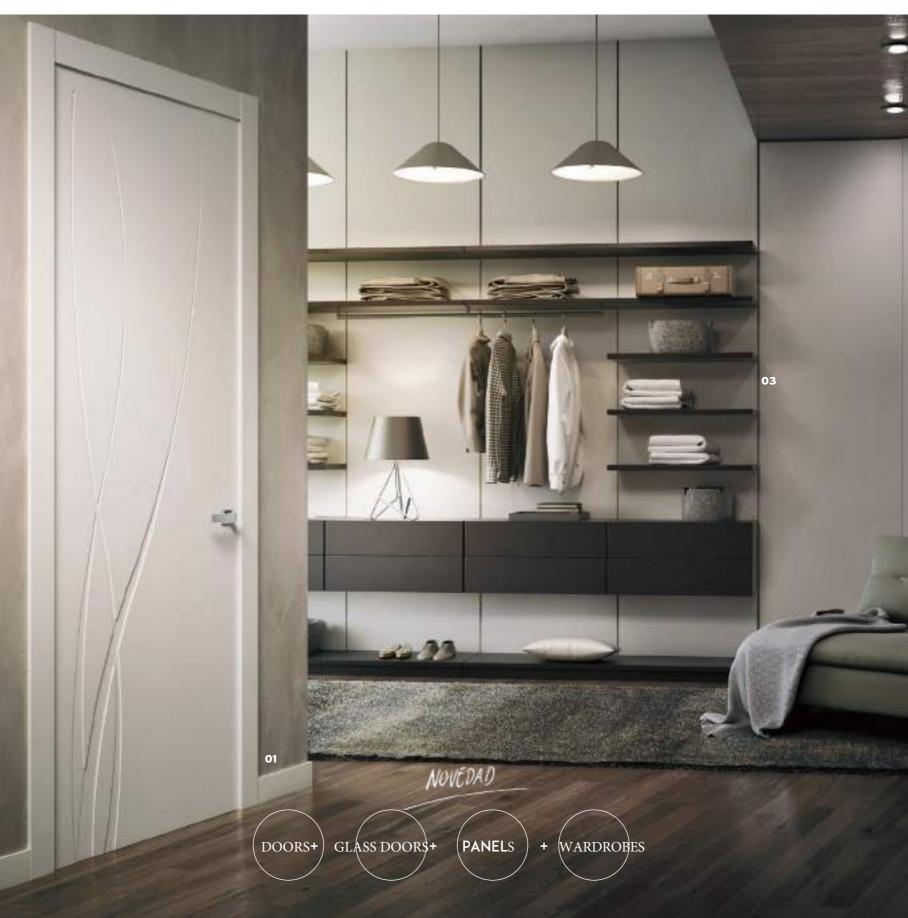

## **Nature Inspired**

The 984 model has great popularity because it has the magic of giving personality to any interior where it is used. Organic forms that are inspired by vegetation.

You can organize the dressing room with the distribution that best suits you. The Dakota lacquered combination for doors and panels together with the chocolate stain finish of the walk-in modules make for a very cozy space.