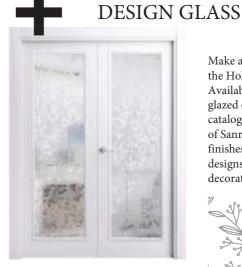

# Find your complement

Make a soft gentle space with the Holly glass model. Available for any model of glazed door. Discover in this catalogue the new collection of Sanrafael glass in different finishes and with new designs that cover all decorative styles.