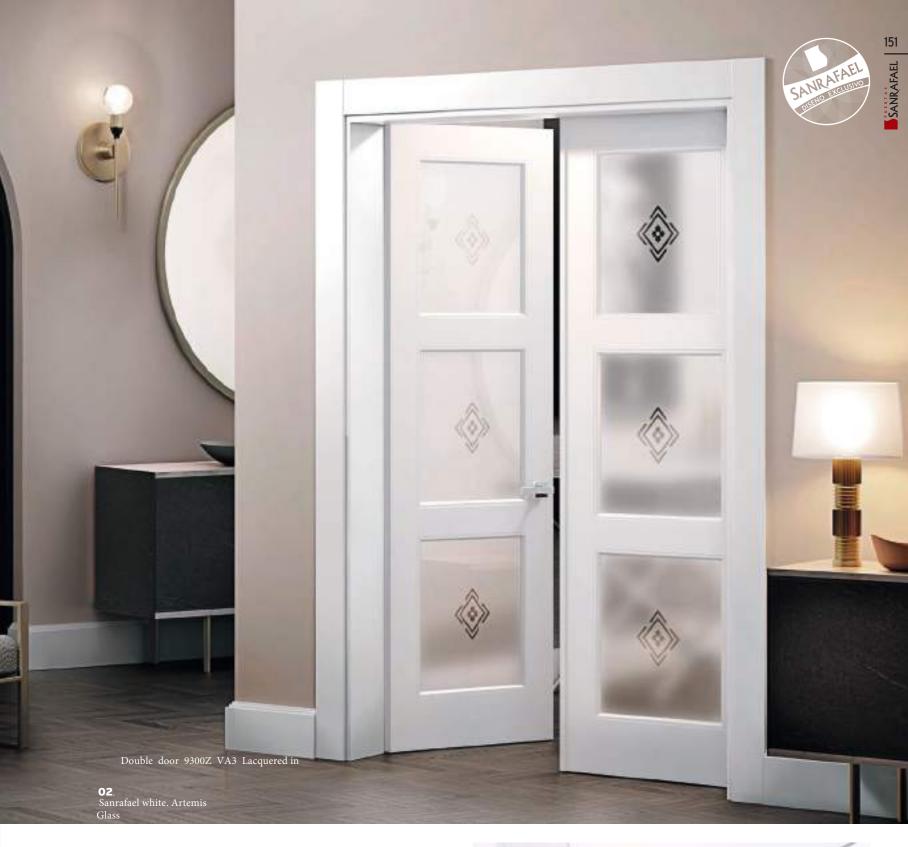

# Best Seller

On the road to becoming a best seller, the 9300Z door is a balance between a classic design with current touches of innovative groove or even new designs of glass.

10-16-20

10-16-20

with possible use to hide old skirting boards, installations ...