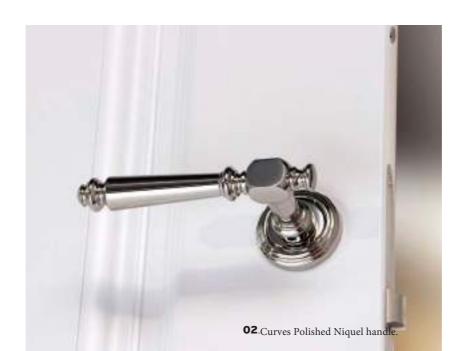

### SANRAFAEL

Model 988 VH Lacquered in Sanrafael White. Handle Wave Polished

Chrome

02. Door with floor-ceiling upright 988 Lacquered in Sanrafael White. 03. Wardrobe 988 and 950 Lacquered in Sanrafael White. Round Knob stripper 04. Lacquered in Sanrafael White.