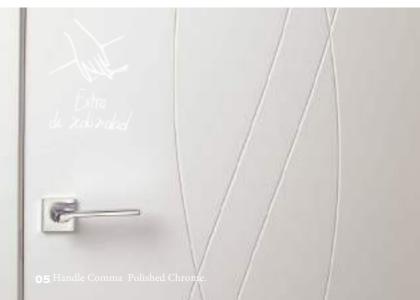

### SANRAFAEL

Model 988 VH Lacquered in Sanrafael White. Handle Wave Polished

Chrome

02. Door with floor-ceiling upright 988 Lacquered in Sanrafael White. 03. Wardrobe 988 and 950 Lacquered in Sanrafael White. Round Knob stripper 04. Lacquered in Sanrafael White.