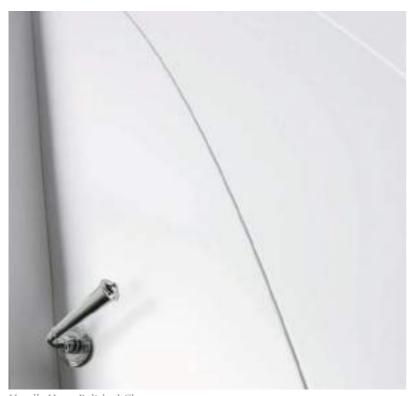

### SANRAFAEL

Model 988 VH Lacquered in Sanrafael White. Handle Wave Polished

Chrome

02. Door with floor-ceiling upright 988 Lacquered in Sanrafael White. 03. Wardrobe 988 and 950 Lacquered in Sanrafael White. Round Knob stripper 04. Lacquered in Sanrafael White.