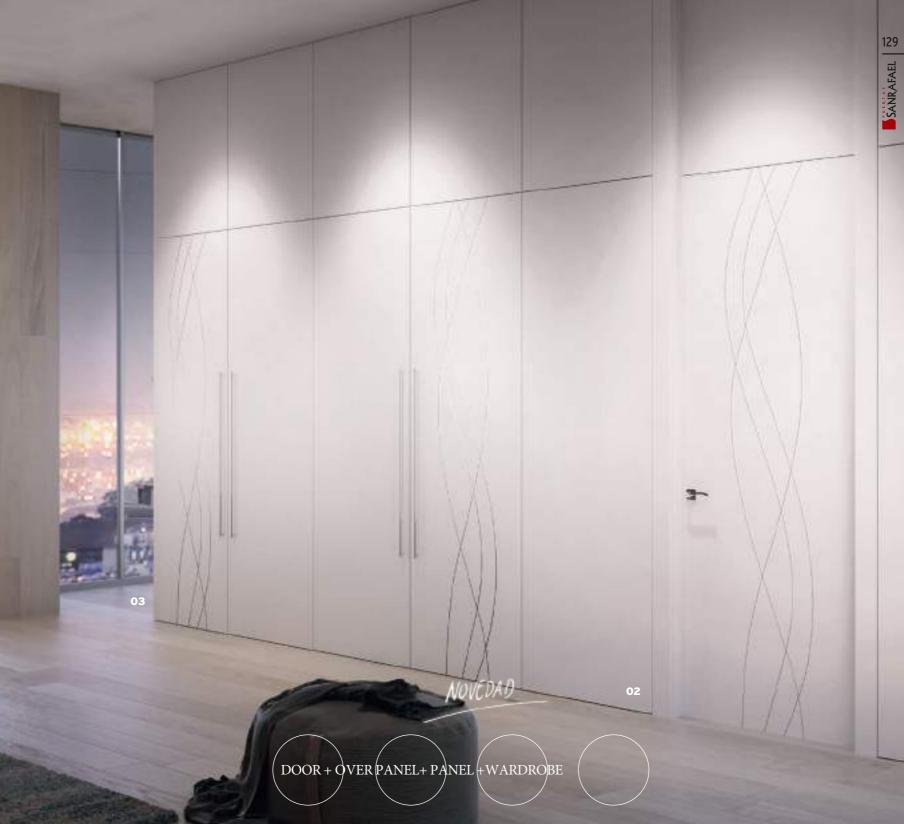

### SANRAFAEL

Model 988 VH Lacquered in Sanrafael White. Handle Wave Polished

Chrome

02. Door with floor-ceiling upright 988 Lacquered in Sanrafael White. 03. Wardrobe 988 and 950 Lacquered in Sanrafael White. Round Knob stripper 04. Lacquered in Sanrafael White.

Sanrafael creates a series of designs where we move from a very hieratic line to lines that come alive with movement and agility.

Find the differentiation with the exclusive Glass 988 VH and doors with top door panel to break the standards and find your style.