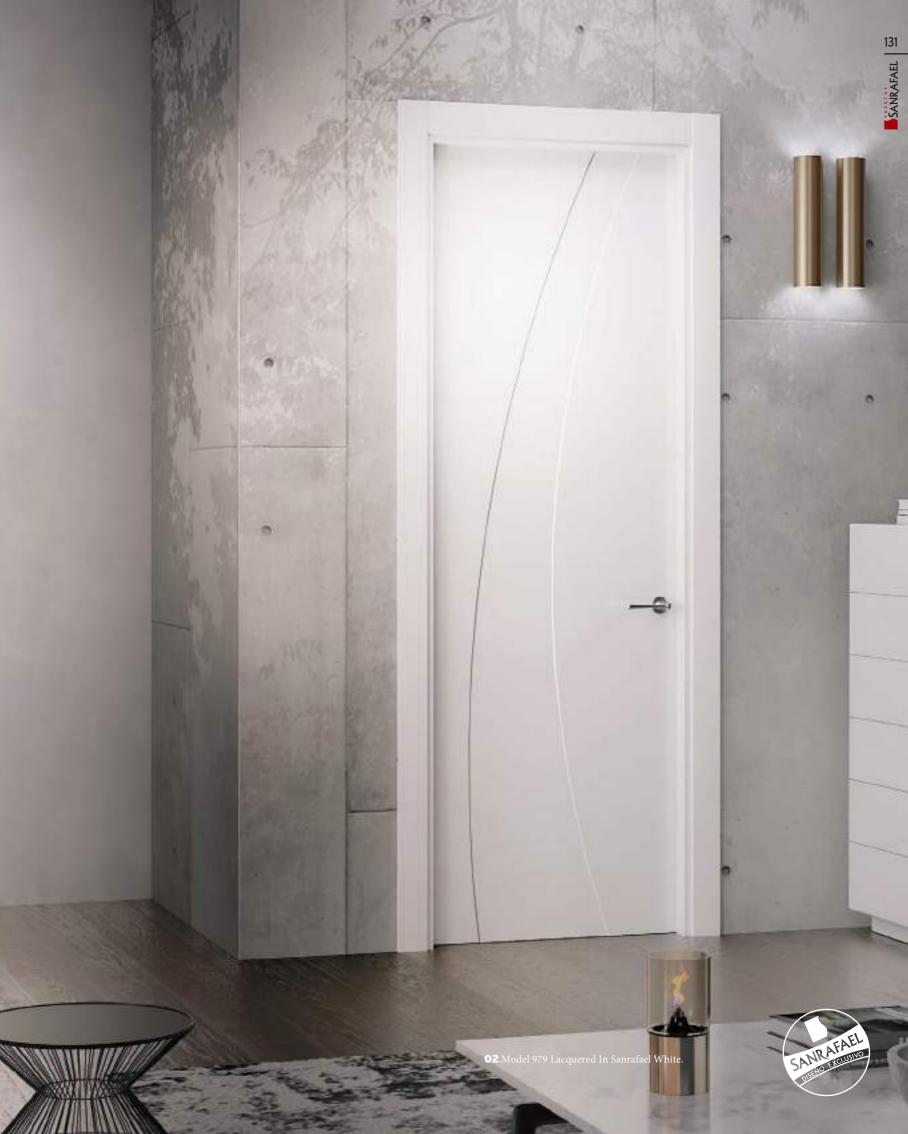

with floor-ceiling upright 988 Lacquered in Sanrafael White. 03. Wardrobe 988 and 950 Lacquered in Sanrafael White. Round Knob stripper 04. Lacquered in Sanrafael White.

Sanrafael creates a series of designs where we move from a very hieratic line to lines that come alive with movement and agility.

Find the differentiation with the exclusive Glass 988 VH and doors with top door panel to break the standards and find your style.







# White The protagonist

Clean designs are still great allies of a decoration in which the accessories provide a functional note. The white of the door, always perfect, gains strength over the wallpaper.

Throughout Door & Deco you will find different designs from our collection of wallpaper that are sure to adapt to you.



Handle Hoop Polished Chrome.







Sanrafael iconic design since 2004, has a modern and elegant touch that confers personality to the home. Today, more than 40,000 households enjoy this anti-cracking guarantee, ecological finish and the extra silkiness of Sanrafael lacquers.



**02.** Lacquered Wardrobe In Sanrafael White and Walnut. 03. Walnut Paneled

**04**. Design glass 902 V Lacquered in Sanrafael White









### Integration In The Home

SANRAFAEL makes it easy for you: dressers, panels and doors in perfect harmony. In dressing rooms, the elements are interchangeable and the main module is adjusted to the client's measurements. It includes LED technology in your dressing room or in your door and combine it with a paneled wall. All possible finishes in lacquer and wood, so that the combination between them or to