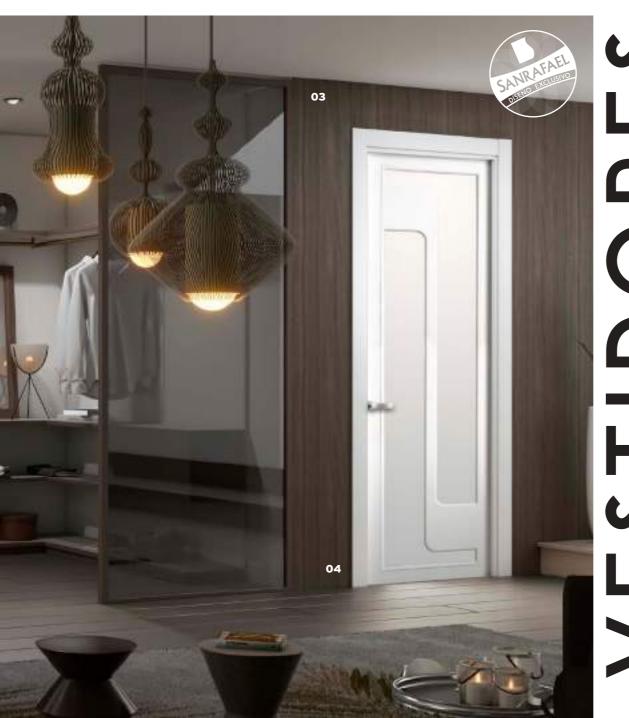

**02.** Lacquered Wardrobe In Sanrafael White and Walnut. 03. Walnut Paneled

**04**. Design glass 902 V Lacquered in Sanrafael White