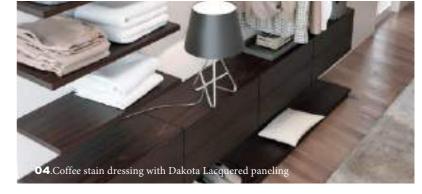

## **Nature Inspired**

The 984 model has great popularity because it has the magic of giving personality to any interior where it is used. Organic forms that are inspired by vegetation.

You can organize the dressing room with the distribution that best suits you. The Dakota lacquered combination for doors and panels together with the chocolate stain finish of the walk-in modules make for a very cozy space.