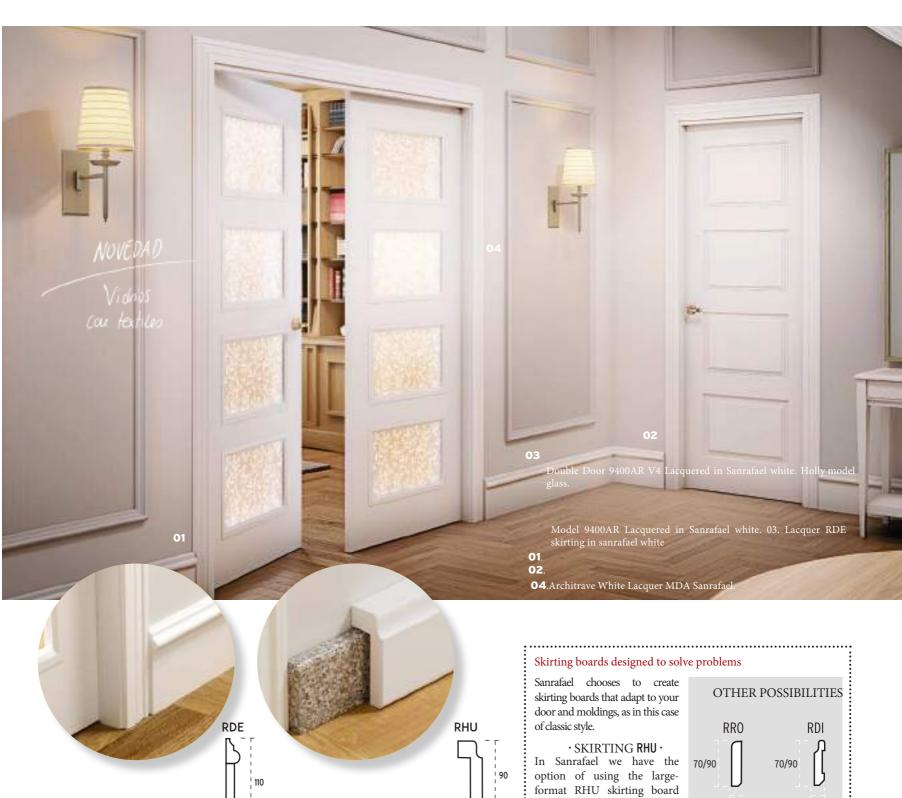

# Find your complement

Make a soft gentle space with the Holly glass model. Available for any model of glazed door. Discover in this catalogue the new collection of Sanrafael glass in different finishes and with new designs that cover all decorative styles.

**01**. 9100AR Double door Lacquered in Sanrafael White. 02. Double door 9100AR V1 Lacquered in Sanrafael White.

l. Holly glass, Handle Wing Polished Brass. 03. Paneled wall covering 100 with decorative molding. 04. MDE wall trim complements, Sanrafael White Lacquer.