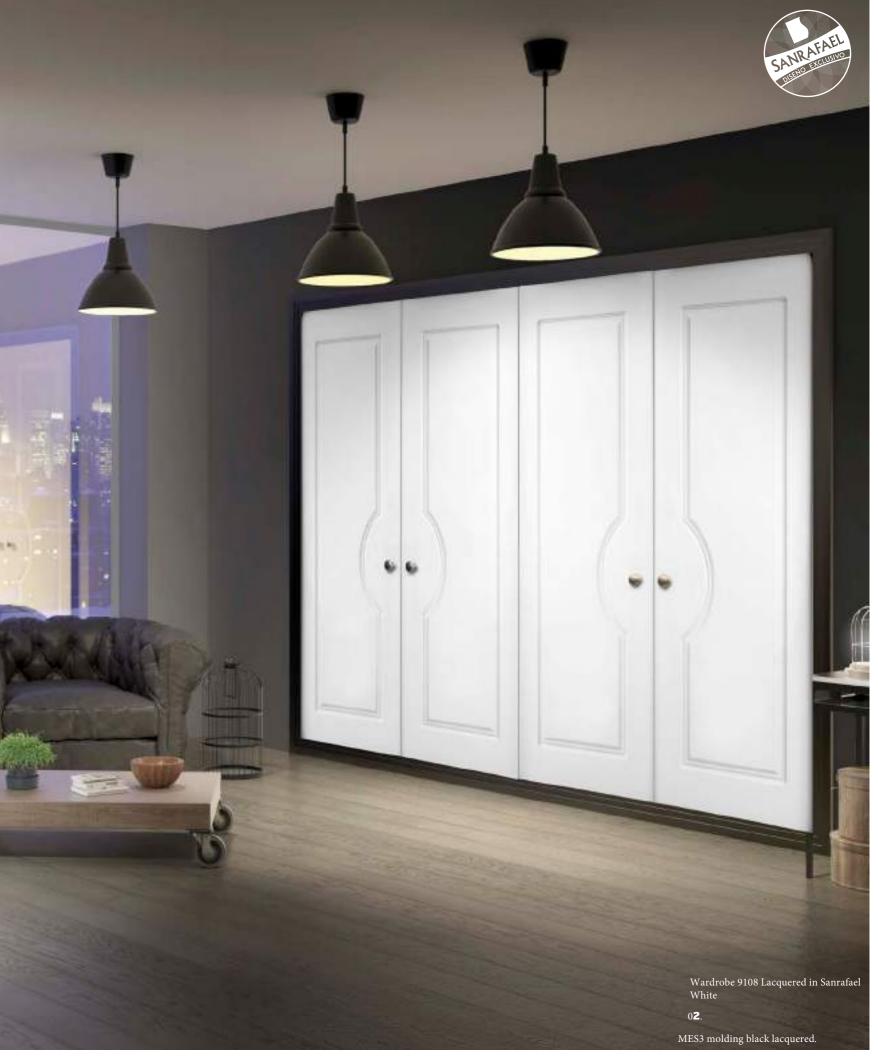

The maxim of SANRAFAEL is to create a coherent and integral set. We make it easy for you to create a collection with dressing room, door, window, wardrobe

When it comes to equipping a room where we are going to spend hours, aesthetics and the correct functioning of all its elements are very important. The double doors, in addition to facilitating entry and exit of furniture give a feeling of space. The 991 model has sinuous line design that awakens the imagination to accompany them with a dynamic and cheerful decoration. Sanrafael wallpaper collection will open your imagination to different styles and environments.

**02**.Double door 991 VT and 992 VT Lacquered in Sanrafael White.