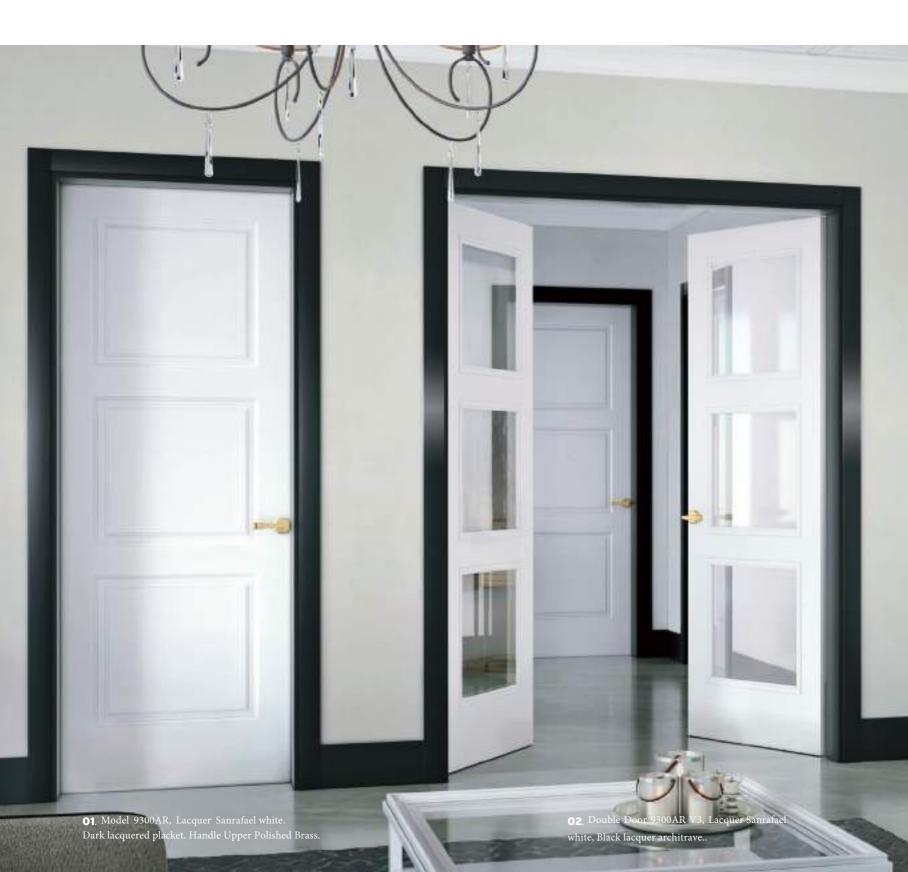

Double door 9200AR Lacquered in sanrafael white. 02. Panel

01.

of wall covering 950 Lacquered in Sanrafael white. 03. MES3 Architraves lacquered in Sanrafael White.

It is in and elegant to combine white with a black frame and architraves. In European homes the combination of black and white lacquers is in increasing demand. For a classic style, with a "British" touch, use doors with three or four panels, with flat or stepped architraves. The high gloss and matt finish combinations will help

you create an even more exclusive environment.