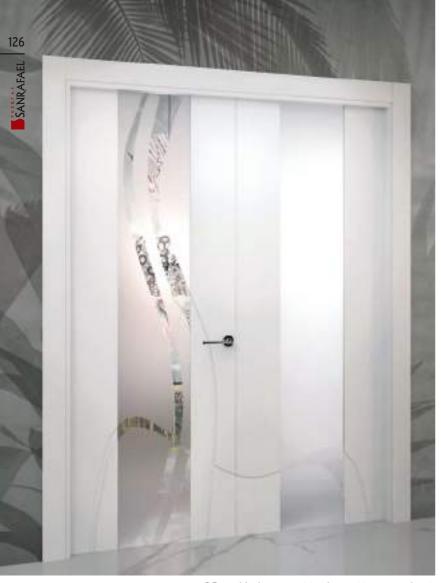

The maxim of SANRAFAEL is to create a coherent and integral set. We make it easy for you to create a collection with dressing room, door, window, wardrobe

When it comes to equipping a room where we are going to spend hours, aesthetics and the correct functioning of all its elements are very important. The double doors, in addition to facilitating entry and exit of furniture give a feeling of space. The 991 model has sinuous line design that awakens the imagination to accompany them with a dynamic and cheerful decoration. Sanrafael wallpaper collection will open your imagination to different styles and environments.

**02**.Double door 991 VT and 992 VT Lacquered in Sanrafael White.