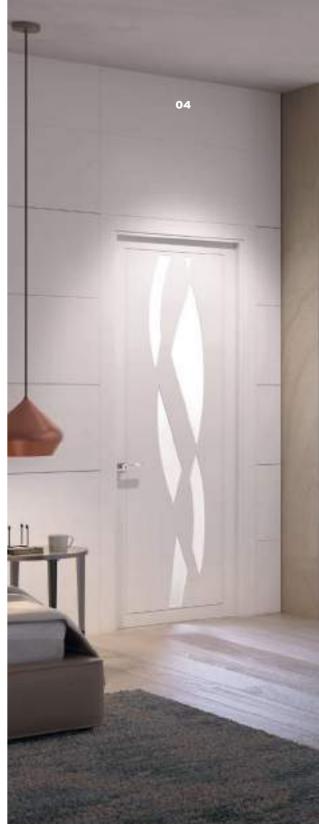

### SANRAFAEL

Model 988 VH Lacquered in Sanrafael White. Handle Wave Polished

Chrome

02. Door with floor-ceiling upright 988 Lacquered in Sanrafael White. 03. Wardrobe 988 and 950 Lacquered in Sanrafael White. Round Knob stripper 04. Lacquered in Sanrafael White.

Sanrafael creates a series of designs where we move from a very hieratic line to lines that come alive with movement and agility.

Find the differentiation with the exclusive Glass 988 VH and doors with top door panel to break the standards and find your style.