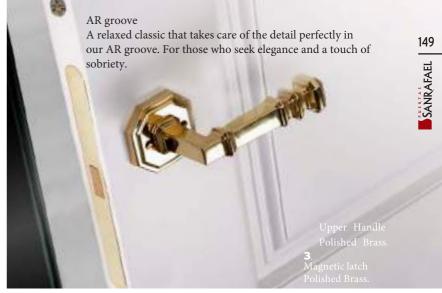

# Grooved Decoration

#### GROOVE R

With the R groove you have a neoclassical style keeping a balance between the current and the classic.