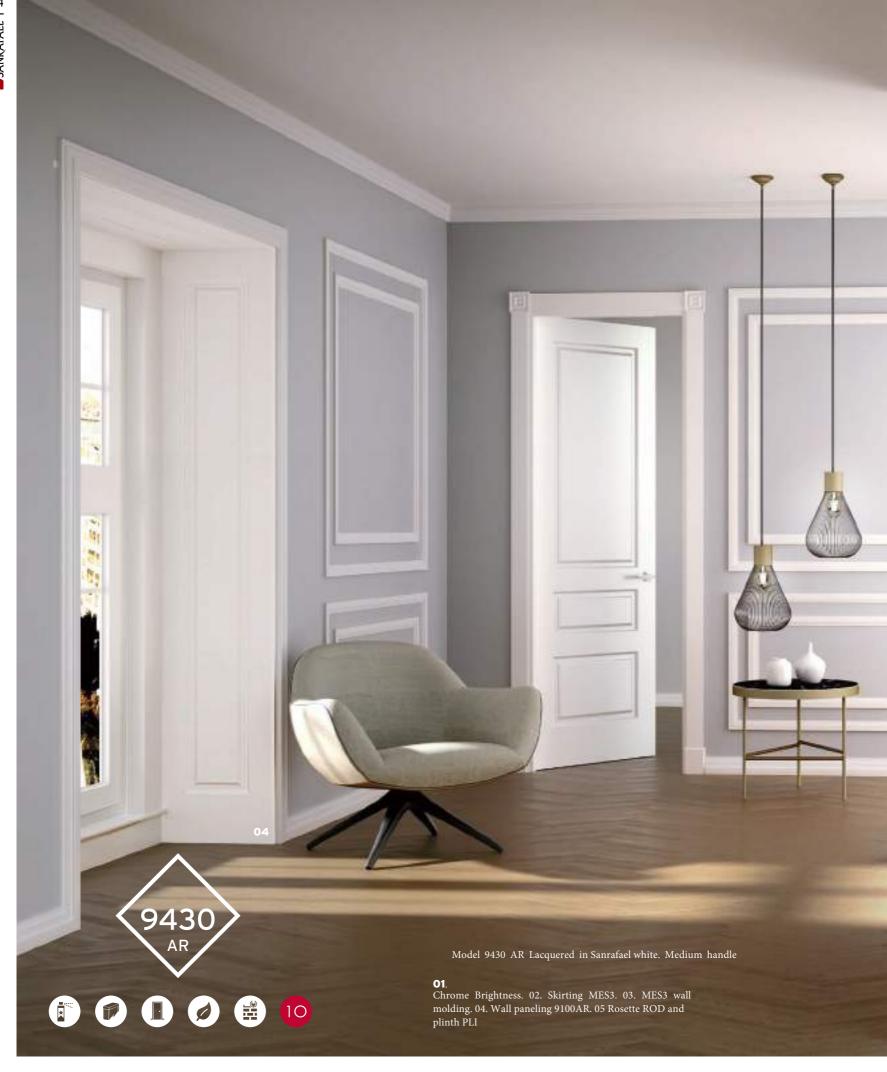

### SANRAFAEL

Model 988 VH Lacquered in Sanrafael White. Handle Wave Polished

Chrome

02. Door with floor-ceiling upright 988 Lacquered in Sanrafael White. 03. Wardrobe 988 and 950 Lacquered in Sanrafael White. Round Knob stripper 04. Lacquered in Sanrafael White.

Sanrafael creates a series of designs where we move from a very hieratic line to lines that come alive with movement and agility.

Find the differentiation with the exclusive Glass 988 VH and doors with top door panel to break the standards and find your style.