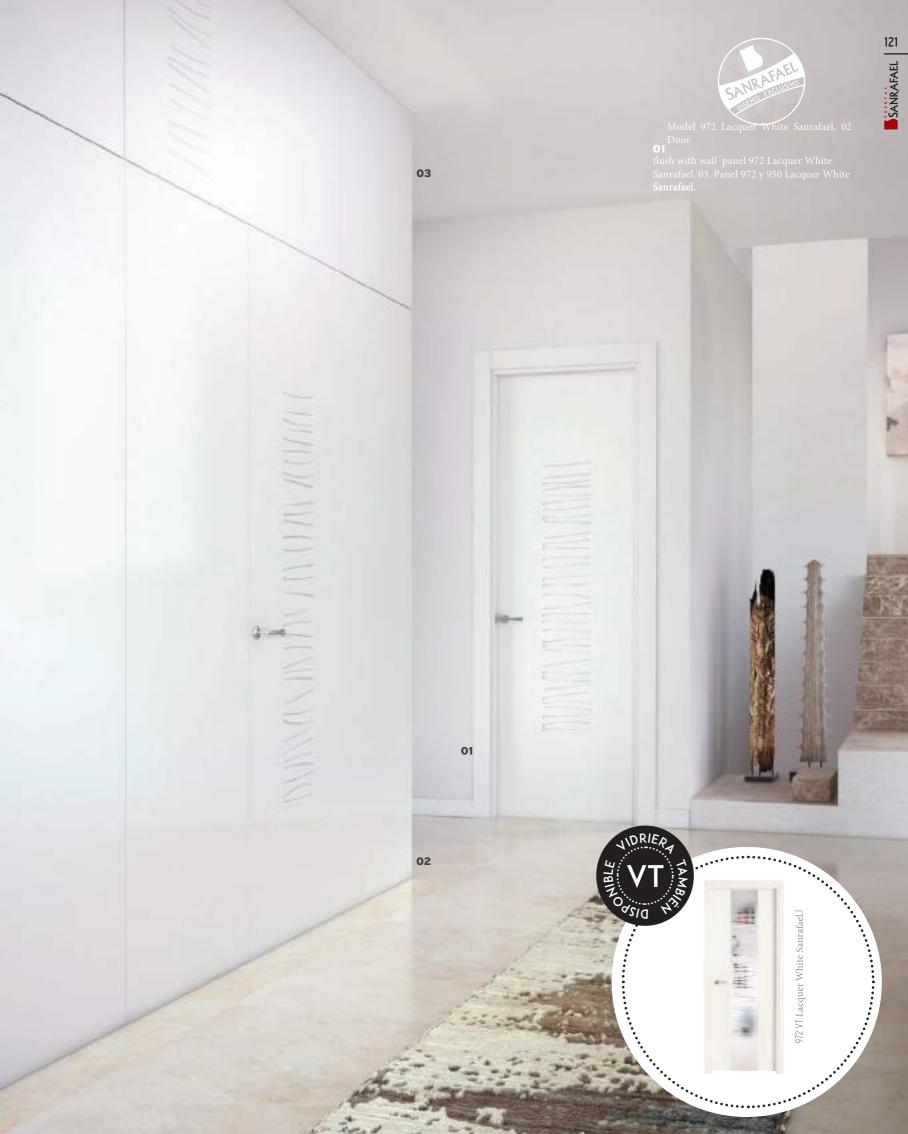

**02**.Double door 991 VT and 992 VT Lacquered in Sanrafael White.

### SANRAFAEL

Model 988 VH Lacquered in Sanrafael White. Handle Wave Polished

Chrome

02. Door with floor-ceiling upright 988 Lacquered in Sanrafael White. 03. Wardrobe 988 and 950 Lacquered in Sanrafael White. Round Knob stripper 04. Lacquered in Sanrafael White.