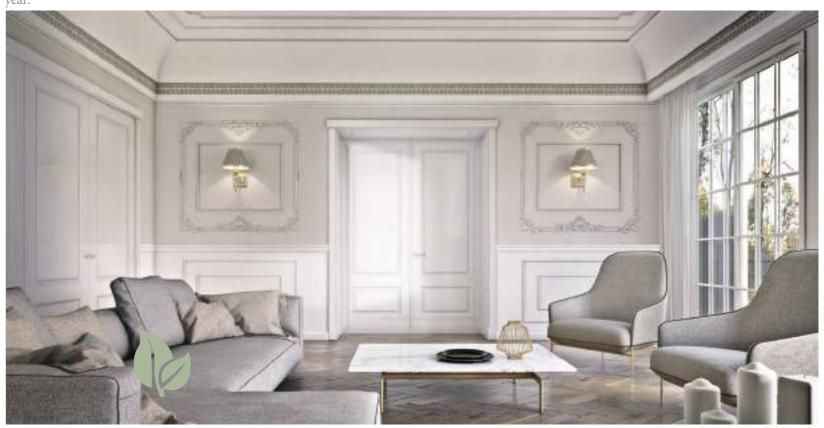

Double door 9200AR Lacquered in sanrafael white. 02. Panel

01.

of wall covering 950 Lacquered in Sanrafael white. 03. MES3 Architraves lacquered in Sanrafael White.

It is in and elegant to combine white with a black frame and architraves. In European homes the combination of black and white lacquers is in increasing demand. For a classic style, with a "British" touch, use doors with three or four panels, with flat or stepped architraves. The high gloss and matt finish combinations will help

you create an even more exclusive environment.