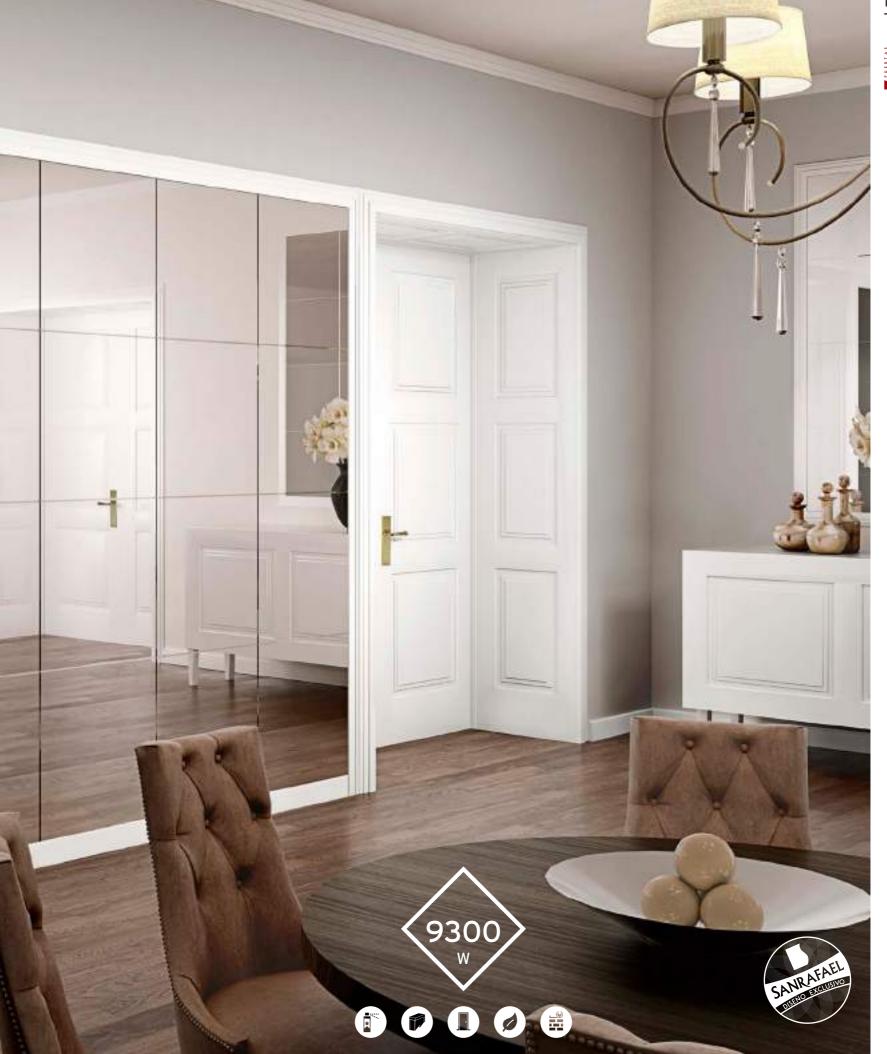

### SANRAFAEL

Model 988 VH Lacquered in Sanrafael White. Handle Wave Polished

Chrome

02. Door with floor-ceiling upright 988 Lacquered in Sanrafael White. 03. Wardrobe 988 and 950 Lacquered in Sanrafael White. Round Knob stripper 04. Lacquered in Sanrafael White.

Sanrafael creates a series of designs where we move from a very hieratic line to lines that come alive with movement and agility.

Find the differentiation with the exclusive Glass 988 VH and doors with top door panel to break the standards and find your style.