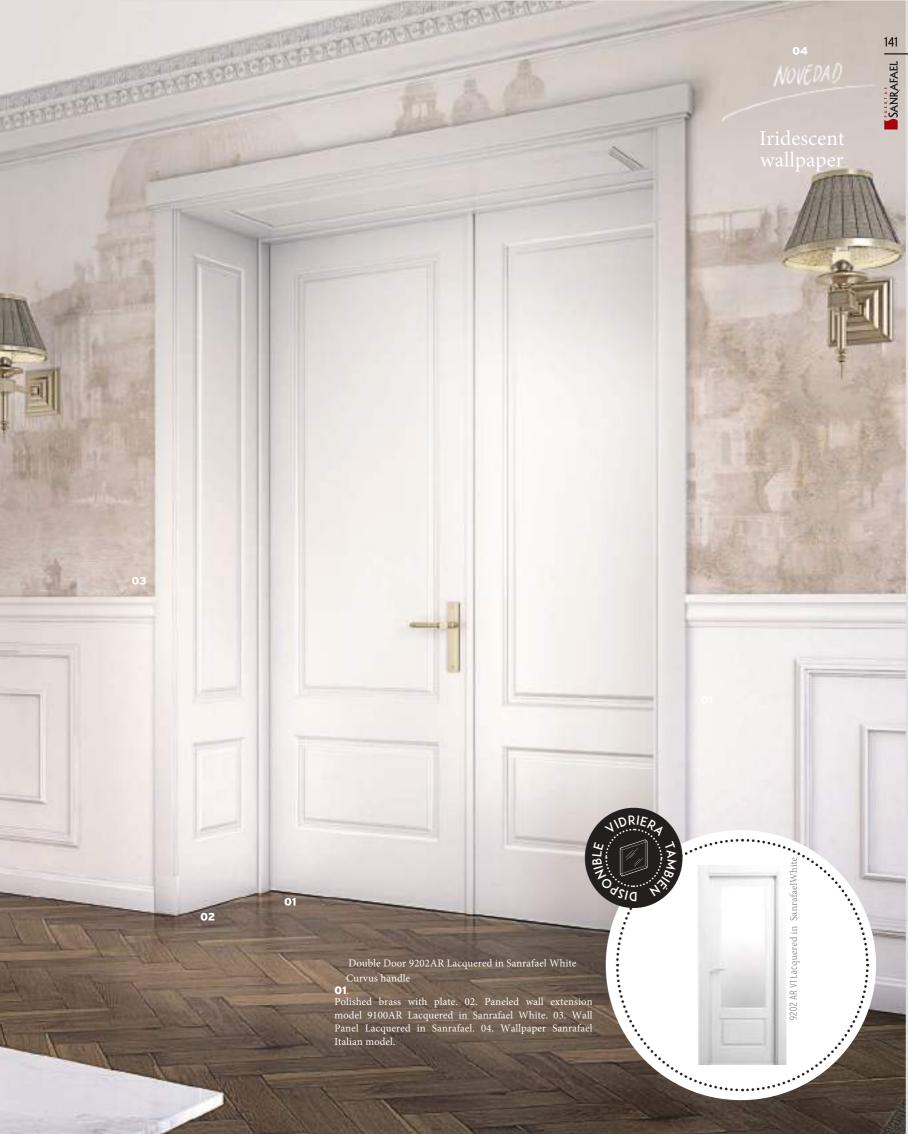

**01**. 9100AR Double door Lacquered in Sanrafael White. 02. Double door 9100AR V1 Lacquered in Sanrafael White.

l. Holly glass, Handle Wing Polished Brass. 03. Paneled wall covering 100 with decorative molding. 04. MDE wall trim complements, Sanrafael White Lacquer.