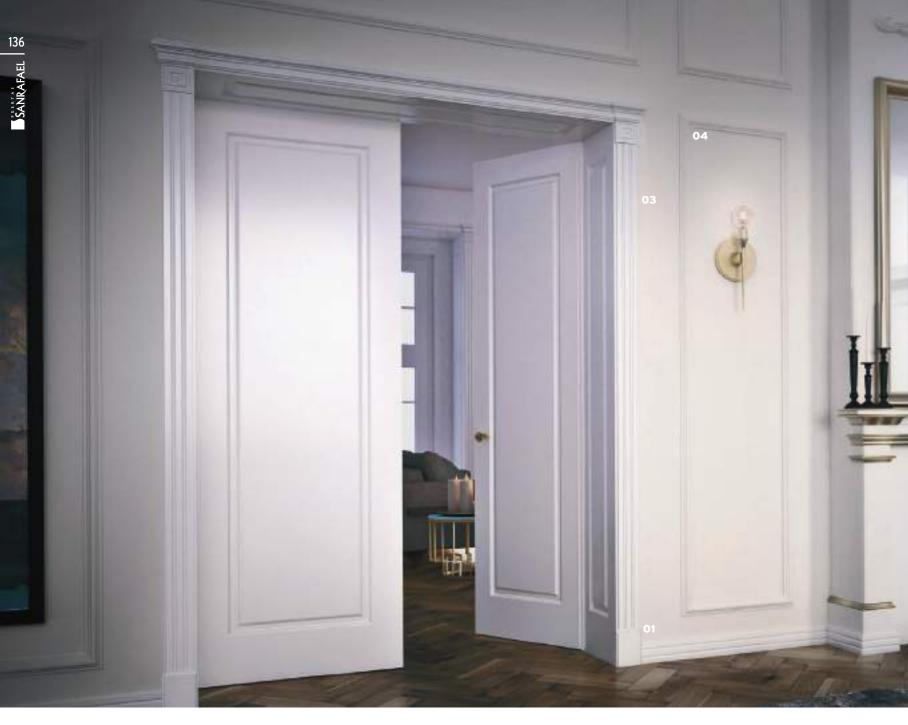

Double door 9200AR Lacquered in sanrafael white. 02. Panel

01.

of wall covering 950 Lacquered in Sanrafael white. 03. MES3 Architraves lacquered in Sanrafael White.

It is in and elegant to combine white with a black frame and architraves. In European homes the combination of black and white lacquers is in increasing demand. For a classic style, with a "British" touch, use doors with three or four panels, with flat or stepped architraves. The high gloss and matt finish combinations will help

you create an even more exclusive environment.