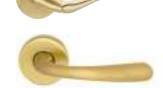

# THE ESSENCE? **ELEGANCE**

You are facing the characteristic classic door of straight lines. A renovated traditional door that fits perfectly into any contemporary space. The brown tint gives a vanguard touch to both the door and the built-in wardrobe. The wallpaper above the headboard brings a feminine warming space and the door handle to match the cabinet. this handles adds elegance.