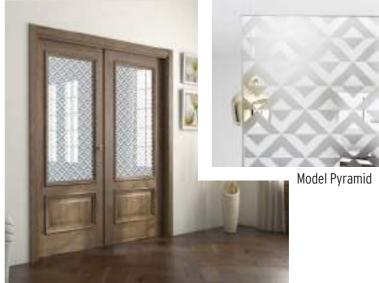

# Glass Giving character to your door

The glass can be made with transparent, semi-matt, tempered or tempered finish, it is optionally fully assembled, which saves time, handling and damage of the door.

The glass door is an essential element, especially in the kitchen and living room. They take on a greater role when they are double doors where the passage of light makes any room revived.

Our team has developed a very complete glass collection, special for each door design with Geometric, Vintage, Textures or Natural themes.

We recommend you ask for the VT glass door for the chosen model, combining design and safety with the use of tempered glass.

We make any type of design, in case you want to make any customization do not hesitate to tell us.

# GEOMETRIC GLASS