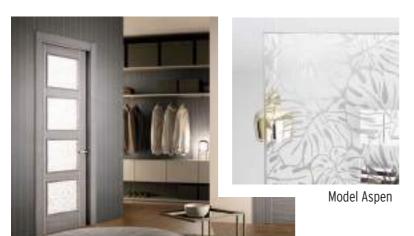

## **DESIGN GLASS**

Get a more classic and familiar space with a glass model with natural motifs. Available for any model with glass. Discover in this catalogue the new collection of Sanrafael glass designs in different finishes and with new designs.

# Glass Giving character to your door

The glass can be made with transparent, semi-matt, tempered or tempered finish, it is optionally fully assembled, which saves time, handling and damage of the door.

The glass door is an essential element, especially in the kitchen and living room. They take on a greater role when they are double doors where the passage of light makes any room revived.

Our team has developed a very complete glass collection, special for each door design with Geometric, Vintage, Textures or Natural themes.

## NATURAL Glass