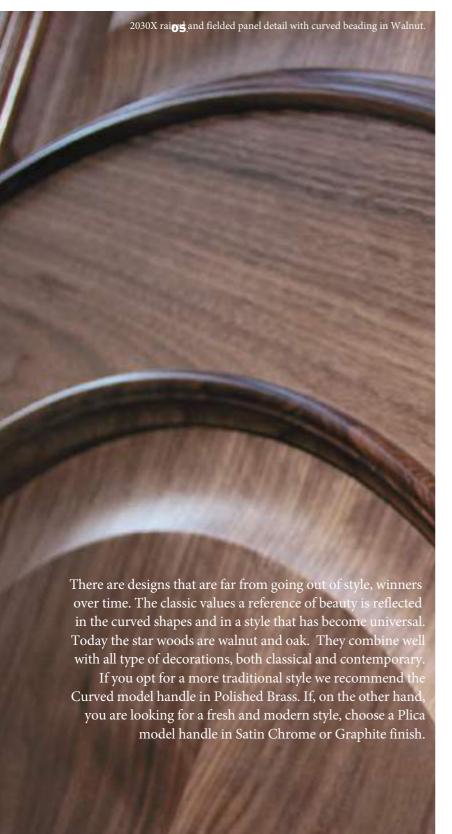

# THE ESSENCE? **ELEGANCE**

You are facing the characteristic classic door of straight lines. A renovated traditional door that fits perfectly into any contemporary space. The brown tint gives a vanguard touch to both the door and the built-in wardrobe. The wallpaper above the headboard brings a feminine warming space and the door handle to match the cabinet. this handles adds elegance.

#### IN TREND HANDLES

However, if we use gold in contemporary handels, these are fully integrated into the classic deco and give a sophisticated truch.

DOOR LATCH
With or without bulb, or magnetic latch,
you can also find them in brass, stainless
steel, bright chrome ...

HINGES
The standard hinges can match handles, with a choice of different finishes. If you want a more sleek look use concealed

GOLD