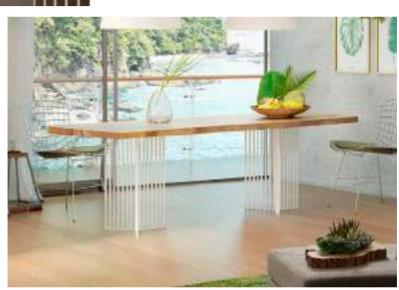

# The tables

The tables made with sectioned wood logs are a perfect complement to any type of style (Tropical chic, Hamptons ... or even minimalist).

Customize the design of your table legs to what more suites your decoration in finishes of Anthracite, Bronze, Silver, Gold, White or Black ... all in Raw Material trend!

Model **DAMA** 

Model **DUNE** 

Model AINA