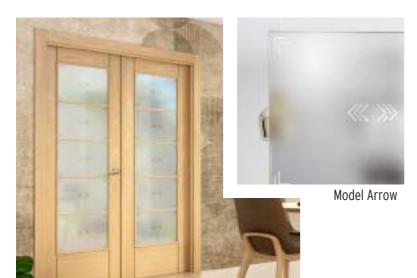

h transparent, semi-matt, tempered or tempered finish, it is optionally fully assembled, which saves time, handling and damage of the door.

The glass door is an essential element, especially in the kitchen and living room. They take on a greater role when they are double doors where the passage of light makes any room revived.

Our team has developed a very complete glass collection, special for each door design with Geometric, Vintage, Textures or Natural themes.

We recommend you ask for the VT glass door for the chosen model, combining design and safety with the use of tempered glass.

We make any type of design, in case you want to make any customization do not hesitate to tell us.

## NATURAL Glass













# VINTAGE GLASS









# glasses **TEXTURE**







# GEOMETRIC GLASS













# Choose YOUR DOOR ection



# LACQUERED

#### COLLECTION



# MINIMAL

COLLECTION

















pag-192





K06

pag-196





pag-176



pag-180









CONTEMPORARY

COLLECTION



















pag-230









pag-236













# CLASSIC

COLLECTION



217 X

pag-274

233X

pag-276

272X