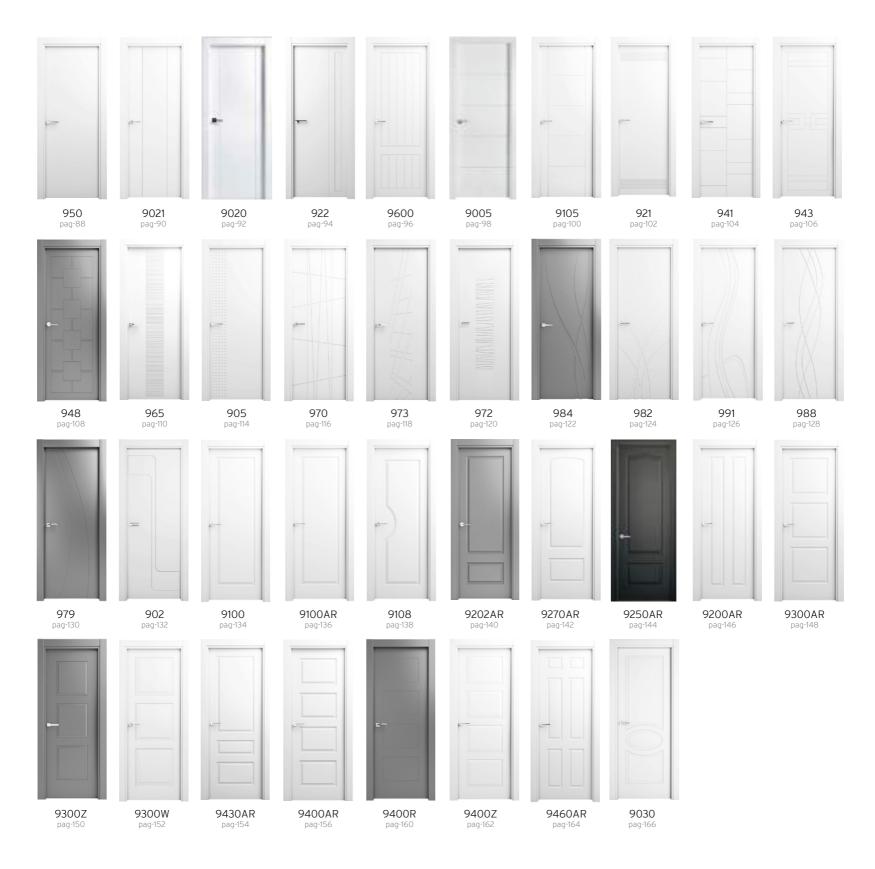

# **INTERIOR DOORS**

#### **SOLID**

More than 200 models: veneers, lacquers or stains.

The quintessence of swing interior doors