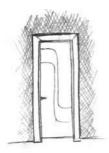

### What are the benefits?

SPACE SAVING

Most evident benefit. Save 1 m2 walk in space per door.

#### 2.JOIN SPACES

By leaving them open, especially double doors, they can be used to join, for example, a kithcen and a

#### 3.INTEGRATION

In the wall or in a panelling with the same finish, forming the perfect combination.

#### 4.VERSATILITY

Space saving in toilets and small rooms is important, while it also works perfectly as a naturally creative option. Some being changeable and adjustable.

#### 5.VARIETY

Apart from type variety you have most of our 200 SANRAFAEL models available as sliding doors.