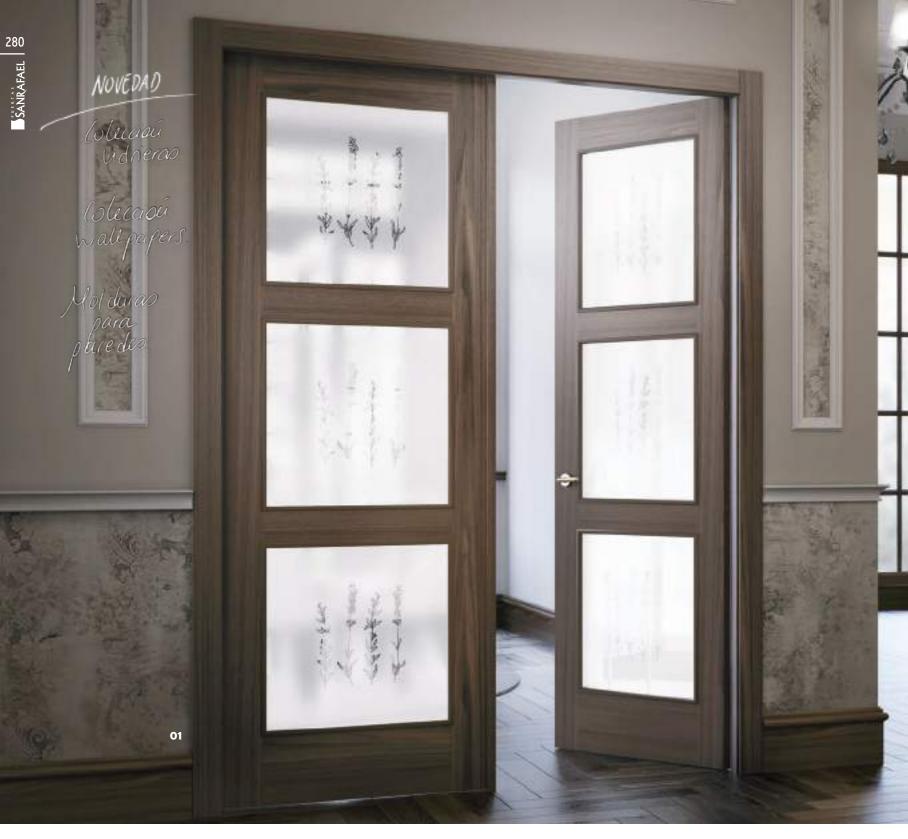

#### GLAZED

One, two or six glass panes. Always matching the model. Also, various glass designs and finishes for each model.

# Glass Giving character to your door

The glass can be made with transparent, semi-matt, tempered or tempered finish, it is optionally fully assembled, which saves time, handling and damage of the door.

The glass door is an essential element, especially in the kitchen and living room. They take on a greater role when they are double doors where the passage of light makes any room revived.

Our team has developed a very complete glass collection, special for each door design with Geometric, Vintage, Textures or Natural themes.