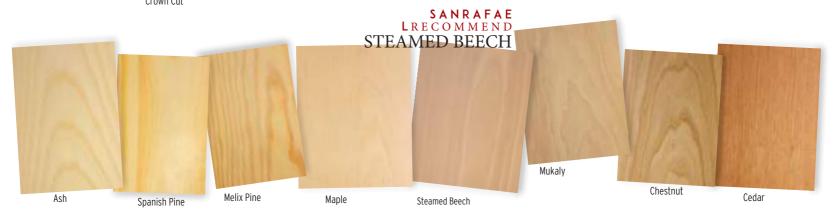

# **Finishes** Sanrafael

Wood is a benchmark in veneers come from interior design and decoration: sustainable supply sources. a green material with a high decorative capacity, as Also, we well as versatile and long veneers with protecting lasting. Natural wood is an water-based excellent thermal and acoustic lacquers. insulator and offers greater fire resitance than other synthetic materials. Reusable and recyclable and for us, most of our

finish

Grey

Ashen

Linen

Silk

Wenge