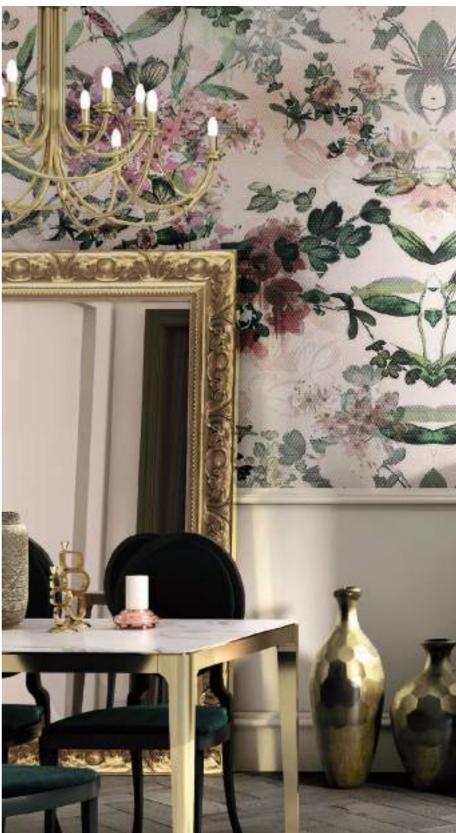

# THE ESSENCE? **ELEGANCE**

You are facing the characteristic classic door of straight lines. A renovated traditional door that fits perfectly into any contemporary space. The brown tint gives a vanguard touch to both the door and the built-in wardrobe. The wallpaper above the headboard brings a feminine warming space and the door handle to match the cabinet. this handles adds elegance.

## MEN'S STYLE

- ★ Functional and ordered spaces.
- ★ Dark woods in neutral tones, combined with white lacquered and gray tones on the walls
- ★ Combination of textures to give dynamism (rugs, wood, leather, linen ...)

## **CLASSY HOME**