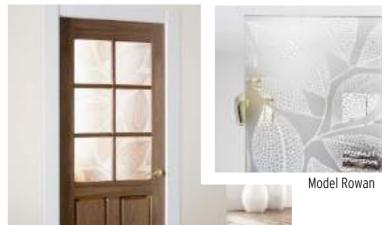

## NATURAL Glass

# Glass Giving character to your door

The glass can be made with transparent, semi-matt, tempered or tempered finish, it is optionally fully assembled, which saves time, handling and damage of the door.

The glass door is an essential element, especially in the kitchen and living room. They take on a greater role when they are double doors where the passage of light makes any room revived.

Our team has developed a very complete glass collection, special for each door design with Geometric, Vintage, Textures or Natural themes.

We recommend you ask for the VT glass door for the chosen model, combining design and safety with the use of tempered glass.

We make any type of design, in case you want to make any customization do not hesitate to tell us.