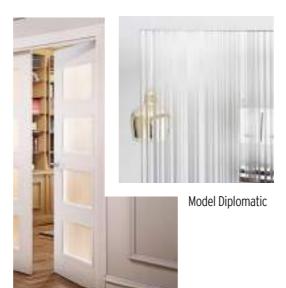

e glass can be made with transparent, semi-matt, tempered or tempered finish, it is optionally fully assembled, which saves time, handling and damage of the door.

The glass door is an essential element, especially in the kitchen and living room. They take on a greater role when they are double doors where the passage of light makes any room revived.

Our team has developed a very complete glass collection, special for each door design with Geometric, Vintage, Textures or Natural themes.

We recommend you ask for the VT glass door for the chosen model, combining design and safety with the use of tempered glass.

We make any type of design, in case you want to make any customization do not hesitate to tell us.

## NATURAL Glass













# VINTAGE GLASS









# glasses **TEXTURE**







# GEOMETRIC GLASS













# Choose YOUR DOOR ection



# LACQUERED

#### COLLECTION



# MINIMAL

COLLECTION

















pag-192





K06

pag-196





pag-176



pag-180









CONTEMPORARY

COLLECTION



















pag-230









pag-236













# CLASSIC

COLLECTION



217 X

pag-274

233X

pag-276

272X