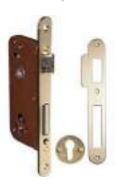

# THE ESSENCE? **ELEGANCE**

You are facing the characteristic classic door of straight lines. A renovated traditional door that fits perfectly into any contemporary space. The brown tint gives a vanguard touch to both the door and the built-in wardrobe. The wallpaper above the headboard brings a feminine warming space and the door handle to match the cabinet. this handles adds elegance.