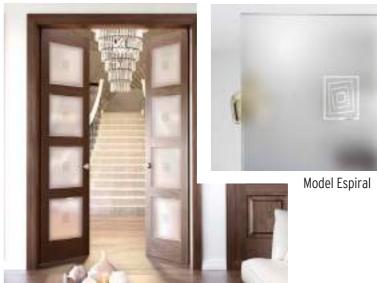

# Glass Giving character to your door

The glass can be made with transparent, semi-matt, tempered or tempered finish, it is optionally fully assembled, which saves time, handling and damage of the door.

The glass door is an essential element, especially in the kitchen and living room. They take on a greater role when they are double doors where the passage of light makes any room revived.

Our team has developed a very complete glass collection, special for each door design with Geometric, Vintage, Textures or Natural themes.

We recommend you ask for the VT glass door for the chosen model, combining design and safety with the use of tempered glass.

We make any type of design, in case you want to make any customization do not hesitate to tell us.

# GEOMETRIC GLASS