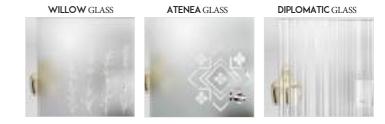

# Glass Giving character to your door

The glass can be made with transparent, semi-matt, tempered or tempered finish, it is optionally fully assembled, which saves time, handling and damage of the door.

The glass door is an essential element, especially in the kitchen and living room. They take on a greater role when they are double doors where the passage of light makes any room revived.

Our team has developed a very complete glass collection, special for each door design with Geometric, Vintage, Textures or Natural themes.

We recommend you ask for the VT glass door for the chosen model, combining design and safety with the use of tempered glass.

We make any type of design, in case you want to make any customization do not hesitate to tell us.