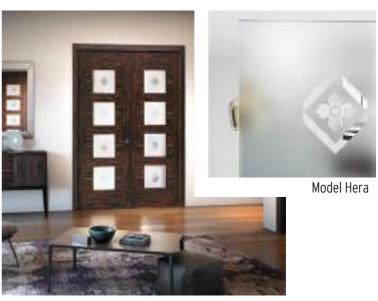

character to your door

The glass can be made with transparent, semi-matt, tempered or tempered finish, it is optionally fully assembled, which saves time, handling and damage of the door.

The glass door is an essential element, especially in the kitchen and living room. They take on a greater role when they are double doors where the passage of light makes any room revived.

Our team has developed a very complete glass collection, special for each door design with Geometric, Vintage, Textures or Natural themes.

We recommend you ask for the VT glass door for the chosen model, combining design and safety with the use of tempered glass.

We make any type of design, in case you want to make any customization do not hesitate to tell us.

## NATURAL Glass













# VINTAGE GLASS









# glasses **TEXTURE**







# GEOMETRIC GLASS













# Choose YOUR DOOR ection



# LACQUERED

#### COLLECTION



# MINIMAL

COLLECTION

















pag-192





K06

pag-196





pag-176



pag-180









CONTEMPORARY

COLLECTION



















pag-230









pag-236













# CLASSIC

COLLECTION



217 X

pag-274

233X

pag-276

272X