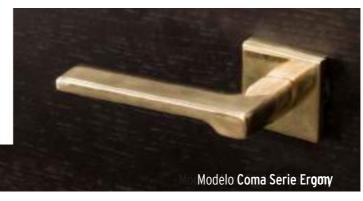

Model Flash TYPE **D** 

Model Tool
TYPE C

Flat Rose

Model Comet Type  $\boldsymbol{D}$ 

Model Arco

QUICK FIT

Model Thin TYPE  ${f C}$ 

Polished Chrome Sat. Chrome

Rose

Quick fit

Chrome

Chrome Black

Model Coma TYPE **D** 

Model Minima TYPE **B** 

Sat.

White