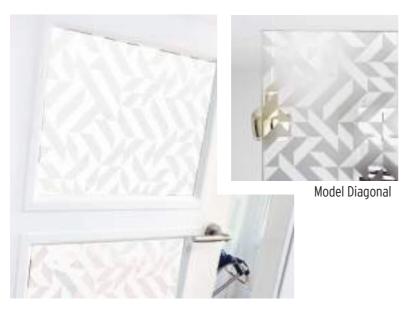

ansparent, semi-matt, tempered or tempered finish, it is optionally fully assembled, which saves time, handling and damage of the door.

The glass door is an essential element, especially in the kitchen and living room. They take on a greater role when they are double doors where the passage of light makes any room revived.

Our team has developed a very complete glass collection, special for each door design with Geometric, Vintage, Textures or Natural themes.

We recommend you ask for the VT glass door for the chosen model, combining design and safety with the use of tempered glass.

We make any type of design, in case you want to make any customization do not hesitate to tell us.

## NATURAL Glass













# VINTAGE GLASS









# glasses **TEXTURE**







# GEOMETRIC GLASS













# Choose YOUR DOOR ection



# LACQUERED

#### COLLECTION



# MINIMAL

COLLECTION

















pag-192





K06

pag-196





pag-176



pag-180









CONTEMPORARY

COLLECTION



















pag-230









pag-236













# CLASSIC

COLLECTION



217 X

pag-274

233X

pag-276

272X