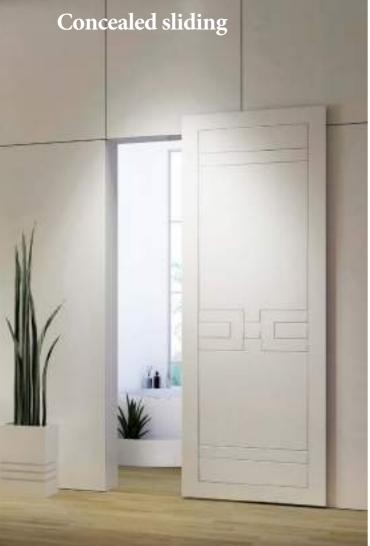

#### CONCEALED SLIDING

Also external but with concealed ironmongery. Pure design.

#### HIDDEN FRAME DOOR

Flush with panels or with wall (with concealed frame), as shown in the image. Complete integration of the door in to the architecture.