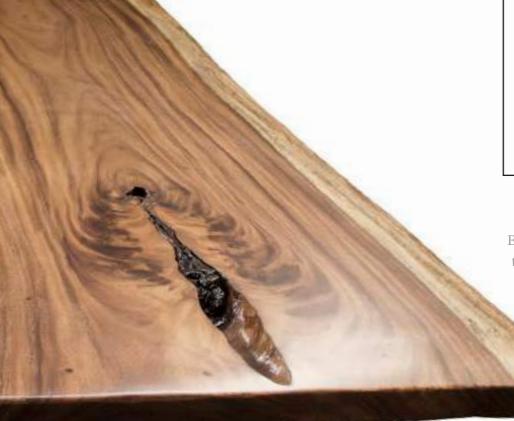

# The tables

The tables made with sectioned wood logs are a perfect complement to any type of style (Tropical chic, Hamptons ... or even minimalist).

Customize the design of your table legs to what more suites your decoration in finishes of Anthracite, Bronze, Silver, Gold, White or Black ... all in Raw Material trend!

#### APPEARANCES OF CRACKS

Even though this item has been properly dried, there are humidity changes from the installation site that can cause cracks or slight deformations

> this is a result of the natural acclimatization that occurs when

hygroscopic furniture has been made from solid natural wood.