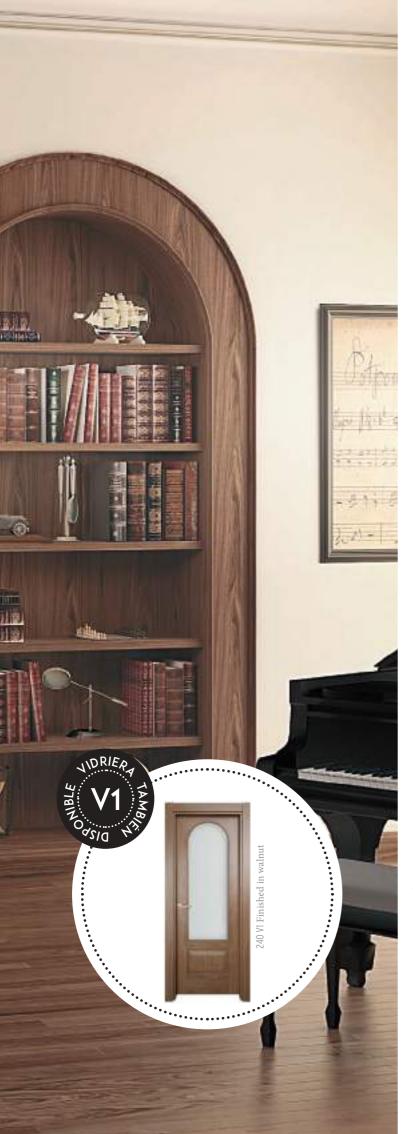

#### VT GLAZED

VT glazed door integrates the glass in the door structure with an appealing design by offering a greater brightness to every room.

#### GLAZED

One, two or six glass panes. Always matching the model. Also, various glass designs and finishes for each model.

# Glass Giving character to your door

The glass can be made with transparent, semi-matt, tempered or tempered finish, it is optionally fully assembled, which saves time, handling and damage of the door.

The glass door is an essential element, especially in the kitchen and living room. They take on a greater role when they are double doors where the passage of light makes any room revived.

Our team has developed a very complete glass collection, special for each door design with Geometric, Vintage, Textures or Natural themes.

We recommend you ask for the VT glass door for the chosen model, combining design and safety with the use of tempered glass.

We make any type of design, in case you want to make any customization do not hesitate to tell us.