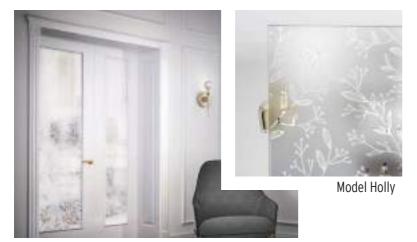

## NATURAL Glass

# Glass Giving character to your door

The glass can be made with transparent, semi-matt, tempered or tempered finish, it is optionally fully assembled, which saves time, handling and damage of the door.

The glass door is an essential element, especially in the kitchen and living room. They take on a greater role when they are double doors where the passage of light makes any room revived.

Our team has developed a very complete glass collection, special for each door design with Geometric, Vintage, Textures or Natural themes.

We recommend you ask for the VT glass door for the chosen model, combining design and safety with the use of tempered glass.

We make any type of design, in case you want to make any customization do not hesitate to tell us.