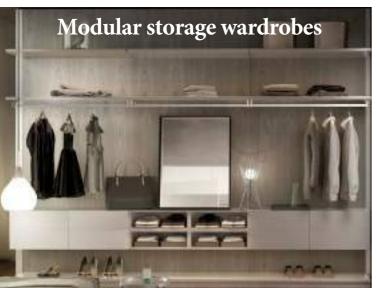

#### 3. WALK IN WARDROBES

Modular system, always adjustable on fitted wardrobes
For private or open spaces
Less recommended for its cleaning and protection of clothing.

## OPTIONS TO IMPROVE

Include trouser rails, shoe and tie racks, mirrors.. this will give you extra storage and ease of use.