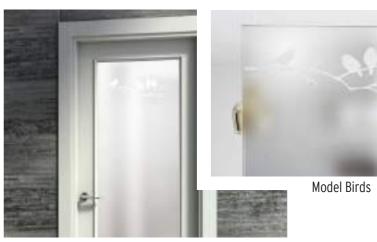

## NATURAL Glass

# Glass Giving character to your door

The glass can be made with transparent, semi-matt, tempered or tempered finish, it is optionally fully assembled, which saves time, handling and damage of the door.

The glass door is an essential element, especially in the kitchen and living room. They take on a greater role when they are double doors where the passage of light makes any room revived.

Our team has developed a very complete glass collection, special for each door design with Geometric, Vintage, Textures or Natural themes.

We recommend you ask for the VT glass door for the chosen model, combining design and safety with the use of tempered glass.

We make any type of design, in case you want to make any customization do not hesitate to tell us.