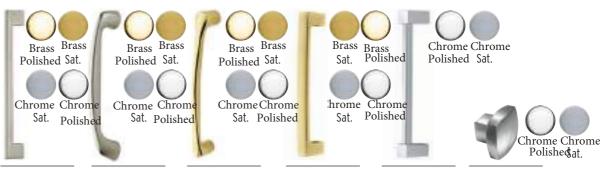

# TYPE **D**

Model Mark

TYPE C

PolishedChrome

Chrome Sat.

Model Tailor

Polished

Brass

satin. Chrome

Model Strip TYPE  $\boldsymbol{D}$ 

Model Wicked Quadro TYPE D

Model Confort \_\_\_\_\_ TYPE **D** 

Model Medium \_\_\_\_ TYPE **D** 

Model Flat \_\_\_\_\_ TYPE **D** 

TYPE **D** 