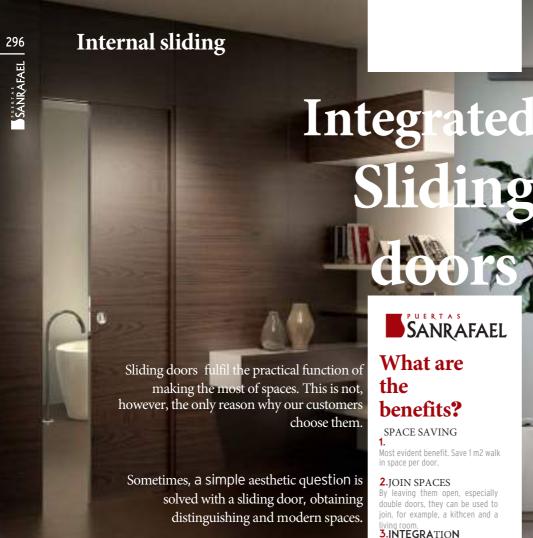

#### **INTER**NAL SLIDING

A versatile sliding door: it does not take up any space on the wall and allows for any decoration close to the door.

### What are the benefits?

SPACE SAVING

Most evident benefit. Save 1 m2 walk in space per door.

#### 2.JOIN SPACES

By leaving them open, especially double doors, they can be used to join, for example, a kithcen and a

#### 3.INTEGRATION

In the wall or in a panelling with the same finish, forming the perfect combination.