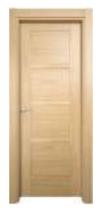

# THE ESSENCE? **ELEGANCE**

You are facing the characteristic classic door of straight lines. A renovated traditional door that fits perfectly into any contemporary space. The brown tint gives a vanguard touch to both the door and the built-in wardrobe. The wallpaper above the headboard brings a feminine warming space and the door handle to match the cabinet. this handles adds elegance.