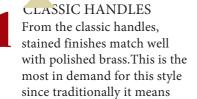

# THE ESSENCE? **ELEGANCE**

You are facing the characteristic classic door of straight lines. A renovated traditional door that fits perfectly into any contemporary space. The brown tint gives a vanguard touch to both the door and the built-in wardrobe. The wallpaper above the headboard brings a feminine warming space and the door handle to match the cabinet. this handles adds elegance.