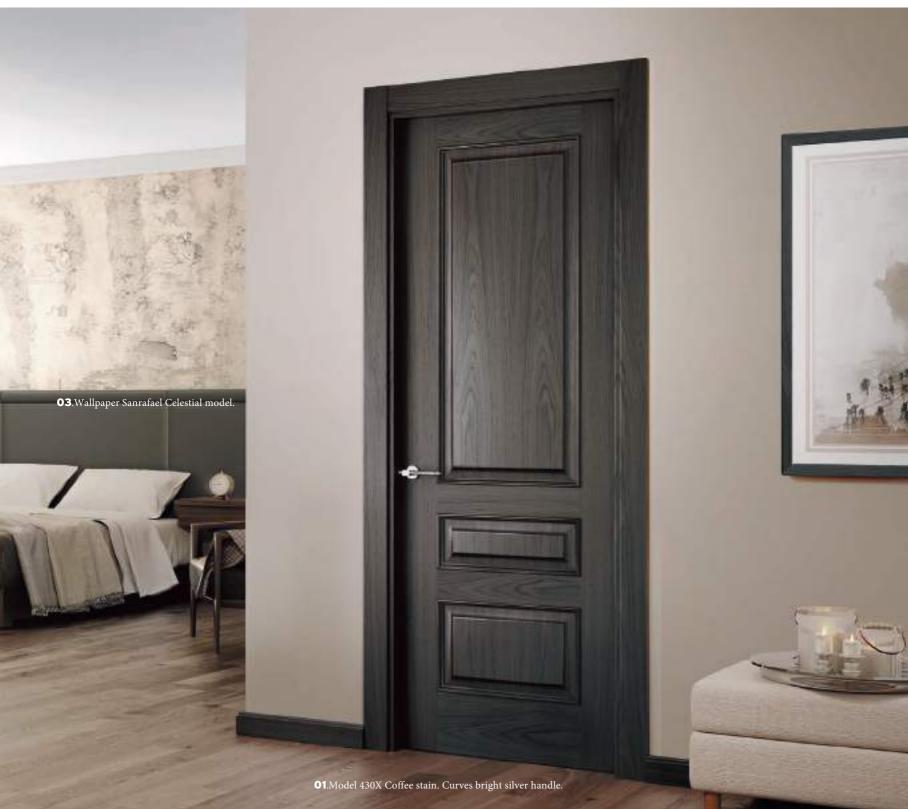

# THE ESSENCE? **ELEGANCE**

You are facing the characteristic classic door of straight lines. A renovated traditional door that fits perfectly into any contemporary space. The brown tint gives a vanguard touch to both the door and the built-in wardrobe. The wallpaper above the headboard brings a feminine warming space and the door handle to match the cabinet. this handles adds elegance.