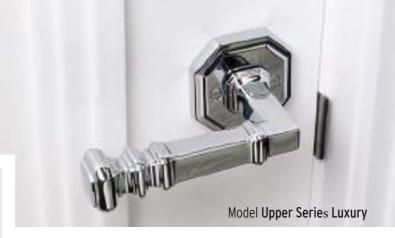

## **SERIE LUXURY**

Model Sole TYPE B

Model Bell TYPE **D** 

Model Tip TYPE **D** 

Model **Kenzo** TYPE **D** 

Chrome Chrome Sat. Polished Sat.

Model Plica TYPE **D** 

Graphite Chrome Sat.

Model **Delta** TYPE **D** 

Model **Gaya** 

Chrome Polished

Model Ola TYPE D

Model Piston TYPE **D** 

Model Combo Type  $\boldsymbol{D}$ 

Sat. Polished

 $\underset{TYPE}{\text{Model Upper}}$ 