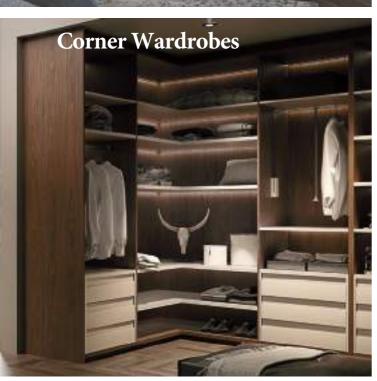

#### 3. WALK IN WARDROBES

Modular system, always adjustable on fitted wardrobes
For private or open spaces
Less recommended for its cleaning and protection of clothing.

## OPTIONS TO IMPROVE

Include trouser rails, shoe and tie racks, mirrors.. this will give you extra storage and ease of use.