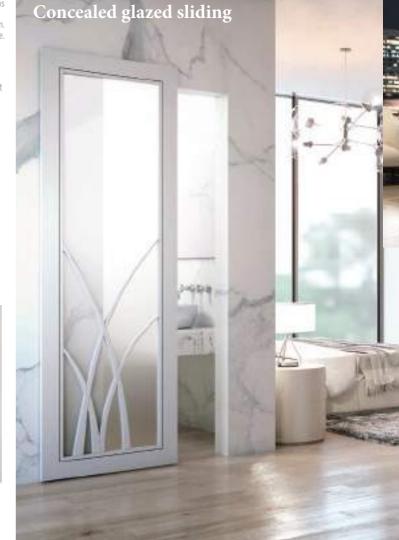

#### CONCEALED SLIDING

Also external but with concealed ironmongery. Pure design.

#### HIDDEN FRAME DOOR

Flush with panels or with wall (with concealed frame), as shown in the image. Complete integration of the door in to the architecture.