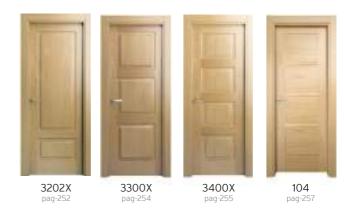

#### **SOLID**

More than 200 models: veneers, lacquers or stains.

The quintessence of swing interior doors