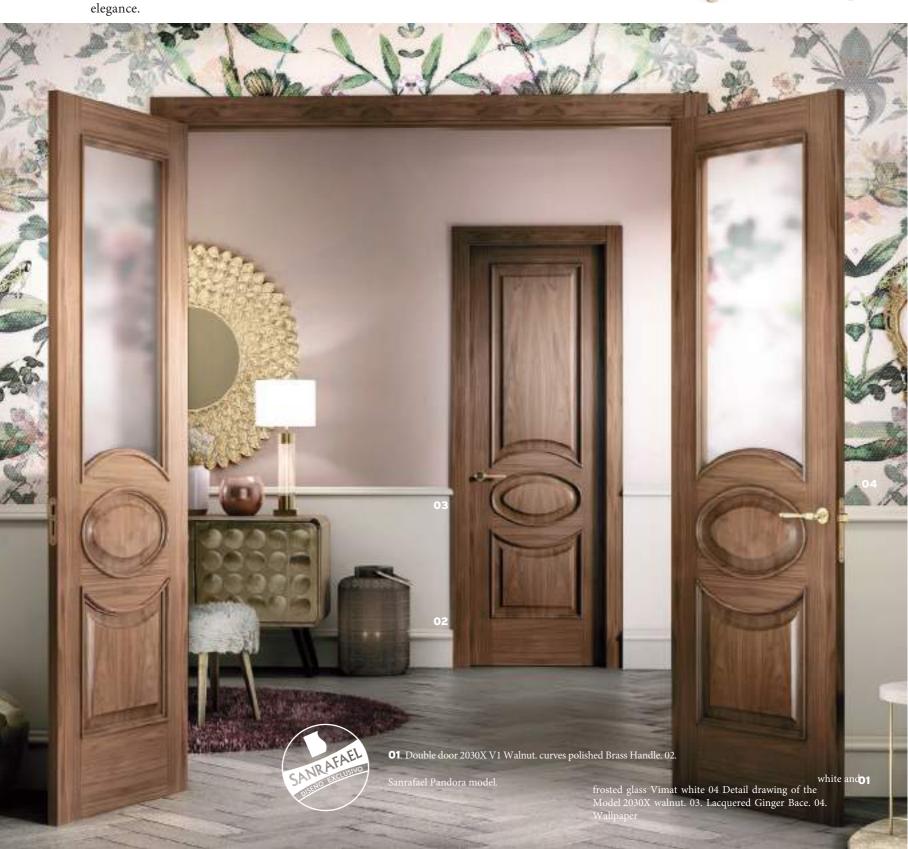

# THE ESSENCE? **ELEGANCE**

You are facing the characteristic classic door of straight lines. A renovated traditional door that fits perfectly into any contemporary space. The brown tint gives a vanguard touch to both the door and the built-in wardrobe. The wallpaper above the headboard brings a feminine warming space and the door handle to match the cabinet. this handles adds elegance.