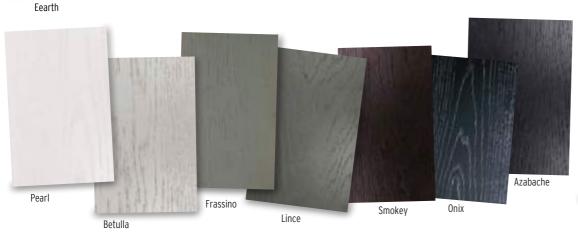

# **Finishes** Sanrafael

Wood is a benchmark in veneers come from interior design and decoration: sustainable supply sources. a green material with a high decorative capacity, as Also, we well as versatile and long veneers with protecting lasting. Natural wood is an water-based excellent thermal and acoustic lacquers. insulator and offers greater fire resitance than other synthetic materials. Reusable and recyclable and for us, most of our

#### **SANRAFAEL**

When a stain is applied to a veneer, its tonality changes but keeping its natural grain. During the process, the colour penetrates through the grain, changing its colour, while it preserves the natural beauty of the grain.

- 1. Colour fixation
- **2.** Colour uniformity
- 3. Veneer protection
- 4. Reduces veneer ageing
- 5. Minimizes veneer oxidation
- 6. More natural open grain texture