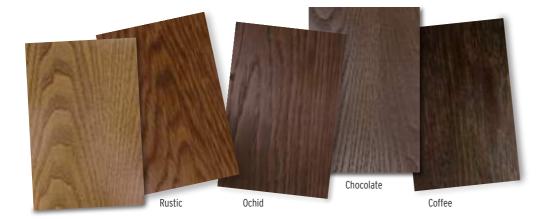

# **Finishes** Sanrafael

Wood is a benchmark in veneers come from interior design and decoration: sustainable supply sources. a green material with a high decorative capacity, as Also, we well as versatile and long veneers with protecting lasting. Natural wood is an water-based excellent thermal and acoustic lacquers. insulator and offers greater fire resitance than other synthetic materials. Reusable and recyclable and for us, most of our

#### **SANRAFAEL**

When a stain is applied to a veneer, its tonality changes but keeping its natural grain. During the process, the colour penetrates through the grain, changing its colour, while it preserves the natural beauty of the grain.

- 1. Colour fixation
- **2.** Colour uniformity
- 3. Veneer protection
- 4. Reduces veneer ageing
- 5. Minimizes veneer oxidation
- 6. More natural open grain texture