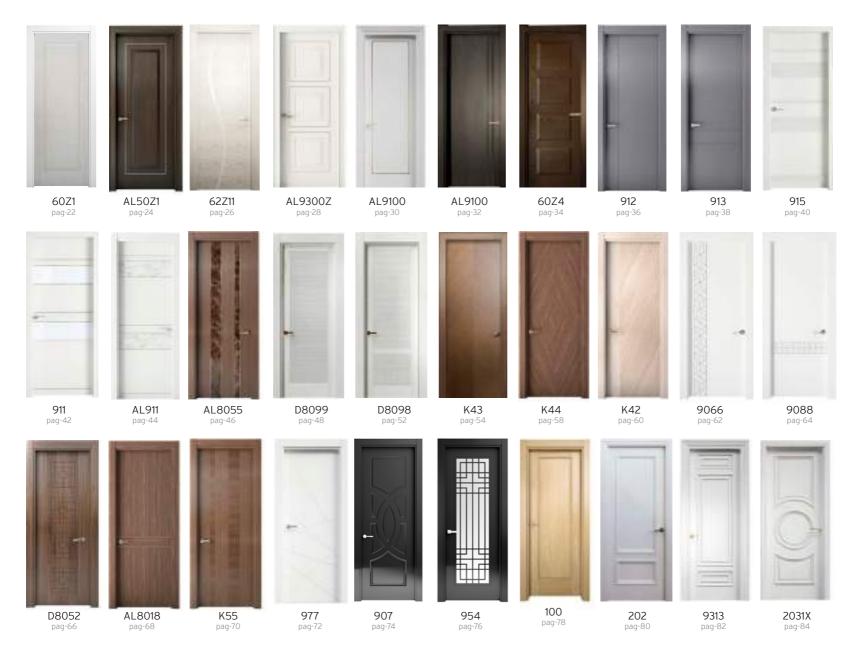

empered finish, it is optionally fully assembled, which saves time, handling and damage of the door.

The glass door is an essential element, especially in the kitchen and living room. They take on a greater role when they are double doors where the passage of light makes any room revived.

Our team has developed a very complete glass collection, special for each door design with Geometric, Vintage, Textures or Natural themes.

We recommend you ask for the VT glass door for the chosen model, combining design and safety with the use of tempered glass.

We make any type of design, in case you want to make any customization do not hesitate to tell us.

## NATURAL Glass













# VINTAGE GLASS









# glasses **TEXTURE**







# GEOMETRIC GLASS













# Choose YOUR DOOR ection



# LACQUERED

#### COLLECTION



# MINIMAL

COLLECTION

















pag-192





K06

pag-196





pag-176



pag-180









CONTEMPORARY

COLLECTION



















pag-230









pag-236













# CLASSIC

COLLECTION



217 X

pag-274

233X

pag-276

272X