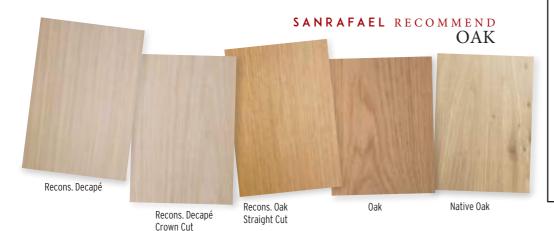

# **Finishes** Sanrafael

Wood is a benchmark in veneers come from interior design and decoration: sustainable supply sources. a green material with a high decorative capacity, as Also, we well as versatile and long veneers with protecting lasting. Natural wood is an water-based excellent thermal and acoustic lacquers. insulator and offers greater fire resitance than other synthetic materials. Reusable and recyclable and for us, most of our

finish

Grey

Ashen

Linen

Silk

Wenge