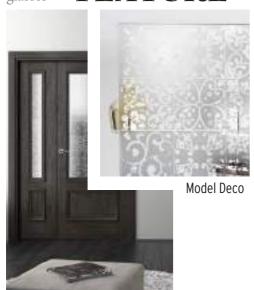

The glass can be made with transparent, semi-matt, tempered or tempered finish, it is optionally fully assembled, which saves time, handling and damage of the door.

The glass door is an essential element, especially in the kitchen and living room. They take on a greater role when they are double doors where the passage of light makes any room revived.

Our team has developed a very complete glass collection, special for each door design with Geometric, Vintage, Textures or Natural themes.

We recommend you ask for the VT glass door for the chosen model, combining design and safety with the use of tempered glass.

We make any type of design, in case you want to make any customization do not hesitate to tell us.

## NATURAL Glass













# VINTAGE GLASS









# glasses **TEXTURE**







# GEOMETRIC GLASS













# Choose YOUR DOOR ection



# LACQUERED

#### COLLECTION



# MINIMAL

COLLECTION

















pag-192





K06

pag-196





pag-176



pag-180









CONTEMPORARY

COLLECTION



















pag-230









pag-236













# CLASSIC

COLLECTION



217 X

pag-274

233X

pag-276

272X