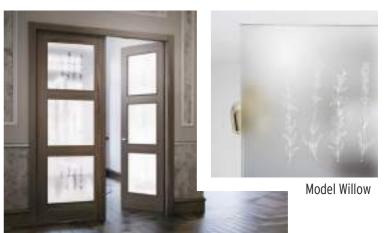

## **DESIGN GLASS**

Get a more classic and familiar space with a glass model with natural motifs. Available for any model with glass. Discover in this catalogue the new collection of Sanrafael glass designs in different finishes and with new designs.

# Glass Giving character to your door

The glass can be made with transparent, semi-matt, tempered or tempered finish, it is optionally fully assembled, which saves time, handling and damage of the door.

The glass door is an essential element, especially in the kitchen and living room. They take on a greater role when they are double doors where the passage of light makes any room revived.

Our team has developed a very complete glass collection, special for each door design with Geometric, Vintage, Textures or Natural themes.

## NATURAL Glass