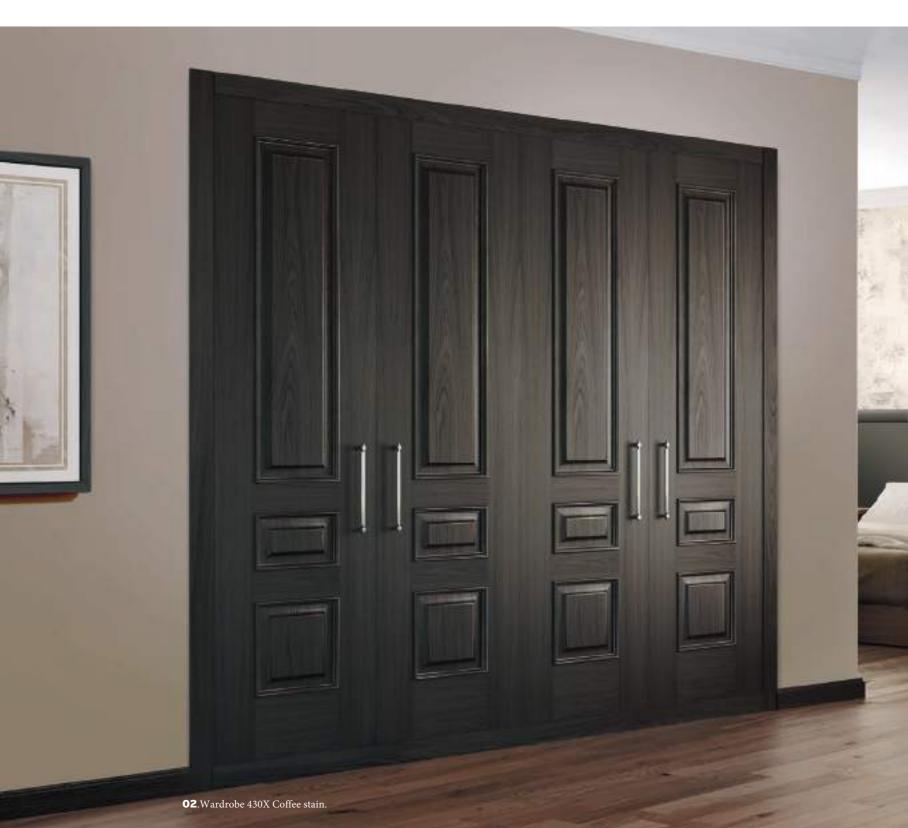

## **DESIGN GLASS**

Get a more classic and familiar space with a glass model with natural motifs. Available for any model with glass. Discover in this catalogue the new collection of Sanrafael glass designs in different finishes and with new designs.







## ARCHITRAVE

This frame, door set, panels and lining of the handle is the perfect solution to dress up your room, 100% elegance.









## COMPLEMENTS FOR YOUR WALL

In Sanrafael we have an extensive catalogue of architrave, skirting boards, capitals, rosettes and plinth. Discover in this catalogue the different accessories to give greater prominence to your doors.

DECORATIVE













# THE ESSENCE? **ELEGANCE**













You are facing the characteristic classic door of straight lines. A renovated traditional door that fits perfectly into any contemporary space. The brown tint gives a vanguard touch to both the door and the built-in wardrobe. The wallpaper above the headboard brings a feminine warming space and the door handle to match the cabinet. this handles adds elegance.

















STYLE GUIDE

## MEN'S STYLE

- ★ Functional and ordered spaces.
- ★ Dark woods in neutral tones, combined with white lacquered and gray tones on the walls
- ★ Combination of textures to give dynamism (rugs, wood, leather, linen ...)













## **CLASSY HOME**

















#### IN TREND HANDLES

However, if we use gold in contemporary handels, these are fully integrated into the classic deco and give a sophi