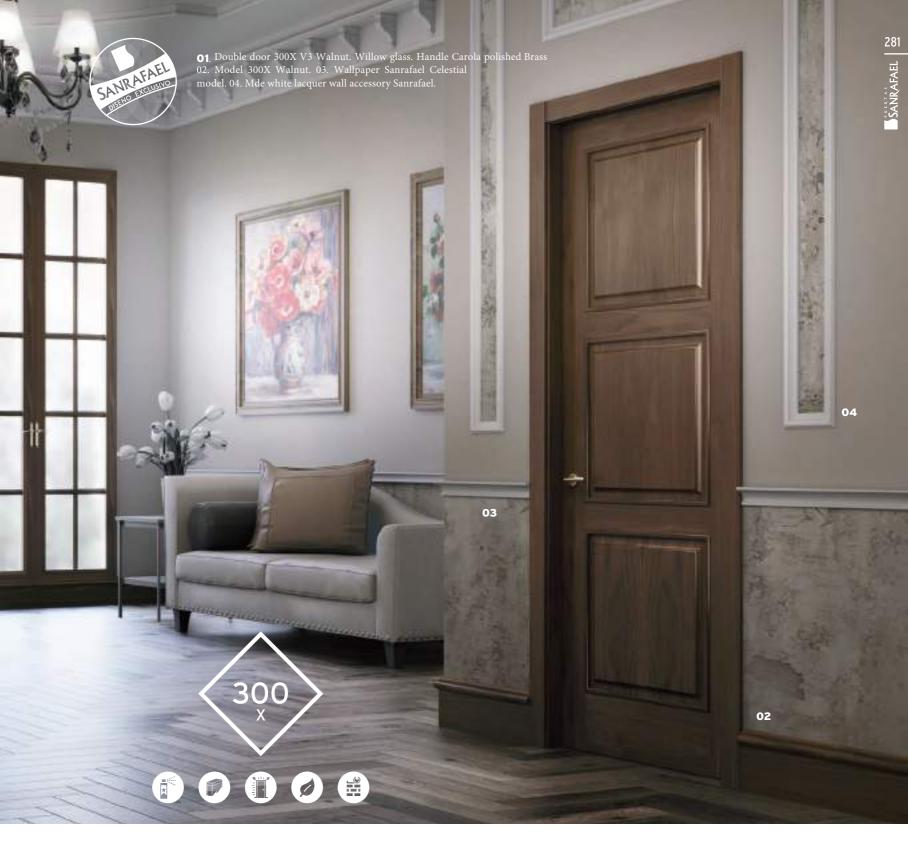

# THE ESSENCE? **ELEGANCE**

You are facing the characteristic classic door of straight lines. A renovated traditional door that fits perfectly into any contemporary space. The brown tint gives a vanguard touch to both the door and the built-in wardrobe. The wallpaper above the headboard brings a feminine warming space and the door handle to match the cabinet. this handles adds elegance.

#### DOUBLE

For great stately rooms. Double doors are special for the magnificence provided to the spaces where they are located.

GLAZED **D**OUBLE

Apart from elegance and grandiosity, double glazed doors provide brightness in spaces. Find your designer glazed doors.