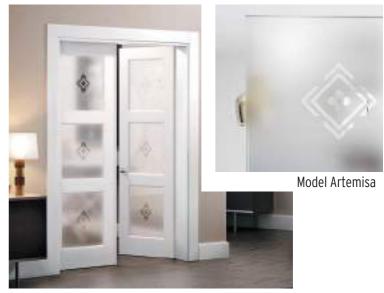

## **DESIGN GLASS**

Get a more classic and familiar space with a glass model with natural motifs. Available for any model with glass. Discover in this catalogue the new collection of Sanrafael glass designs in different finishes and with new designs.

# Glass Giving character to your door

The glass can be made with transparent, semi-matt, tempered or tempered finish, it is optionally fully assembled, which saves time, handling and damage of the door.

The glass door is an essential element, especially in the kitchen and living room. They take on a greater role when they are double doors where the passage of light makes any room revived.

Our team has developed a very complete glass collection, special for each door design with Geometric, Vintage, Textures or Natural themes.

# GEOMETRIC GLASS