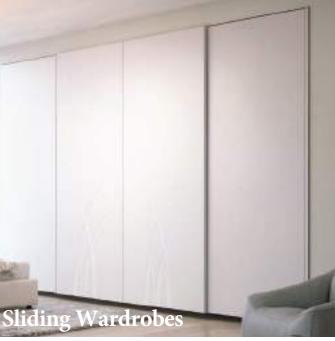

#### 2. SLIDING WARDROBES

With or without aluminium profiles, totally clean.

Option for two, three rails... or completely levelled

Movement of doors needed to open No front opening space needed