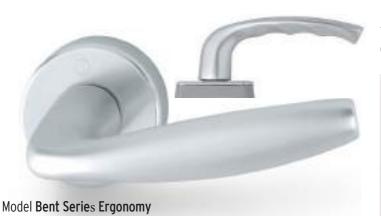

# **ERGONOMIC**

#### **SERIES**

Model Bent TYPE  ${\sf C}$ 

Model Wing TYPE

Brass

Model Tie Type  ${\bf A}$ 

Model **Just** TYPE C

QUICK FIT

Polished Black Chrome