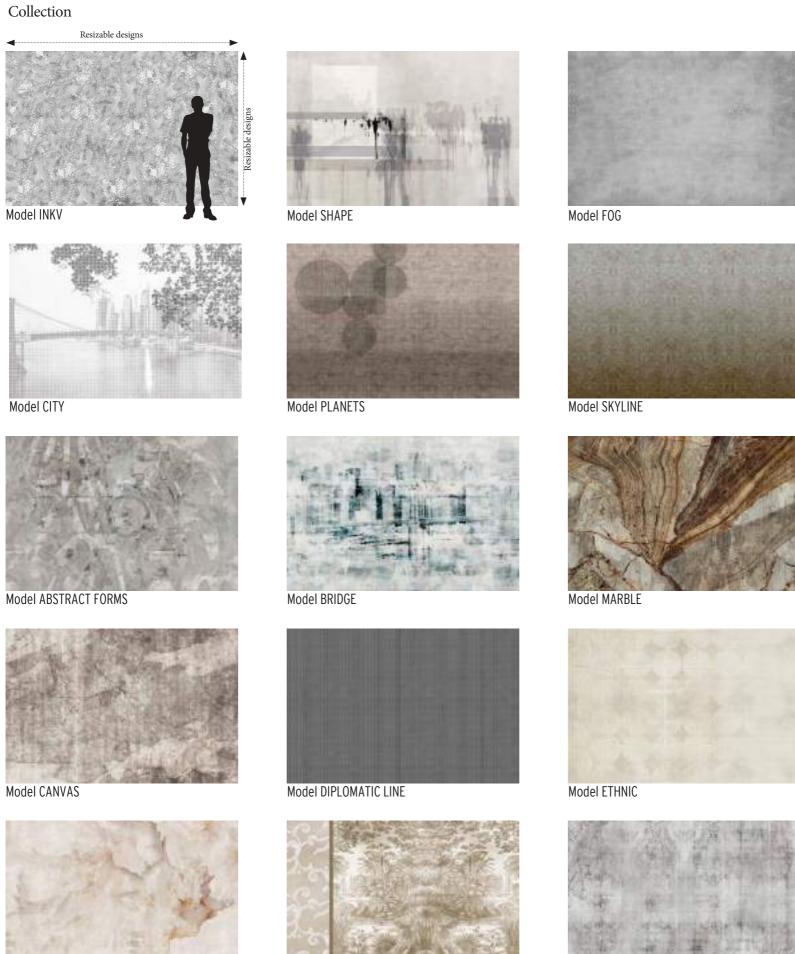

extra finishes, all of them with a quality superior to the standard of the market, metallic effect (very spectacular in light), with acoustic properties or with greater hardness for more aggressive environments with the wall.







**A**coustic Environmental welfare Improves the acoustic quality of the residential environment.



Without any fear when coming in to contact with water, steam or humidity. High resistant

## **TROPICAL**

#### **COLLECTION**



Model BLUE FLOWER



Model VEGETATION



Model SELVA NAIF



Model TROPICAL



Model CALID FLOWER



Model GRABADO HOJAS



Model FMIGRE



Model ALGAS DORADAS



Model PALMERA

# **FLORAL**

Model MOON



Model FOREST

Model BLUE GARDEN

# **VINTAGE**

Model INDUSTRI



Model BOTANY

Model ARABIAN

# **ABSTRACTS**

Model WATERCOLOR



Model NEW CLASSIC

Model PALACE

# Glass Giving character to your door

The glass can be made with transparent, semi-matt, tempered or tempered finish, it is optionally fully assembled, which saves time, handling and damage of the door.

The glass door is an essential element, especially in the kitchen and living room. They take on a greater role when they are double doors where the passage of light makes any room revived.

Our team has developed a very complete glass collection, special for each door design with Geometric, Vintage, Textures or Natural themes.

We recommend you ask for the VT glass door for the chosen model, combining design and safety with the use of tempered glass.

We make any type of design, in case you want to make any customization do not hesitate to tell us.

## N