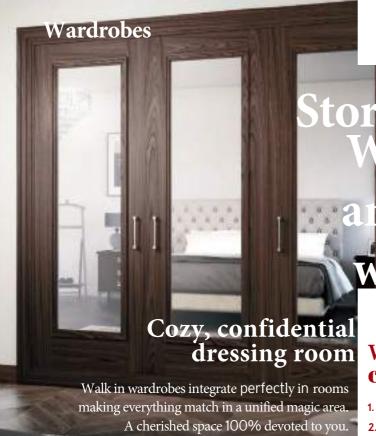

#### 3. WALK IN WARDROBES

Modular system, always adjustable on fitted wardrobes
For private or open spaces
Less recommended for its cleaning and protection of clothing.

## OPTIONS TO IMPROVE

Include trouser rails, shoe and tie racks, mirrors.. this will give you extra storage and ease of use.