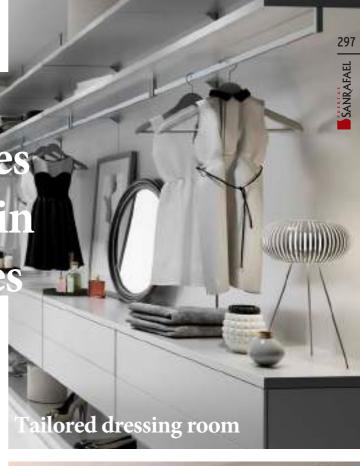

#### 3. WALK IN WARDROBES

Modular system, always adjustable on fitted wardrobes
For private or open spaces
Less recommended for its cleaning and protection of clothing.

## OPTIONS TO IMPROVE

Include trouser rails, shoe and tie racks, mirrors.. this will give you extra storage and ease of use.