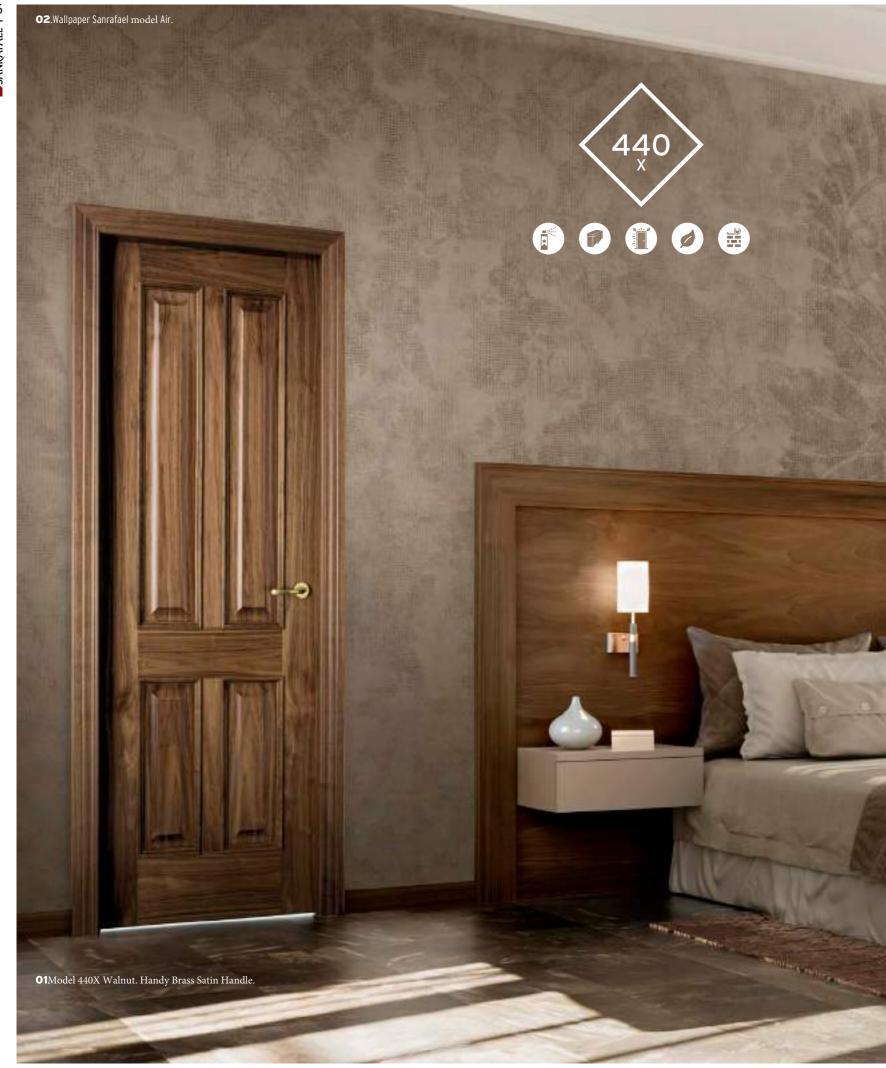

# THE ESSENCE? **ELEGANCE**

You are facing the characteristic classic door of straight lines. A renovated traditional door that fits perfectly into any contemporary space. The brown tint gives a vanguard touch to both the door and the built-in wardrobe. The wallpaper above the headboard brings a feminine warming space and the door handle to match the cabinet. this handles adds elegance.