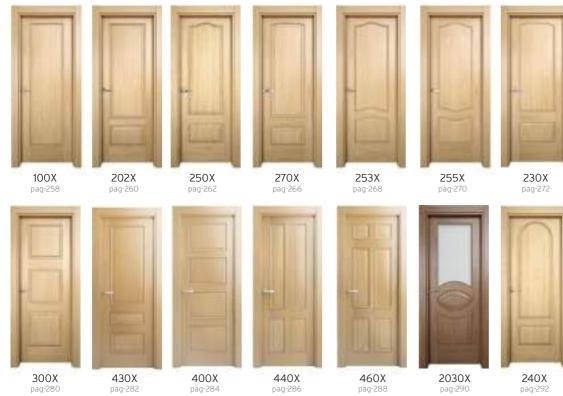

#### **SOLID**

More than 200 models: veneers, lacquers or stains.

The quintessence of swing interior doors