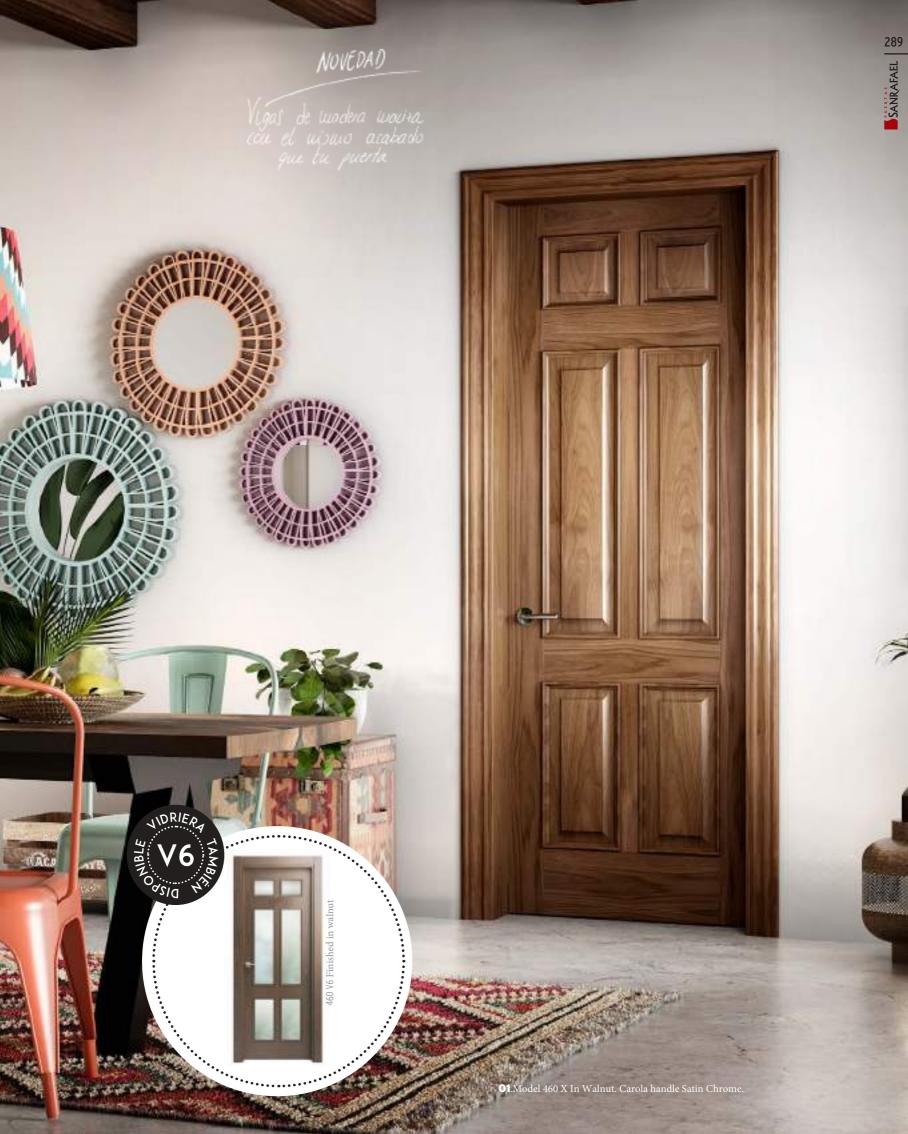

ettes and plinth. Discover in this catalogue the different accessories to give greater prominence to your doors.

DECORATIVE













# THE ESSENCE? **ELEGANCE**













You are facing the characteristic classic door of straight lines. A renovated traditional door that fits perfectly into any contemporary space. The brown tint gives a vanguard touch to both the door and the built-in wardrobe. The wallpaper above the headboard brings a feminine warming space and the door handle to match the cabinet. this handles adds elegance.

















STYLE GUIDE

## MEN'S STYLE

- ★ Functional and ordered spaces.
- ★ Dark woods in neutral tones, combined with white lacquered and gray tones on the walls
- ★ Combination of textures to give dynamism (rugs, wood, leather, linen ...)













## **CLASSY HOME**

















#### IN TREND HANDLES

However, if we use gold in contemporary handels, these are fully integrated into the classic deco and give a sophisticated truch.



DOOR LATCH
With or without bulb, or magnetic latch,
you can also find them in brass, stainless
steel, bright chrome ...





HINGES
The standard hinges can match handles, with a choice of different finishes. If you want a more sleek look use concealed



GOLD







# Sanrafael Solutions Fast delivery time

Look for this icon to have a fast service











+ INFO P. 257

+ INFO P. 260









+ INFO P. 262

+ INFO P. 266

Available finishes

Door 10 days Set 15 days



Oak

# SANRAFAEL

# **INTERIOR DOORS**



#### **SOLID**

More than 200 models: veneers, lacquers or stains.

The quintessence