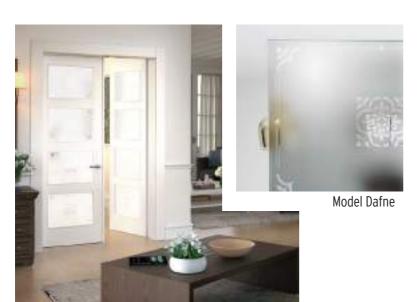

ng character to your door

The glass can be made with transparent, semi-matt, tempered or tempered finish, it is optionally fully assembled, which saves time, handling and damage of the door.

The glass door is an essential element, especially in the kitchen and living room. They take on a greater role when they are double doors where the passage of light makes any room revived.

Our team has developed a very complete glass collection, special for each door design with Geometric, Vintage, Textures or Natural themes.

We recommend you ask for the VT glass door for the chosen model, combining design and safety with the use of tempered glass.

We make any type of design, in case you want to make any customization do not hesitate to tell us.

## NATURAL Glass













# VINTAGE GLASS









# glasses **TEXTURE**







# GEOMETRIC GLASS













# Choose YOUR DOOR ection



# LACQUERED

#### COLLECTION



# MINIMAL

COLLECTION

















pag-192





K06

pag-196





pag-176



pag-180









CONTEMPORARY

COLLECTION



















pag-230









pag-236













# CLASSIC

COLLECTION



217 X

pag-274

233X

pag-276

272X