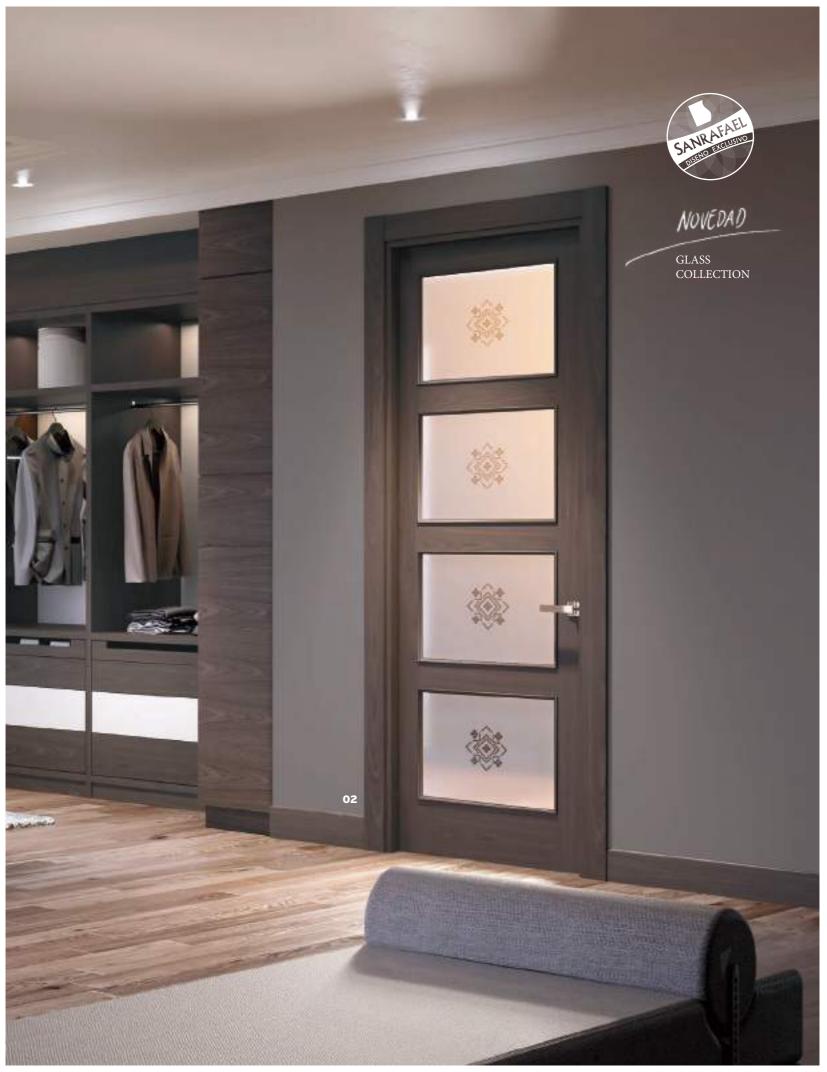

## **DESIGN GLASS**

Get a more classic and familiar space with a glass model with natural motifs. Available for any model with glass. Discover in this catalogue the new collection of Sanrafael glass designs in different finishes and with new designs.

# Glass Giving character to your door

The glass can be made with transparent, semi-matt, tempered or tempered finish, it is optionally fully assembled, which saves time, handling and damage of the door.

The glass door is an essential element, especially in the kitchen and living room. They take on a greater role when they are double doors where the passage of light makes any room revived.

Our team has developed a very complete glass collection, special for each door design with Geometric, Vintage, Textures or Natural themes.

We recommend you ask for the VT glass door for the chosen model, combining design and safety with the use of tempered glass.

We make any type of design, in case you want to make any customization do not hesitate to tell us.