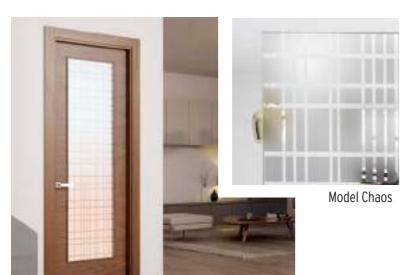

# Glass Giving character to your door

The glass can be made with transparent, semi-matt, tempered or tempered finish, it is optionally fully assembled, which saves time, handling and damage of the door.

The glass door is an essential element, especially in the kitchen and living room. They take on a greater role when they are double doors where the passage of light makes any room revived.

Our team has developed a very complete glass collection, special for each door design with Geometric, Vintage, Textures or Natural themes.

We recommend you ask for the VT glass door for the chosen model, combining design and safety with the use of tempered glass.

We make any type of design, in case you want to make any customization do not hesitate to tell us.

# glasses **TEXTURE**