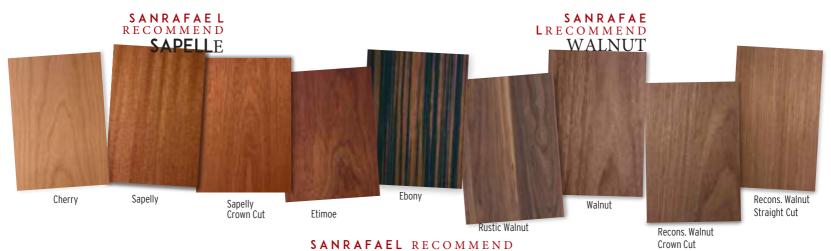

# **Finishes** Sanrafael

Wood is a benchmark in veneers come from interior design and decoration: sustainable supply sources. a green material with a high decorative capacity, as Also, we well as versatile and long veneers with protecting lasting. Natural wood is an water-based excellent thermal and acoustic lacquers. insulator and offers greater fire resitance than other synthetic materials. Reusable and recyclable and for us, most of our

finish

Grey

Ashen

Linen

Silk

Wenge