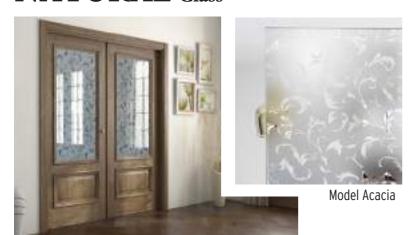

## NATURAL Glass

# Glass Giving character to your door

The glass can be made with transparent, semi-matt, tempered or tempered finish, it is optionally fully assembled, which saves time, handling and damage of the door.

The glass door is an essential element, especially in the kitchen and living room. They take on a greater role when they are double doors where the passage of light makes any room revived.

Our team has developed a very complete glass collection, special for each door design with Geometric, Vintage, Textures or Natural themes.

We recommend you ask for the VT glass door for the chosen model, combining design and safety with the use of tempered glass.

We make any type of design, in case you want to make any customization do not hesitate to tell us.