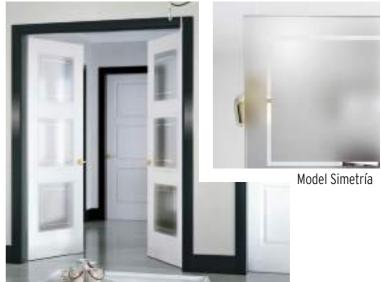

transparent, semi-matt, tempered or tempered finish, it is optionally fully assembled, which saves time, handling and damage of the door.

The glass door is an essential element, especially in the kitchen and living room. They take on a greater role when they are double doors where the passage of light makes any room revived.

Our team has developed a very complete glass collection, special for each door design with Geometric, Vintage, Textures or Natural themes.

We recommend you ask for the VT glass door for the chosen model, combining design and safety with the use of tempered glass.

We make any type of design, in case you want to make any customization do not hesitate to tell us.

## NATURAL Glass













# VINTAGE GLASS









# glasses **TEXTURE**







# GEOMETRIC GLASS













# Choose YOUR DOOR ection



# LACQUERED

#### COLLECTION



# MINIMAL

COLLECTION

















pag-192





K06

pag-196





pag-176



pag-180









CONTEMPORARY

COLLECTION



















pag-230









pag-236













# CLASSIC

COLLECTION



217 X

pag-274

233X

pag-276

272X