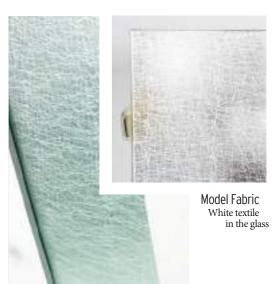

glass can be made with transparent, semi-matt, tempered or tempered finish, it is optionally fully assembled, which saves time, handling and damage of the door.

The glass door is an essential element, especially in the kitchen and living room. They take on a greater role when they are double doors where the passage of light makes any room revived.

Our team has developed a very complete glass collection, special for each door design with Geometric, Vintage, Textures or Natural themes.

We recommend you ask for the VT glass door for the chosen model, combining design and safety with the use of tempered glass.

We make any type of design, in case you want to make any customization do not hesitate to tell us.

## NATURAL Glass













# VINTAGE GLASS









# glasses **TEXTURE**







# GEOMETRIC GLASS













# Choose YOUR DOOR ection



# LACQUERED

#### COLLECTION



# MINIMAL

COLLECTION

















pag-192





K06

pag-196





pag-176



pag-180









CONTEMPORARY

COLLECTION



















pag-230









pag-236













# CLASSIC

COLLECTION



217 X

pag-274

233X

pag-276

272X