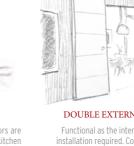

#### DOUBLE EXTERNAL SLIDING

Functional as the internal and with no site installation required. Concealed ironmongery adds a contemporary touch.