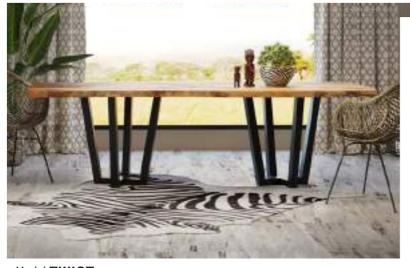

# The tables

The tables made with sectioned wood logs are a perfect complement to any type of style (Tropical chic, Hamptons ... or even minimalist).

Customize the design of your table legs to what more suites your decoration in finishes of Anthracite, Bronze, Silver, Gold, White or Black ... all in Raw Material trend!

Model **DAMA** 

Model **DUNE** 

Model AINA