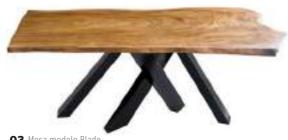

#### MAXIMUM PERSONALIZATION

05 Rock model table

Ask for the available designs and measures, choose the legs that you like the most and change its finish depending on the rest of the room: anthracite, bronze, white, black ...