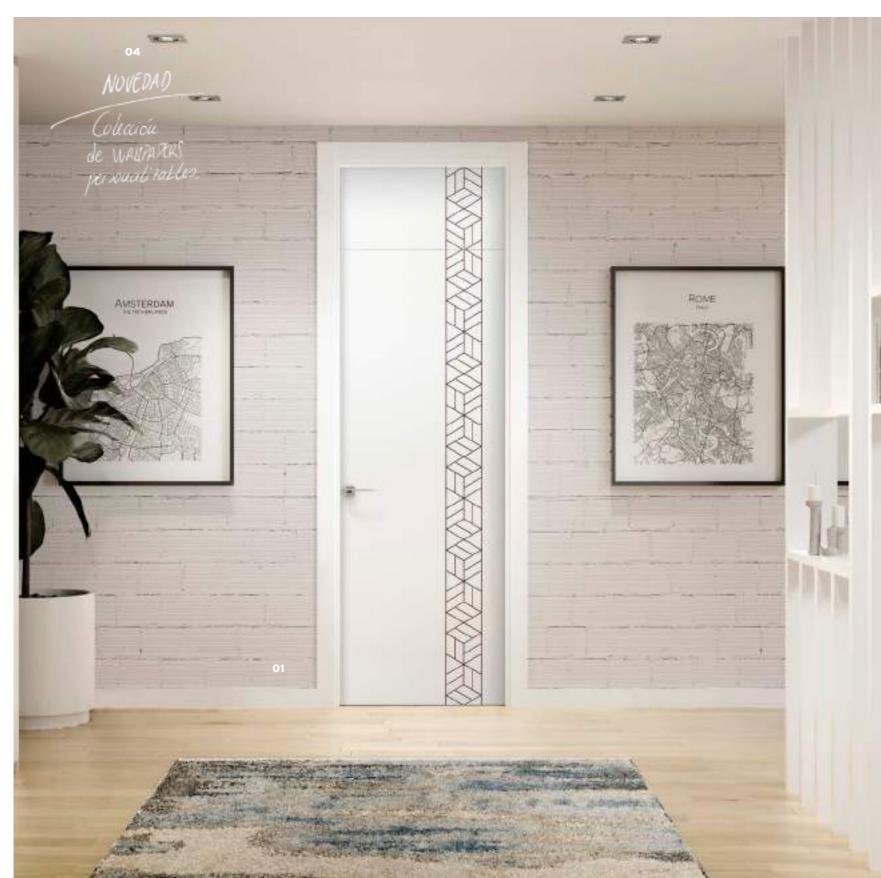

ur people are the protagonist that makes it possible.

How can we know if a finish is better or worse? Touch does not usually cheat. It is very important to look natural, not with bubbles or lack of body. The palm of the hand should slide smoothly over the surface gently.

The edges and grooves are the main weak points of the door and where we will first see imperfections or splits. They are never the same as the front smooth part and it is a good track to know the quality of the product.

Thanks!;)





















## BETWEEN THE LINES







## HIGH GLOSS

Herringbone shapes with grain in Anthracite, Linen, Silk, Canela, Uniform Decapé finishes, in matt or high gloss, offer a special feeling for your home











## Design Combination of forms







































**01**Door with Stretcher 9066 Sanrafael White Lacquered with Black Groove. Handle Chrome Shine Puzzle. 02 Wardrobe 9066 Sanrafael White Lacquered with Black Groove. 03 Detail Black groove. 04. Wallpaper Sanrafael model Industri.







### The drawing in decoration







01 Floor-Ceiling Door 9088 Sanrafael White Lacquer with Black Groove. Satin chrome Piston handle. 02 Sanrafael White Lacquer Module System Dressing.

The geometric style transmits alignment, perfect rhythms and completely defined lines. It has a universe of visual and attractive possibilities which create environments with strong personality.



## From the tree to your table



#### THERE ARE NOT TWO EQUAL TABLES.

Each one is a piece of a tree's soul, conserving all its essence: The whimsical grain that indicate its