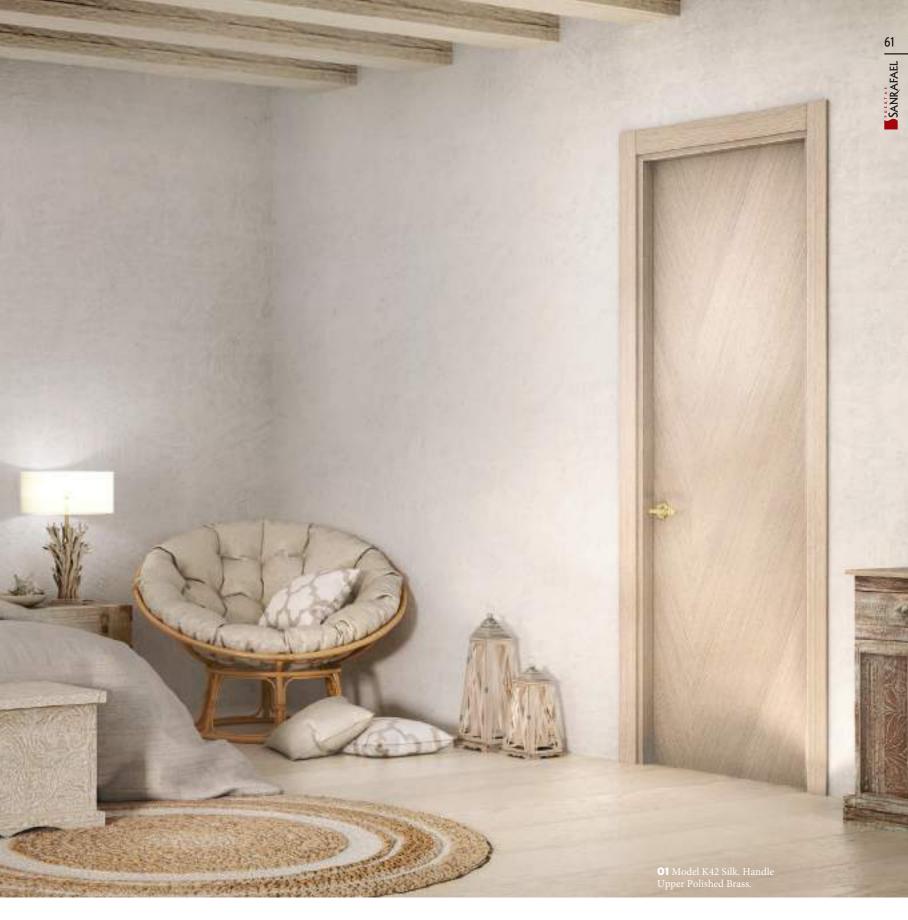

e for our house ... Really our people are the protagonist that makes it possible.

How can we know if a finish is better or worse? Touch does not usually cheat. It is very important to look natural, not with bubbles or lack of body. The palm of the hand should slide smoothly over the surface gently.

The edges and grooves are the main weak points of the door and where we will first see imperfections or splits. They are never the same as the front smooth part and it is a good track to know the quality of the product.

Thanks!;)





















## BETWEEN THE LINES







## HIGH GLOSS

Herringbone shapes with grain in Anthracite, Linen, Silk, Canela, Uniform Decapé finishes, in matt or high gloss, offer a special feeling for your home











## Design Combination of forms







































**01**Door with Stretcher 9066 Sanrafael White Lacquered with Black Groove. Handle Chrome Shine Puzzle. 02 Wardrobe 9066 Sanrafael White Lacquered with Black Groove. 03 Detail Black groove. 04. Wallpaper Sanrafael model Industri.







### The drawing in decoration







01 Floor-Ceiling Door 9088 Sanrafael White Lacquer with Black Groove. Satin chrome Piston handle. 02 Sanrafael White Lacquer Module System Dressing.

The geometric style transmits alignment, perfect rhythms and completely defined lines. It has a universe of visual and attractive possibilities which create environments with strong personality.



## From the tree to your table



#### THERE ARE NOT TWO EQUAL TABLES.

Each one is a piece of a tree's soul, conserving all its essence: The whimsi