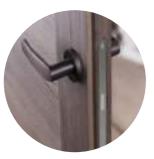

## Extra Comfort!

**1. Magnetic latch**It includes a magnetic closure "magnetic latch" to eliminate the classic click when closing the door. In addition to achieving better aesthetics and with it acoustic protection.

#### 2. Rubber seal

Thanks to a rubber gasket "sealing" the closing of the door with the frame is more airtight preventing noise between rooms avoiding the noise of the "slamming" which is unpleasant.

**O1.** Corredera Externa Soporte oculto modelo K55 Nogal. Tirador Medium Cromo Satinado. **O2** Armario Abatible K55 Nogal. Tirador Medium Cromo Satinado. **O3**. Wallpaper Sanrafael modelo Industri.