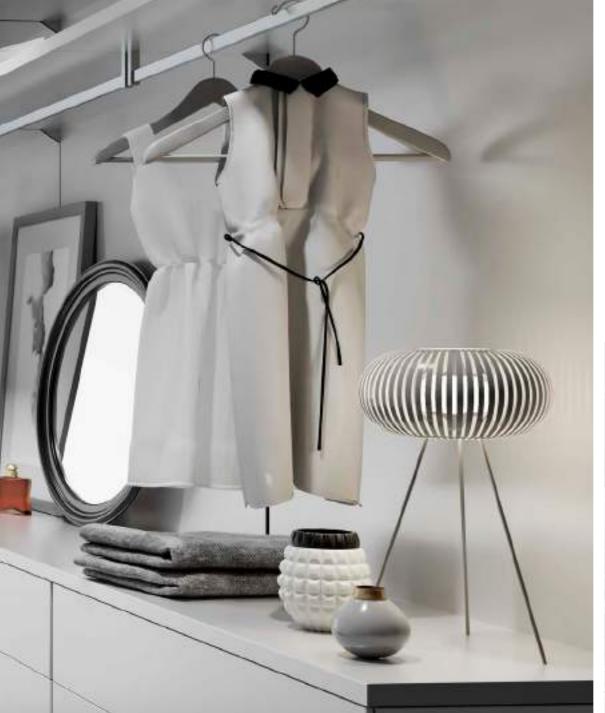

### rdrobes and Wardrobes Wardrobes Walk in wardrobes and

#### Modular

The dressing room is modular and variable, with interchangeable parts. Supports any finish, both lacquered and veneers.

opening the door does not involve an extra area. The interiors can manufactured lacquered, in veneer or in melamine.