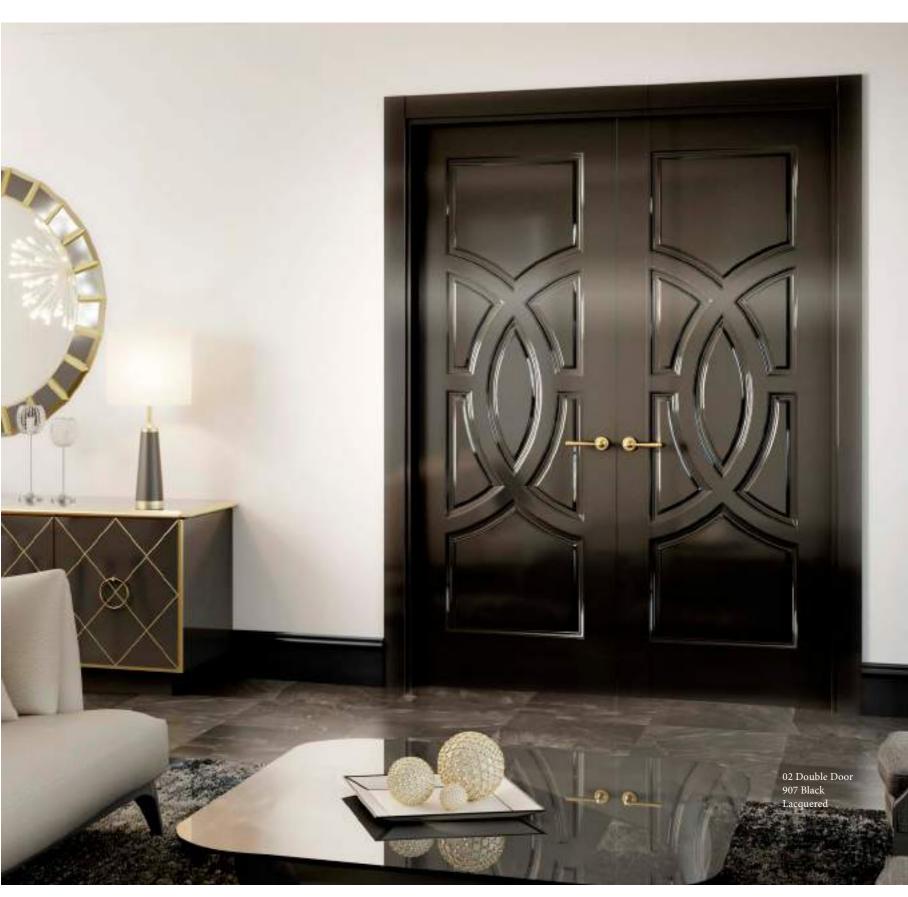

## HIGH GLOSS

Herringbone shapes with grain in Anthracite, Linen, Silk, Canela, Uniform Decapé finishes, in matt or high gloss, offer a special feeling for your home

Geometries ... why do we find them so attractive? Ever imagined something like this black? Gold lacquer?

Creativity and technology at the service of decoration. The changes in the drawing both in extra soft matt finish and in high gloss is the icing on the cake of our home