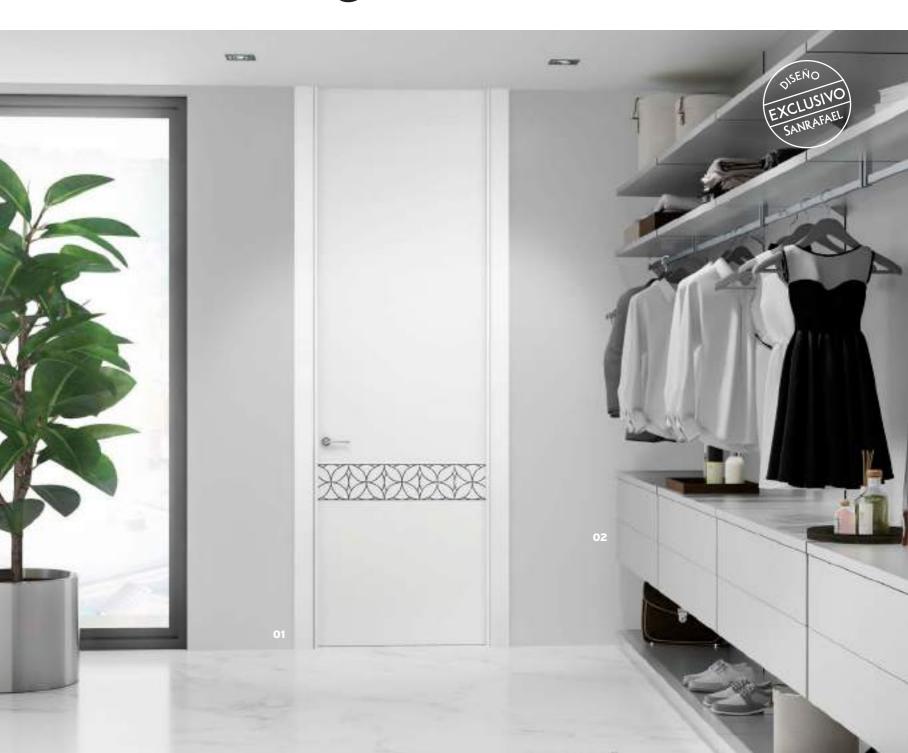

### rdrobes and Wardrobes Wardrobes Walk in wardrobes and

#### Modular

The dressing room is modular and variable, with interchangeable parts. Supports any finish, both lacquered and veneers.

opening the door does not involve an extra area. The interiors can manufactured lacquered, in veneer or in melamine.