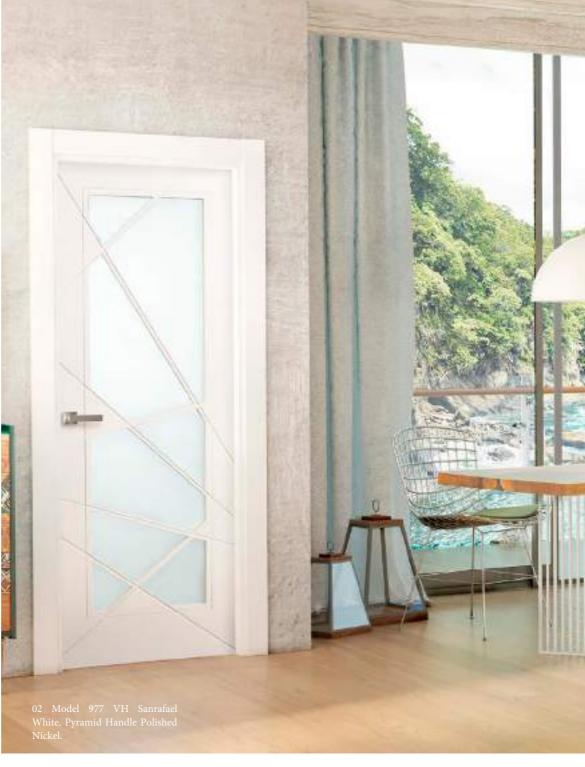

### Style guide TROPICAL CHIC

- ★ Exuberance, colour and freshness come together to create cheerful and paradisiacal spaces
- ★ Wood furniture, bamboo and tropical ornaments
- ★ Range of greens, whites, brown colours.
- $\bigstar$  Bright interiors touched by exterior light.