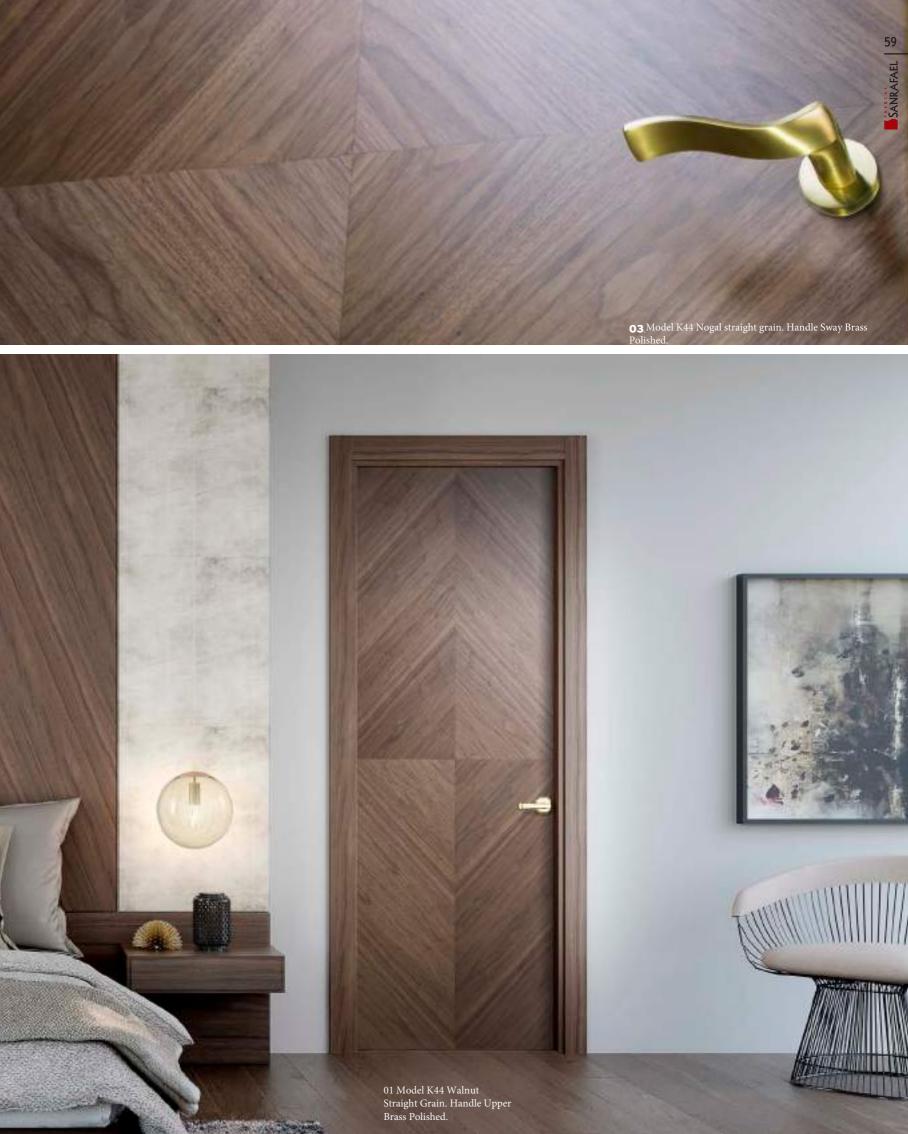

it were for our house ... Really our people are the protagonist that makes it possible.

How can we know if a finish is better or worse? Touch does not usually cheat. It is very important to look natural, not with bubbles or lack of body. The palm of the hand should slide smoothly over the surface gently.

The edges and grooves are the main weak points of the door and where we will first see imperfections or splits. They are never the same as the front smooth part and it is a good track to know the quality of the product.

Thanks!;)





















## BETWEEN THE LINES







## HIGH GLOSS

Herringbone shapes with grain in Anthracite, Linen, Silk, Canela, Uniform Decapé finishes, in matt or high gloss, offer a special feeling for your home











## Design Combination of forms







































**01**Door with Stretcher 9066 Sanrafael White Lacquered with Black Groove. Handle Chrome Shine Puzzle. 02 Wardrobe 9066 Sanrafael White Lacquered with Black Groove. 03 Detail Black groove. 04. Wallpaper Sanrafael model Industri.







### The drawing in decoration







01 Floor-Ceiling Door 9088 Sanrafael White Lacquer with Black Groove. Satin chrome Piston handle. 02 Sanrafael White Lacquer Module System Dressing.

The geometric style transmits alignment, perfect rhythms and completely defined lines. It has a universe of visual and attractive possibilities which create environments with strong personality.



## From the tree to your table



#### THERE ARE NOT TWO EQUAL TABLES.

Each one is a piece of a tree's soul, conserving all its essence: The