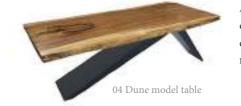

#### MAXIMUM PERSONALIZATION

05 Rock model table

Ask for the available designs and measures, choose the legs that you like the most and change its finish depending on the rest of the room: anthracite, bronze, white, black ...