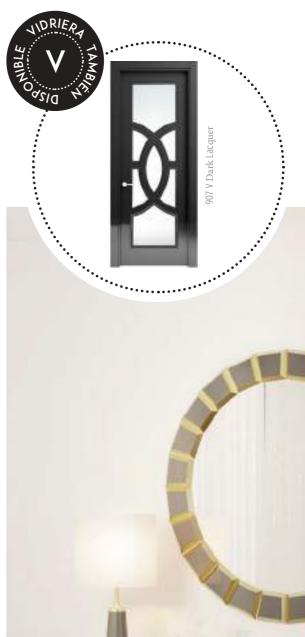

## HIGH GLOSS

Herringbone shapes with grain in Anthracite, Linen, Silk, Canela, Uniform Decapé finishes, in matt or high gloss, offer a special feeling for your home

Geometries ... why do we find them so attractive? Ever imagined something like this black? Gold lacquer?

Creativity and technology at the service of decoration. The changes in the drawing both in extra soft matt finish and in high gloss is the icing on the cake of our home