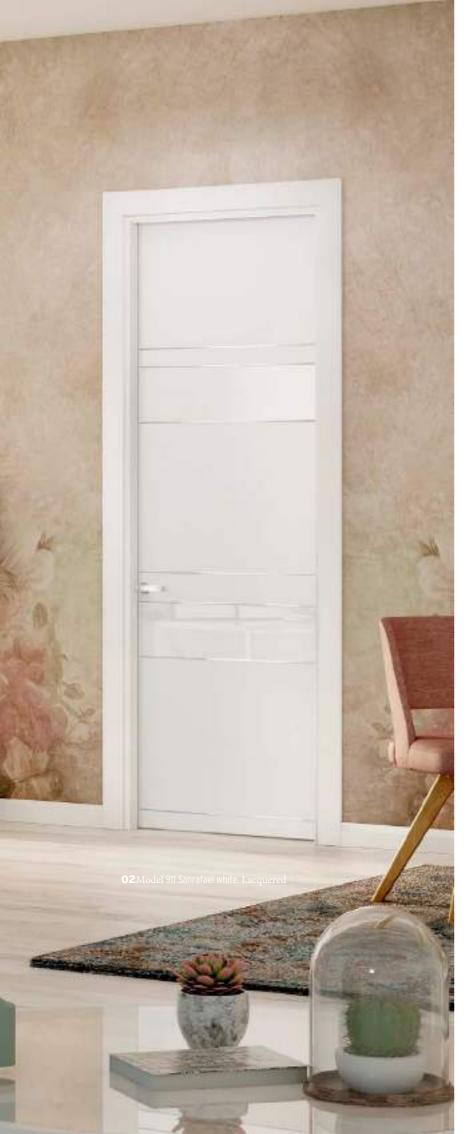

# Pure design

Bring elegance and vanguard to your home with the 911 model from Sanrafael. The combination of lacquers and aluminum will result in harmony and creativity in your rooms.

































The marble finish is introduced as a piece with great character and personality. Characterized by being a unique material that can be easily linked to different styles. A timeless trend in your doors.







### A piece of nature



- ★ The green hue with yellow touches seeks to evoke nature
- Use in luminous spaces with several light inputs
- Use of large and medium-sized plants in the room
- ★ Mix of trends with classic flair
- ★ Decoration elements with golden touches









#### PUERTAS SANRAFAEL



Doors in Walnut, Grey Ashen, Linen, Anthracite; stained veneers in