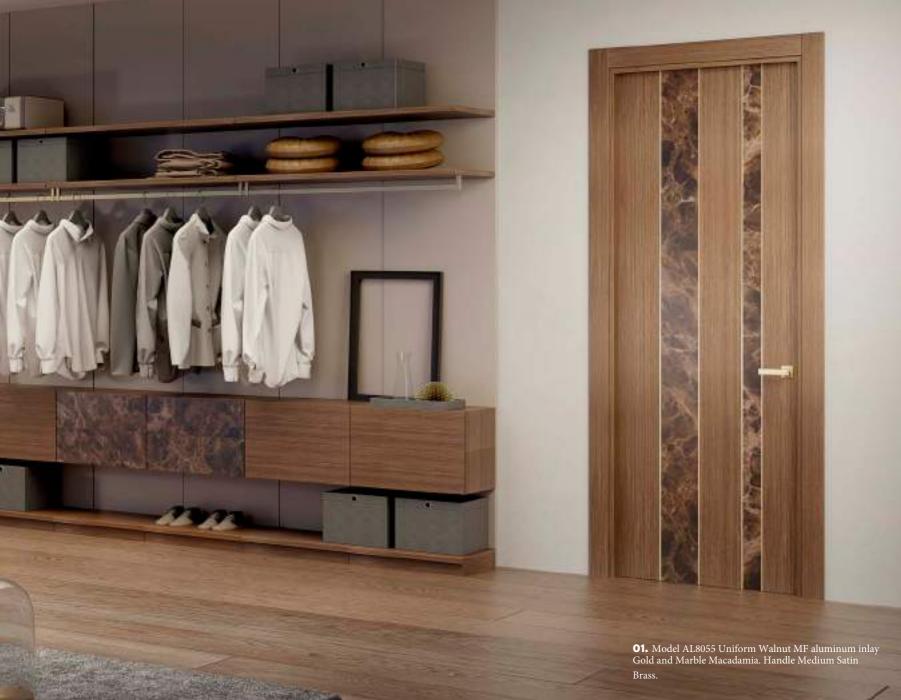

#### ECOLOGICAL VALUE

Enjoy a quality product, promote rural development and accumulate CO2 and promote the use of renewable, biodegradable and recyclable material

**01**. Model AL8018 Walnut aluminum inlay Bronze. Handle Upper

Polished toner. 02 Wardrobe AL8018 Walnut aluminum inlay Bronze. 03 Dressing Walnut and Lacquered Ginger 04 Wallpaper Sanrafael Model Canvas