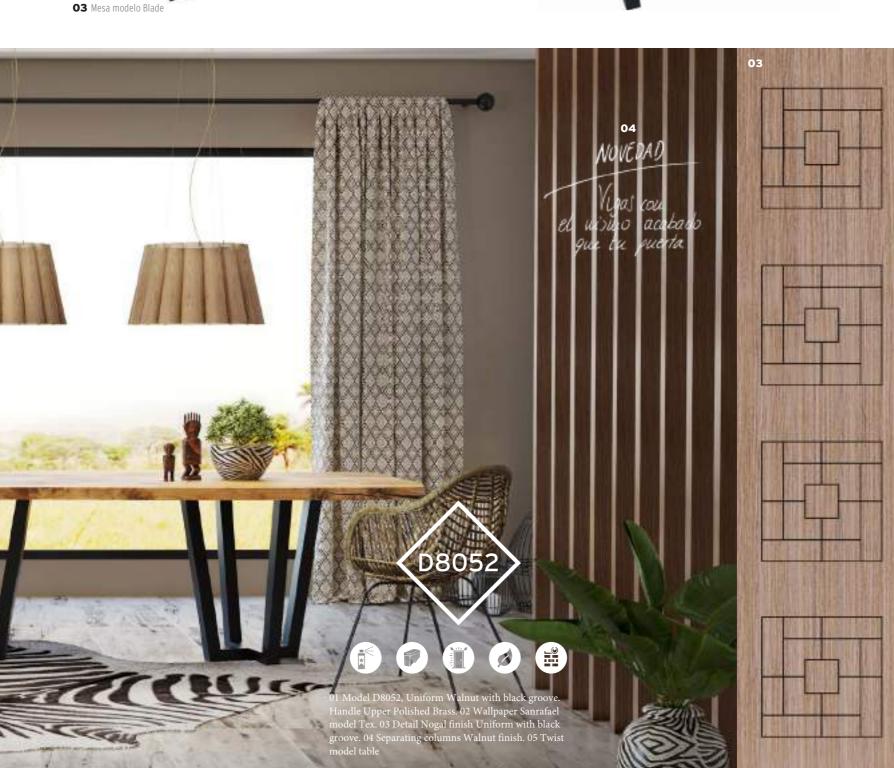

## Design Combination of forms

**01**Door with Stretcher 9066 Sanrafael White Lacquered with Black Groove. Handle Chrome Shine Puzzle. 02 Wardrobe 9066 Sanrafael White Lacquered with Black Groove. 03 Detail Black groove. 04. Wallpaper Sanrafael model Industri.