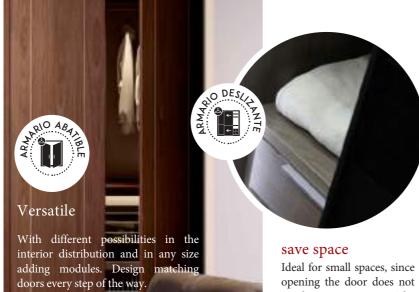

### rdrobes and Wardrobes Wardrobes Walk in wardrobes and

#### Modular

The dressing room is modular and variable, with interchangeable parts. Supports any finish, both lacquered and veneers.

opening the door does not involve an extra area. The interiors can manufactured lacquered, in veneer or in melamine.