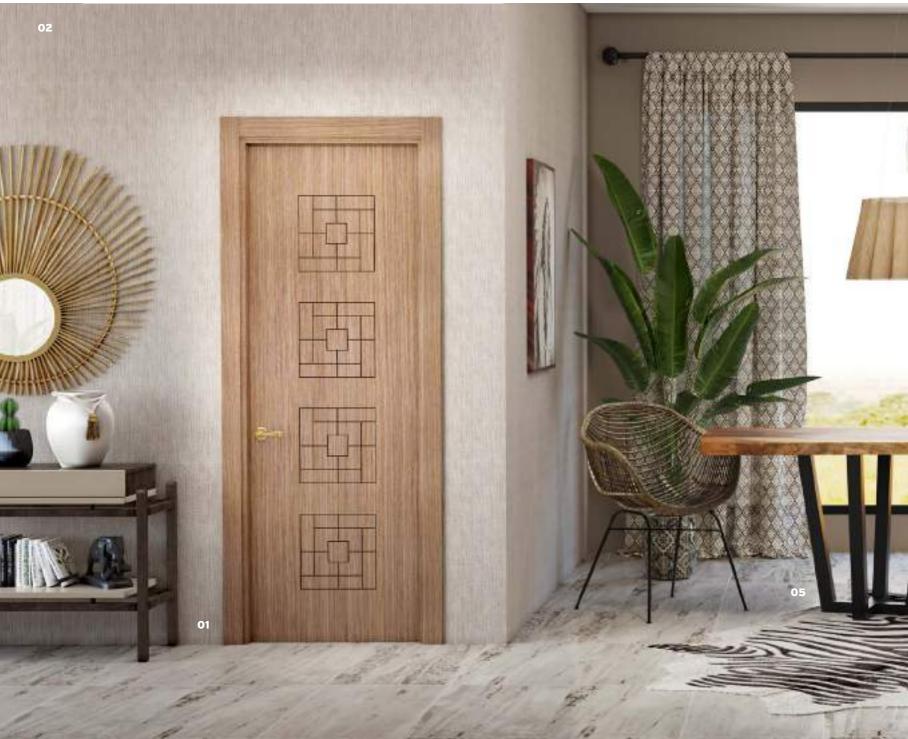

#### PUERTAS SANRAFAEL

Doors in Walnut, Grey Ashen, Linen, Anthracite; stained veneers in chocolate, smoke; or lacquered in Dark, Jade or Platinum

The door 50Z33 from the collection Live! it gets highlighted by the use of the Dark Tint and the Zmilled groves.