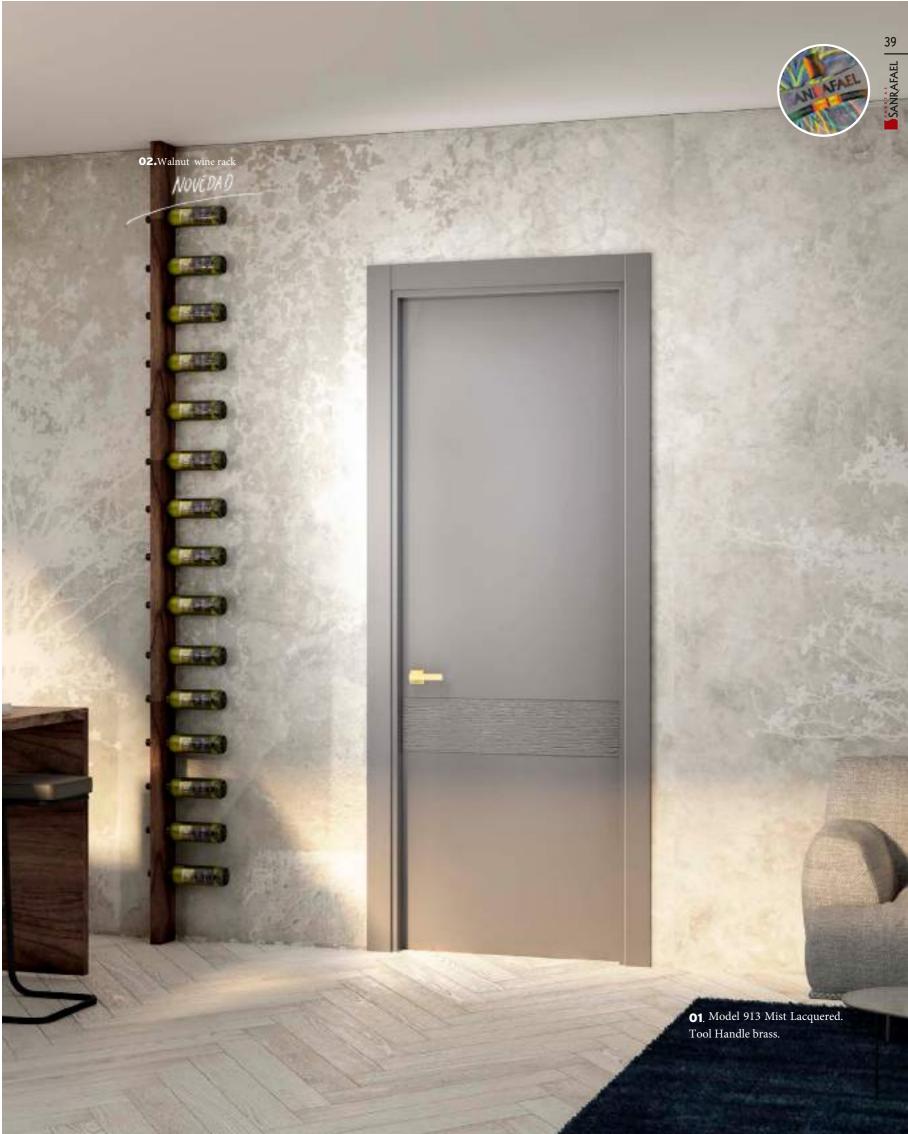

# Pure design

Bring elegance and vanguard to your home with the 911 model from Sanrafael. The combination of lacquers and aluminum will result in harmony and creativity in your rooms.

































The marble finish is introduced as a piece with great character and personality. Characterized by being a unique material that can be easily linked to different styles. A timeless trend in your doors.







### A piece of nature



- ★ The green hue with yellow touches seeks to evoke nature
- Use in luminous spaces with several light inputs
- Use of large and medium-sized plants in the room
- ★ Mix of trends with classic flair
- ★ Decoration elements with golden touches









#### PUERTAS SANRAFAEL



Doors in Walnut, Grey Ashen, Linen, Anthracite; stained venee