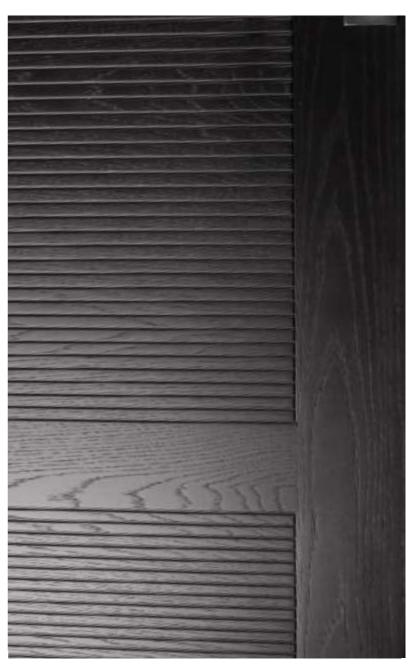

#### PUERTAS SANRAFAEL

Doors in Walnut, Grey Ashen, Linen, Anthracite; stained veneers in chocolate, smoke; or lacquered in Dark, Jade or Platinum

The door 50Z33 from the collection Live! it gets highlighted by the use of the Dark Tint and the Zmilled groves.