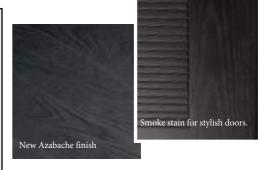

## **Trend**

In Sanrafael we work on trends and we interpret the use of materials, the realization of textures and the creation of design. We present our DARK trend, on wood, designer woods, veneered stains, lacquers and accessories