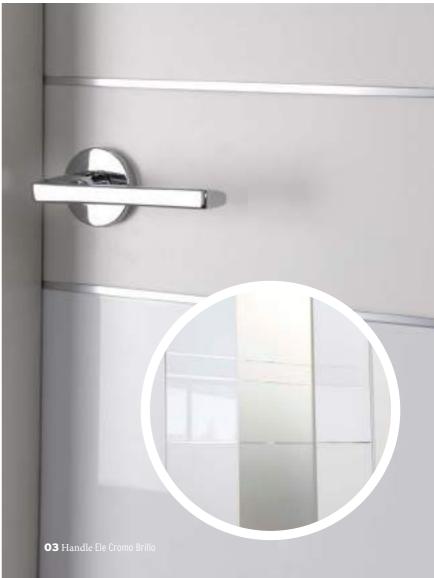

# Pure design

Bring elegance and vanguard to your home with the 911 model from Sanrafael. The combination of lacquers and aluminum will result in harmony and creativity in your rooms.

































The marble finish is introduced as a piece with great character and personality. Characterized by being a unique material that can be easily linked to different styles. A timeless trend in your doors.







### A piece of nature



- ★ The green hue with yellow touches seeks to evoke nature
- Use in luminous spaces with several light inputs
- Use of large and medium-sized plants in the room
- ★ Mix of trends with classic flair
- ★ Decoration elements with golden touches









#### PUERTAS SANRAFAEL



Doors in Walnut, Grey Ashen, Linen, Anthracite; stained veneers in chocolate, smoke; or lacquered in Dark, Jade or Platinum





The door 50Z33 from the collection Live! it gets highlighted by the use of the Dark Tint and the Zmilled groves.



## **Trend**