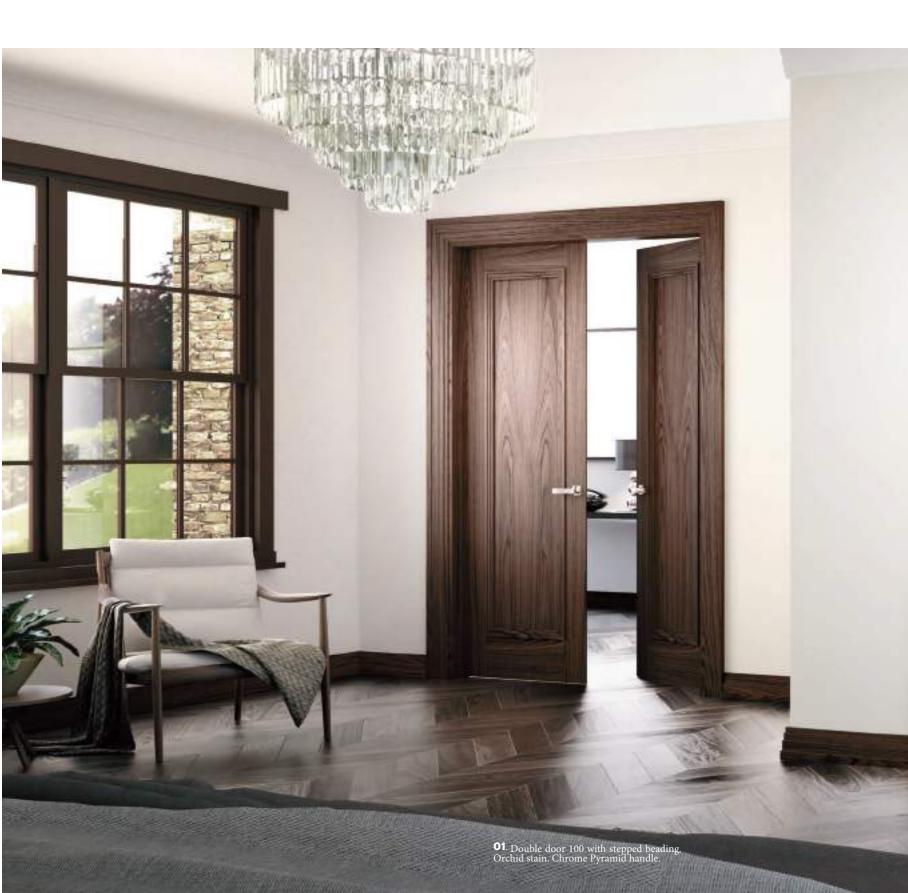

## From the tree to your table

#### THERE ARE NOT TWO EQUAL TABLES.

Each one is a piece of a tree's soul, conserving all its essence: The whimsical grain that indicate its growth, the changes in its shape that mark the temperature, levels of rain and the movement of the air that has lived. A whole series of unique imperfections and cracks that nuances in the workshop so that they are perfect for

#### TREND IN DECORATION

The organic decoration is at the forefront of modern architecture, materials such as wood print a natural and contemporary style. The furniture of natural emulation wins followers day by day and the tables from wooden logs are coupled to all kinds of decorative styles , from the most kitsch to the most minimalist. In addition, its versatility is coupled to different rooms of the home, in the hall way, in the living room or as a dining table, any place is suitable for tables made from logs of wood