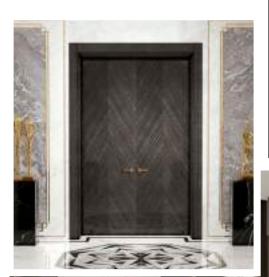

#### PUERTAS SANRAFAEL

Doors in Walnut, Grey Ashen, Linen, Anthracite; stained veneers in chocolate, smoke; or lacquered in Dark, Jade or Platinum

The door 50Z33 from the collection Live! it gets highlighted by the use of the Dark Tint and the Zmilled groves.