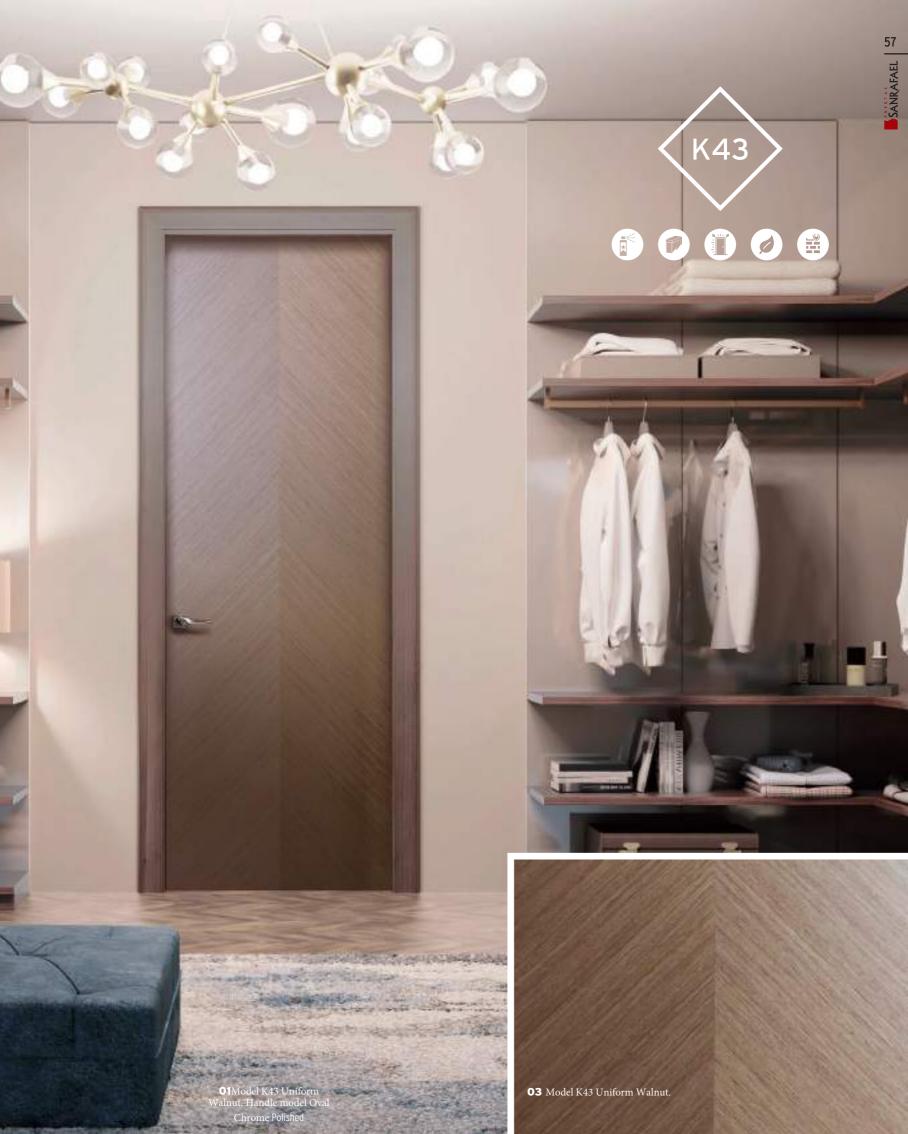

#### PUERTAS SANRAFAEL

Doors in Walnut, Grey Ashen, Linen, Anthracite; stained veneers in chocolate, smoke; or lacquered in Dark, Jade or Platinum

The door 50Z33 from the collection Live! it gets highlighted by the use of the Dark Tint and the Zmilled groves.