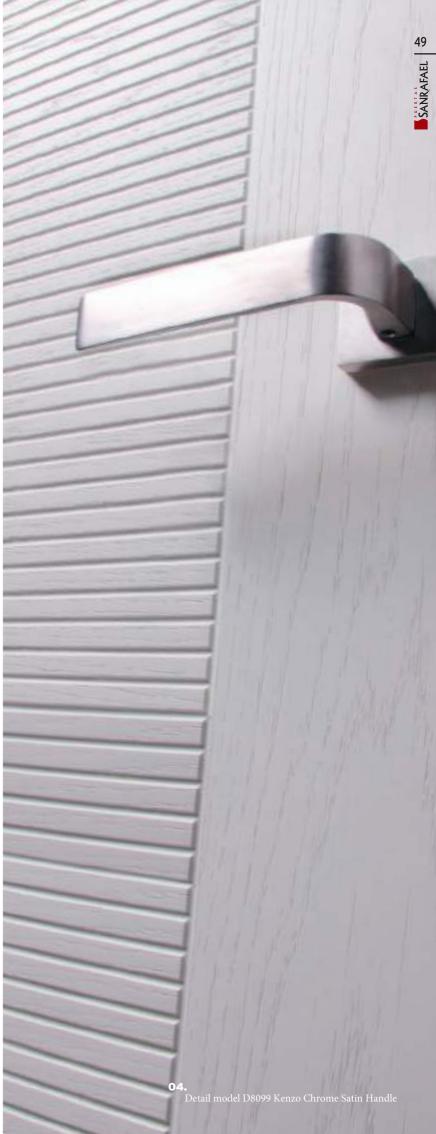

#### PUERTAS SANRAFAEL

Doors in Walnut, Grey Ashen, Linen, Anthracite; stained veneers in chocolate, smoke; or lacquered in Dark, Jade or Platinum

The door 50Z33 from the collection Live! it gets highlighted by the use of the Dark Tint and the Zmilled groves.