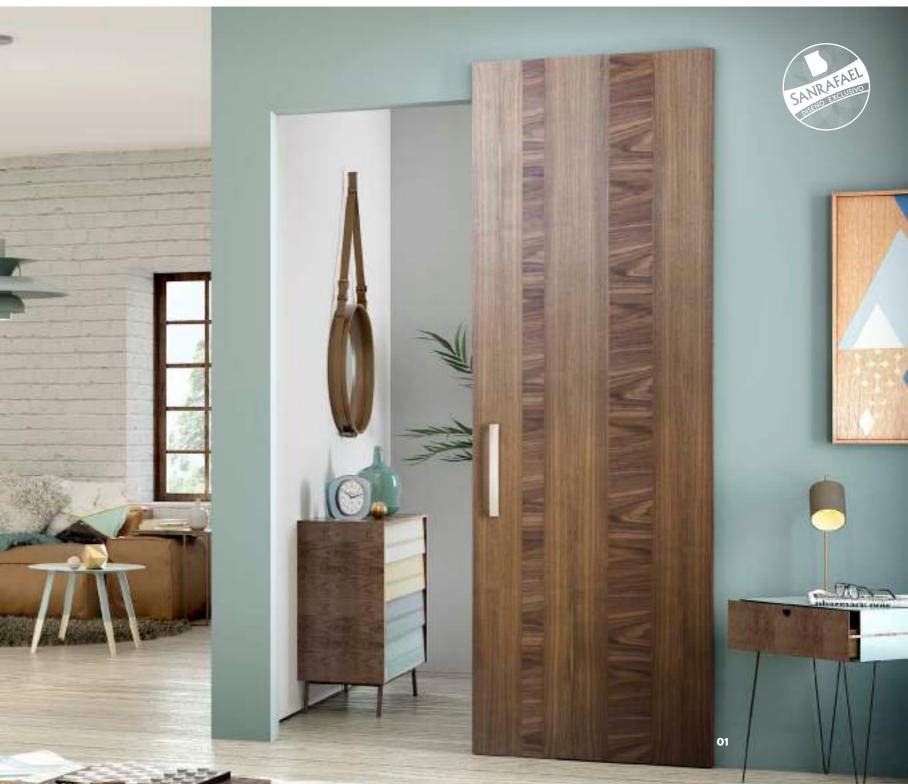

#### PUERTAS SANRAFAEL

Doors in Walnut, Grey Ashen, Linen, Anthracite; stained veneers in chocolate, smoke; or lacquered in Dark, Jade or Platinum

The door 50Z33 from the collection Live! it gets highlighted by the use of the Dark Tint and the Zmilled groves.