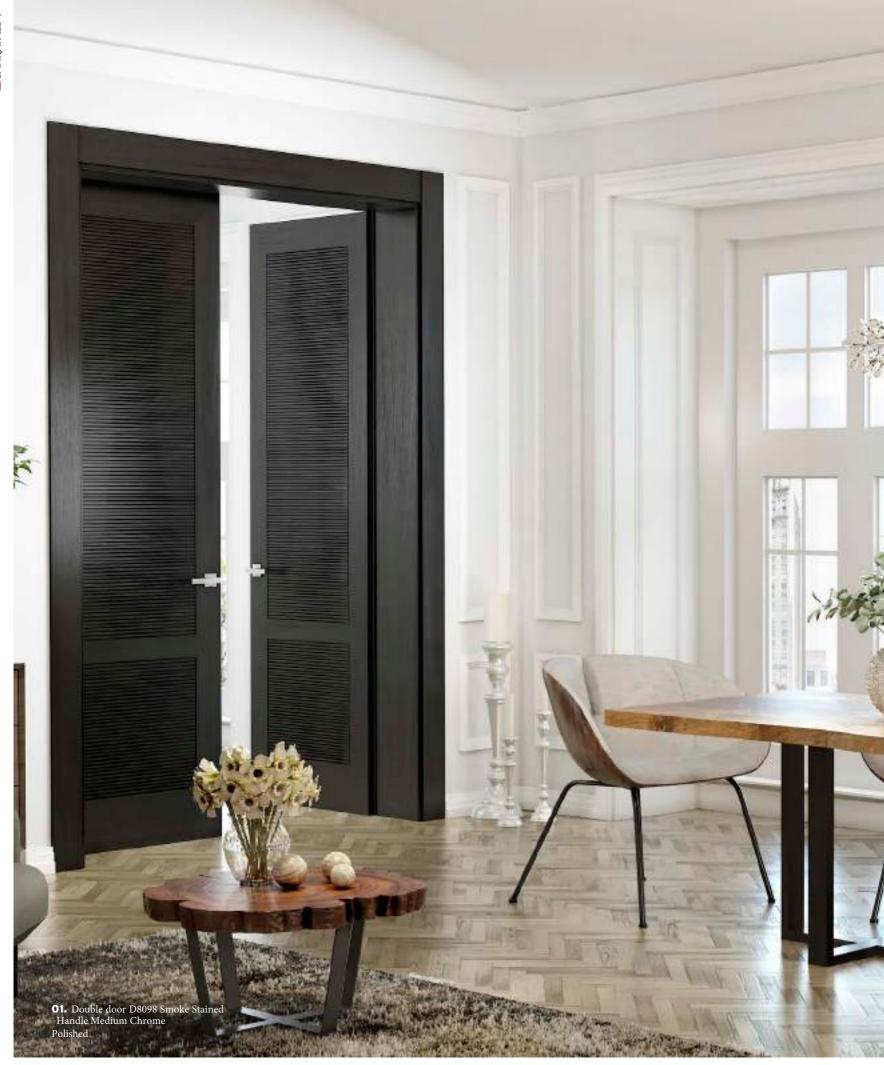

#### PUERTAS SANRAFAEL

Doors in Walnut, Grey Ashen, Linen, Anthracite; stained veneers in chocolate, smoke; or lacquered in Dark, Jade or Platinum

The door 50Z33 from the collection Live! it gets highlighted by the use of the Dark Tint and the Zmilled groves.