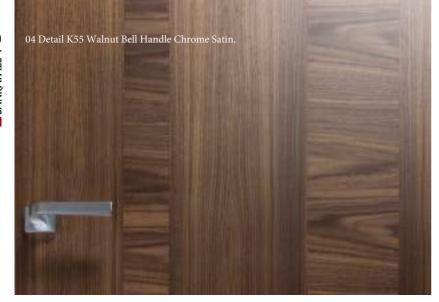

#### 2. Rubber seal

Thanks to a rubber gasket "sealing" the closing of the door with the frame is more airtight preventing noise between rooms avoiding the noise of the "slamming" which is unpleasant.

**O1.** Corredera Externa Soporte oculto modelo K55 Nogal. Tirador Medium Cromo Satinado. **O2** Armario Abatible K55 Nogal. Tirador Medium Cromo Satinado. **O3**. Wallpaper Sanrafael modelo Industri.