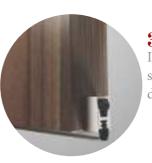

**3. Drop Seal** It incorporates a lower drop seal seal to prevent the passage of dust and noise between spaces.