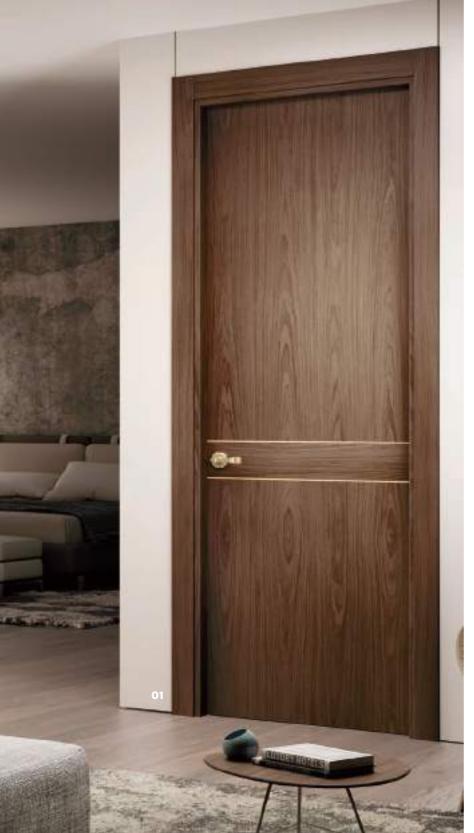

#### PUERTAS SANRAFAEL

Doors in Walnut, Grey Ashen, Linen, Anthracite; stained veneers in chocolate, smoke; or lacquered in Dark, Jade or Platinum

The door 50Z33 from the collection Live! it gets highlighted by the use of the Dark Tint and the Zmilled groves.