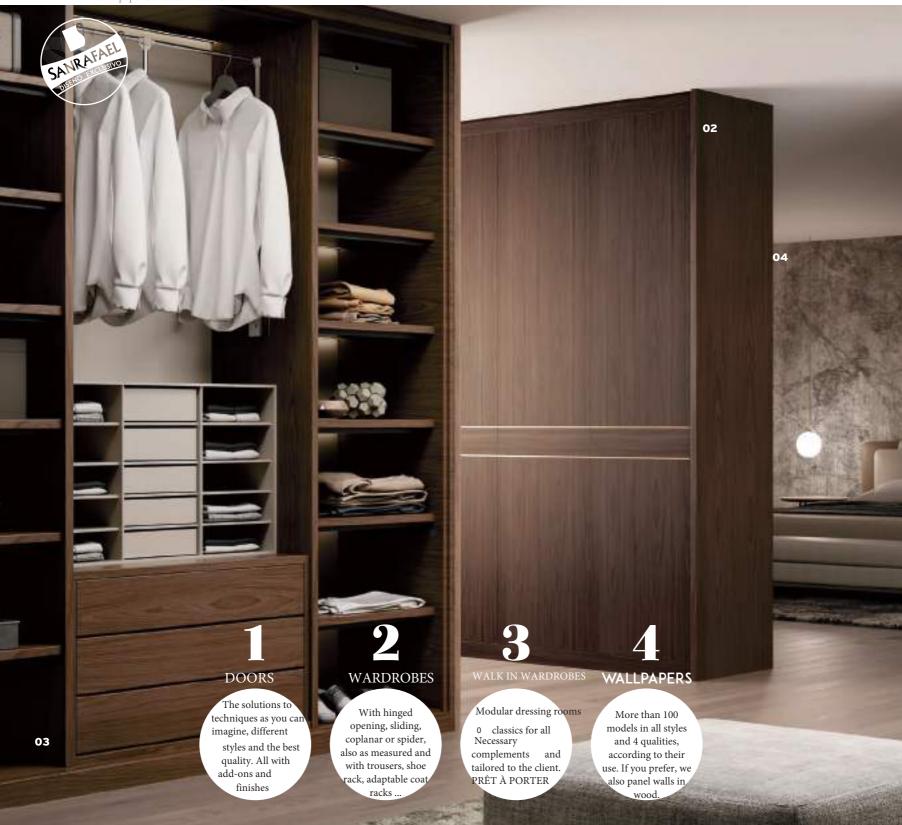

### rdrobes and Wardrobes Wardrobes Walk in wardrobes and

#### Modular

The dressing room is modular and variable, with interchangeable parts. Supports any finish, both lacquered and veneers.

opening the door does not involve an extra area. The interiors can manufactured lacquered, in veneer or in melamine.