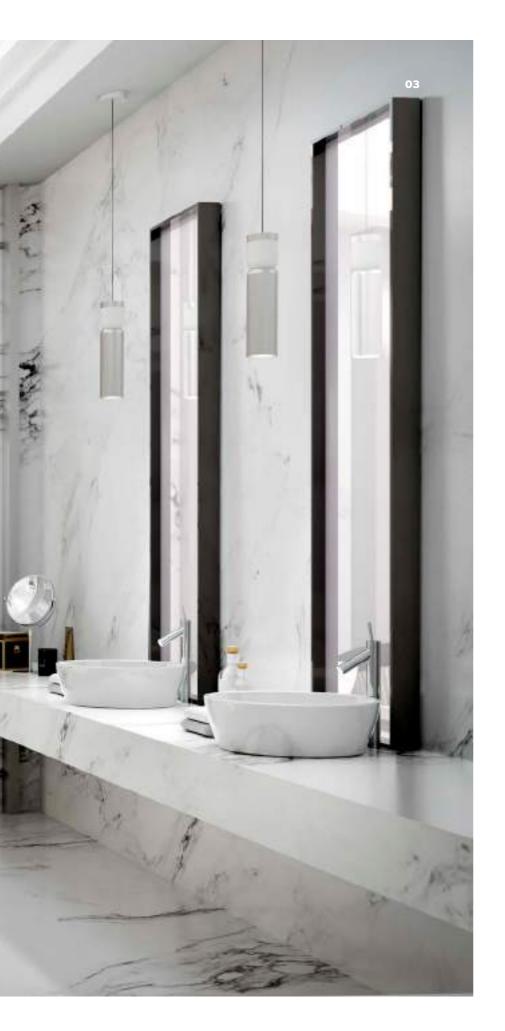

# Pure design

Bring elegance and vanguard to your home with the 911 model from Sanrafael. The combination of lacquers and aluminum will result in harmony and creativity in your rooms.

































The marble finish is introduced as a piece with great character and personality. Characterized by being a unique material that can be easily linked to different styles. A timeless trend in your doors.







### A piece of nature



- ★ The green hue with yellow touches seeks to evoke nature
- Use in luminous spaces with several light inputs
- Use of large and medium-sized plants in the room
- ★ Mix of trends with classic flair
- ★ Decoration elements with golden touches









#### PUERTAS SANRAFAEL



Doors in Walnut, Grey Ashen, Linen, Anthracite; stained veneers in chocolate, smoke; or lacquered in Dark, Jade or Platinum





The door 50Z33 from the collection Live! it gets highlighted by the use of the Dark Tint and the Zmilled groves.



## **Trend**

In