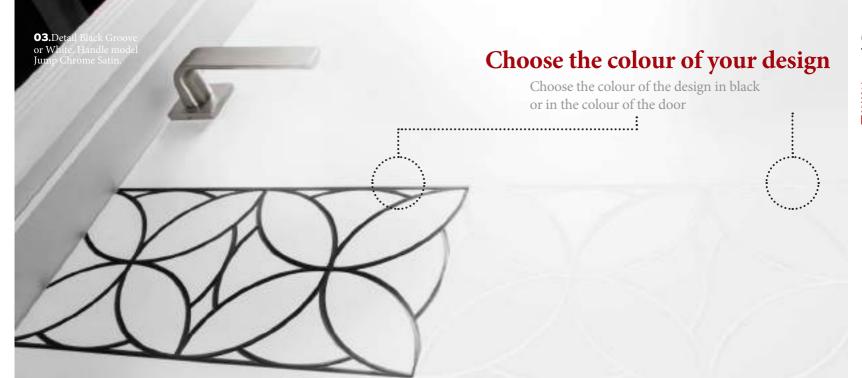

## Design Combination of forms

**01**Door with Stretcher 9066 Sanrafael White Lacquered with Black Groove. Handle Chrome Shine Puzzle. 02 Wardrobe 9066 Sanrafael White Lacquered with Black Groove. 03 Detail Black groove. 04. Wallpaper Sanrafael model Industri.