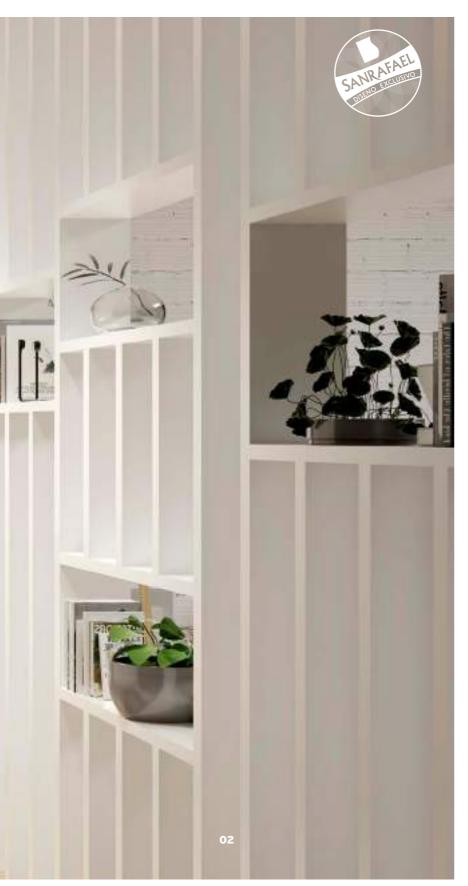

### The drawing in decoration

01 Floor-Ceiling Door 9088 Sanrafael White Lacquer with Black Groove. Satin chrome Piston handle. 02 Sanrafael White Lacquer Module System Dressing.

The geometric style transmits alignment, perfect rhythms and completely defined lines. It has a universe of visual and attractive possibilities which create environments with strong personality.