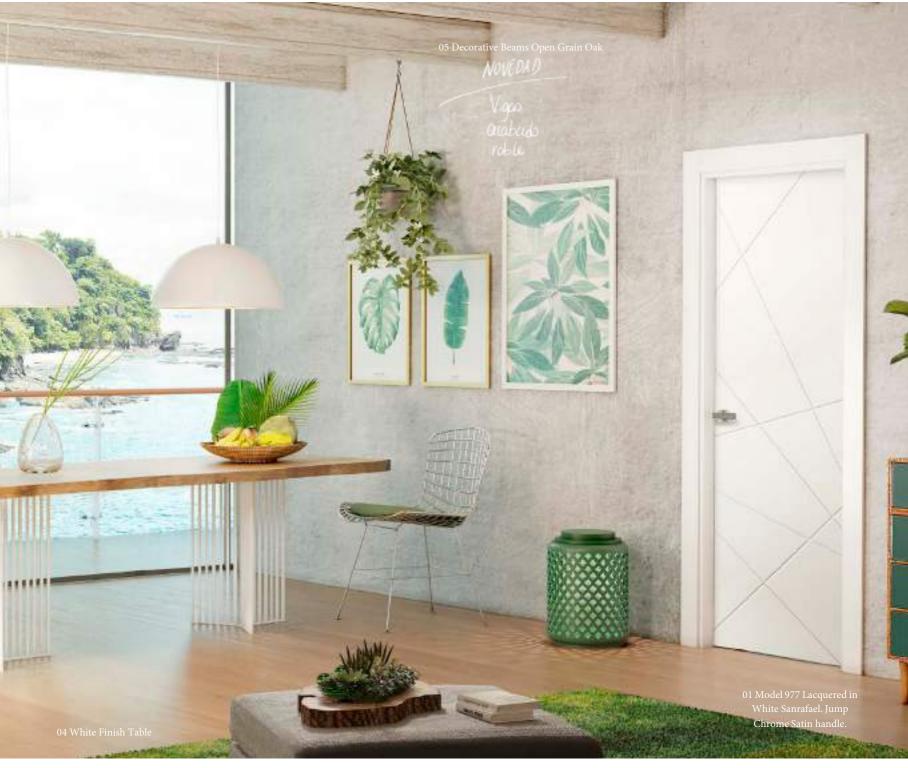

### A piece of nature

- ★ The green hue with yellow touches seeks to evoke nature
- Use in luminous spaces with several light inputs
- Use of large and medium-sized plants in the room
- ★ Mix of trends with classic flair
- ★ Decoration elements with golden touches