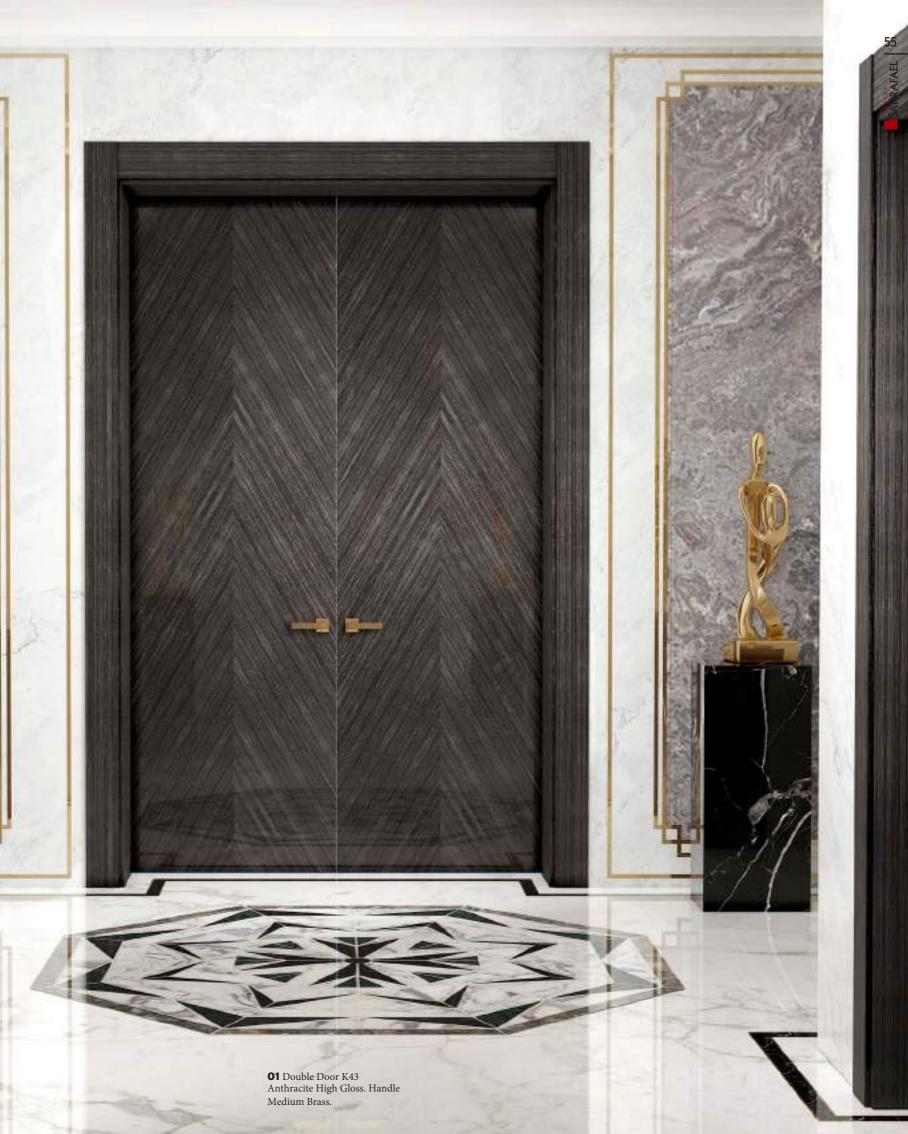

## HIGH GLOSS

Herringbone shapes with grain in Anthracite, Linen, Silk, Canela, Uniform Decapé finishes, in matt or high gloss, offer a special feeling for your home