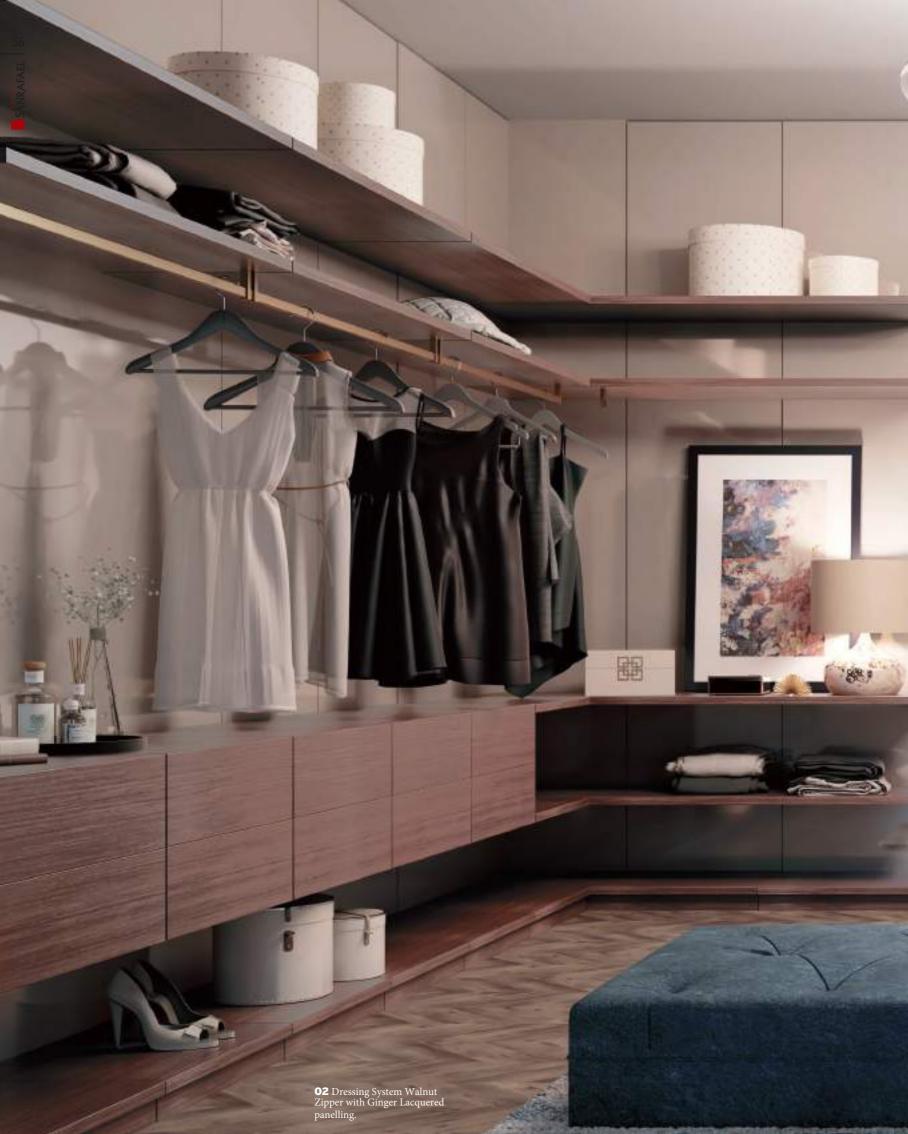

Polished toner. 02 Wardrobe AL8018 Walnut aluminum inlay Bronze. 03 Dressing Walnut and Lacquered Ginger 04 Wallpaper Sanrafael Model Canvas