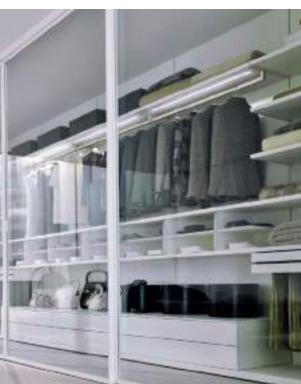

### rdrobes and Wardrobes Wardrobes Walk in wardrobes and

#### Modular

The dressing room is modular and variable, with interchangeable parts. Supports any finish, both lacquered and veneers.

opening the door does not involve an extra area. The interiors can manufactured lacquered, in veneer or in melamine.