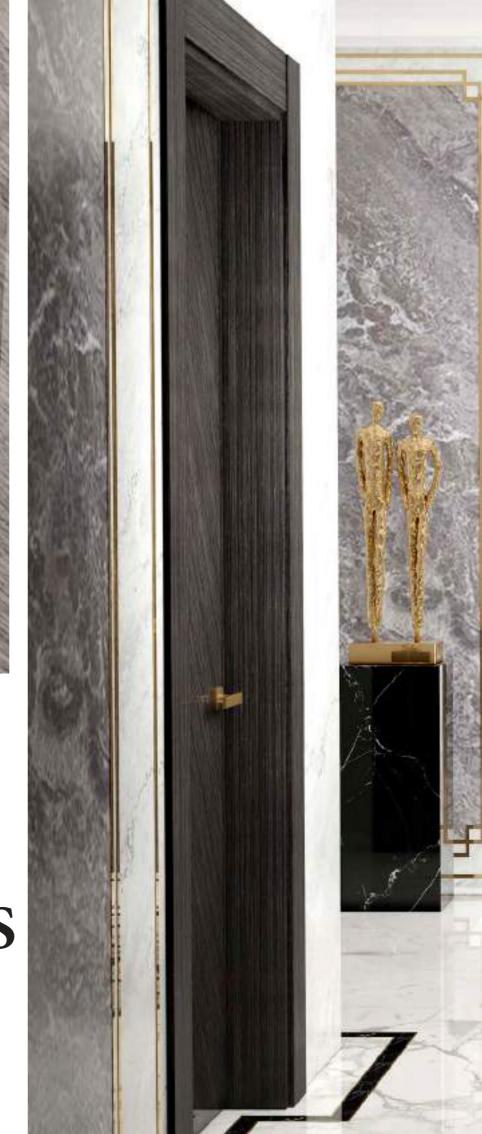

or us when we feel every door we make as if it were for our house ... Really our people are the protagonist that makes it possible.

How can we know if a finish is better or worse? Touch does not usually cheat. It is very important to look natural, not with bubbles or lack of body. The palm of the hand should slide smoothly over the surface gently.

The edges and grooves are the main weak points of the door and where we will first see imperfections or splits. They are never the same as the front smooth part and it is a good track to know the quality of the product.

Thanks!;)





















## BETWEEN THE LINES







## HIGH GLOSS

Herringbone shapes with grain in Anthracite, Linen, Silk, Canela, Uniform Decapé finishes, in matt or high gloss, offer a special feeling for your home











## Design Combination of forms







































**01**Door with Stretcher 9066 Sanrafael White Lacquered with Black Groove. Handle Chrome Shine Puzzle. 02 Wardrobe 9066 Sanrafael White Lacquered with Black Groove. 03 Detail Black groove. 04. Wallpaper Sanrafael model Industri.







### The drawing in decoration







01 Floor-Ceiling Door 9088 Sanrafael White Lacquer with Black Groove. Satin chrome Piston handle. 02 Sanrafael White Lacquer Module System Dressing.

The geometric style transmits alignment, perfect rhythms and completely defined lines. It has a universe of visual and attractive possibilities which create environments with strong personality.



## From the tree to your table



#### THERE ARE NOT TWO EQUAL TABLES.

Each one is a piece of a t