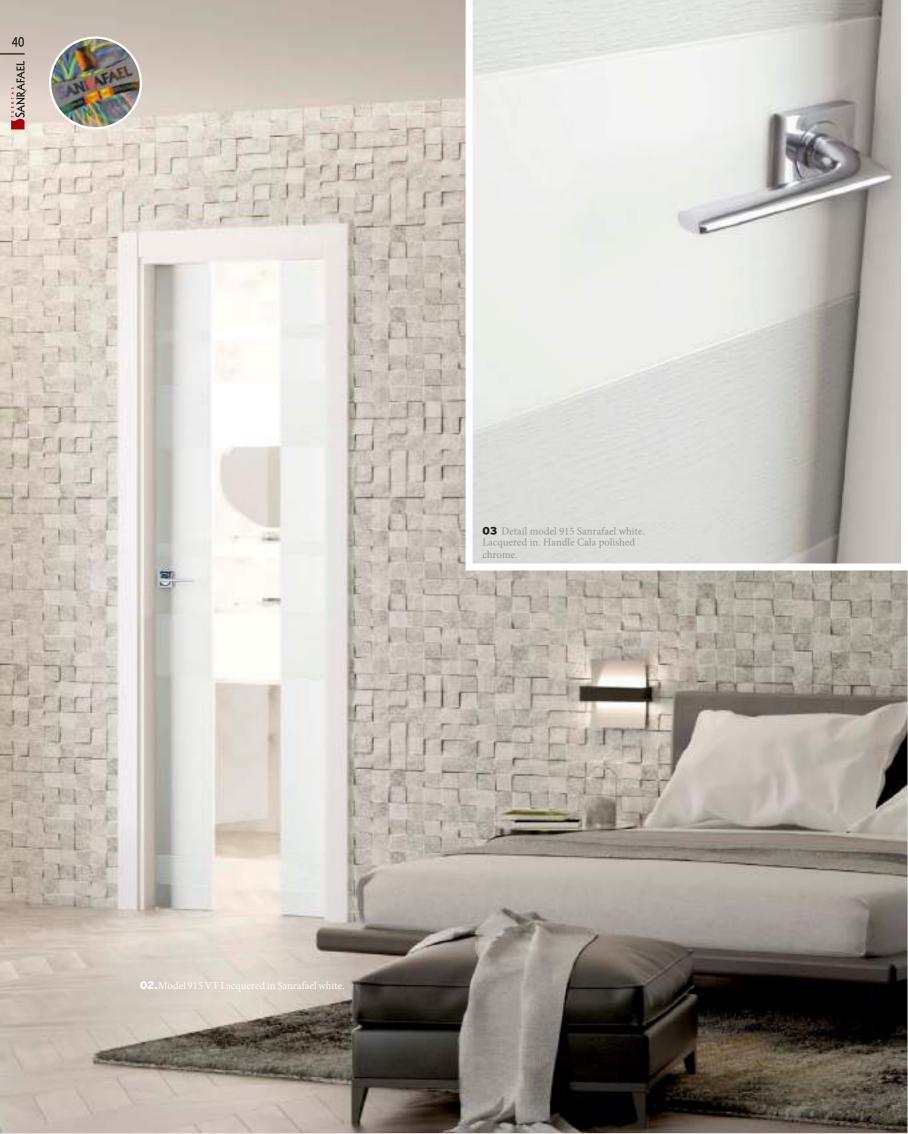

# Pure design

Bring elegance and vanguard to your home with the 911 model from Sanrafael. The combination of lacquers and aluminum will result in harmony and creativity in your rooms.

































The marble finish is introduced as a piece with great character and personality. Characterized by being a unique material that can be easily linked to different styles. A timeless trend in your doors.







### A piece of nature



- ★ The green hue with yellow touches seeks to evoke nature
- Use in luminous spaces with several light inputs
- Use of large and medium-sized plants in the room
- ★ Mix of trends with classic flair
- ★ Decoration elements with golden touches









#### PUERTAS SANRAFAEL



Doors in Walnut, Grey Ashen, Linen, Anthracite; stained veneers