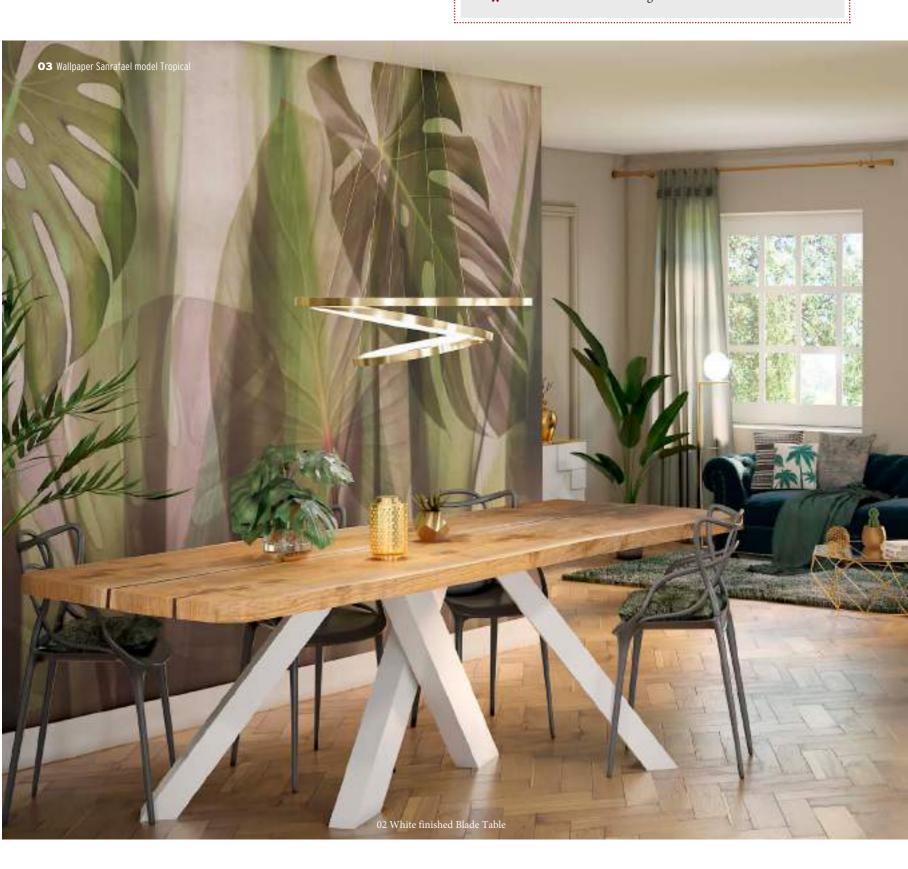

### A piece of nature

- ★ The green hue with yellow touches seeks to evoke nature
- Use in luminous spaces with several light inputs
- Use of large and medium-sized plants in the room
- ★ Mix of trends with classic flair
- ★ Decoration elements with golden touches

### Style guide TROPICAL CHIC

- ★ Exuberance, colour and freshness come together to create cheerful and paradisiacal spaces
- ★ Wood furniture, bamboo and tropical ornaments
- ★ Range of greens, whites, brown colours.
- $\bigstar$  Bright interiors touched by exterior light.