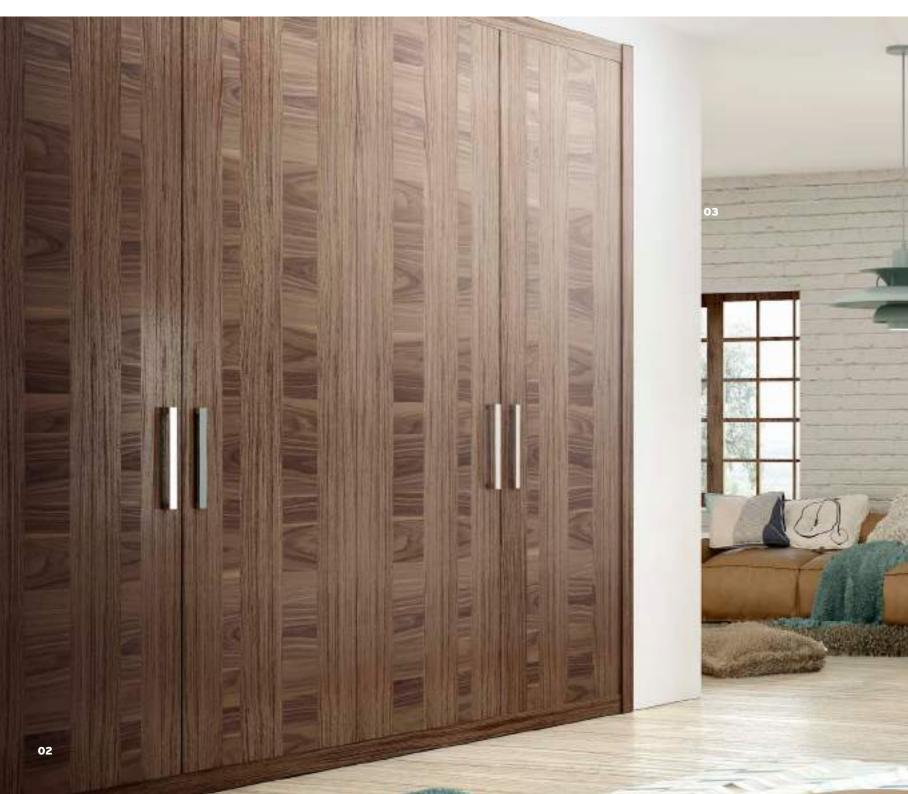

### rdrobes and Wardrobes Wardrobes Walk in wardrobes and

#### Modular

The dressing room is modular and variable, with interchangeable parts. Supports any finish, both lacquered and veneers.

opening the door does not involve an extra area. The interiors can manufactured lacquered, in veneer or in melamine.