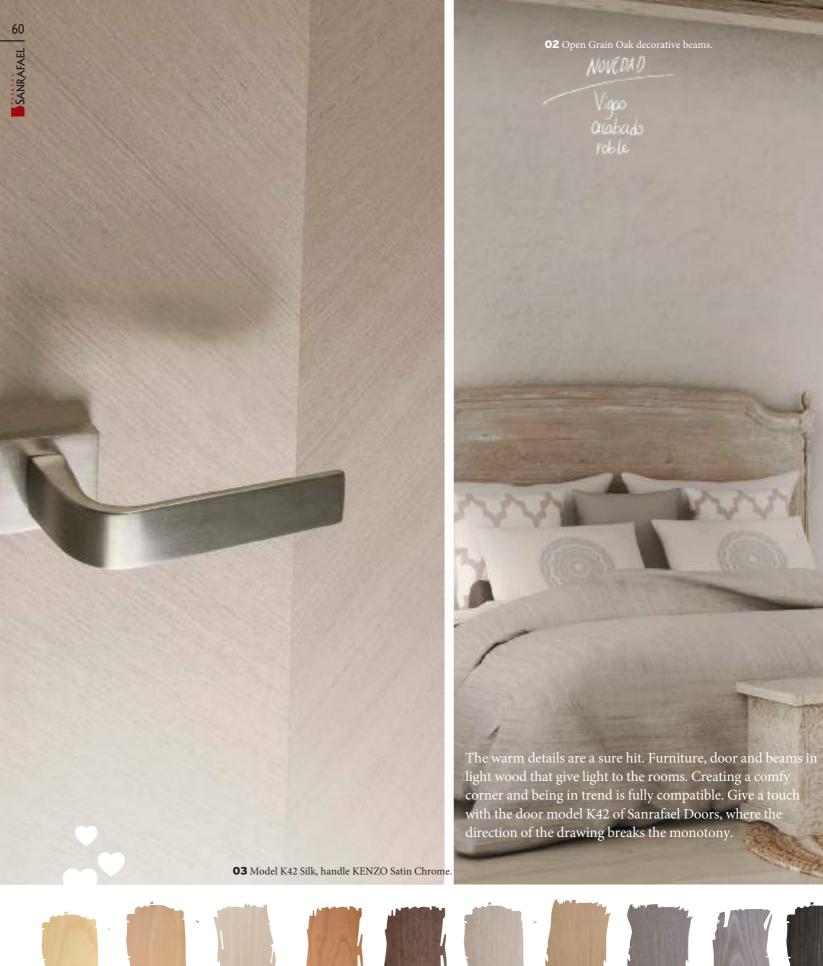

#### PUERTAS SANRAFAEL

Doors in Walnut, Grey Ashen, Linen, Anthracite; stained veneers in chocolate, smoke; or lacquered in Dark, Jade or Platinum

The door 50Z33 from the collection Live! it gets highlighted by the use of the Dark Tint and the Zmilled groves.

## **Trend**

In Sanrafael we work on trends and we interpret the use of materials, the realization of textures and the creation of design. We present our DARK trend, on wood, designer woods, veneered stains, lacquers and accessories