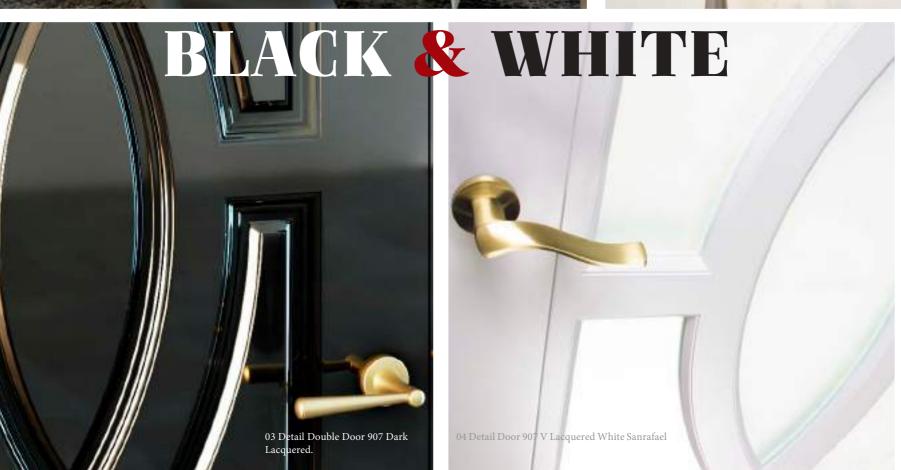

## HIGH GLOSS

Herringbone shapes with grain in Anthracite, Linen, Silk, Canela, Uniform Decapé finishes, in matt or high gloss, offer a special feeling for your home

Geometries ... why do we find them so attractive? Ever imagined something like this black? Gold lacquer?

Creativity and technology at the service of decoration. The changes in the drawing both in extra soft matt finish and in high gloss is the icing on the cake of our home