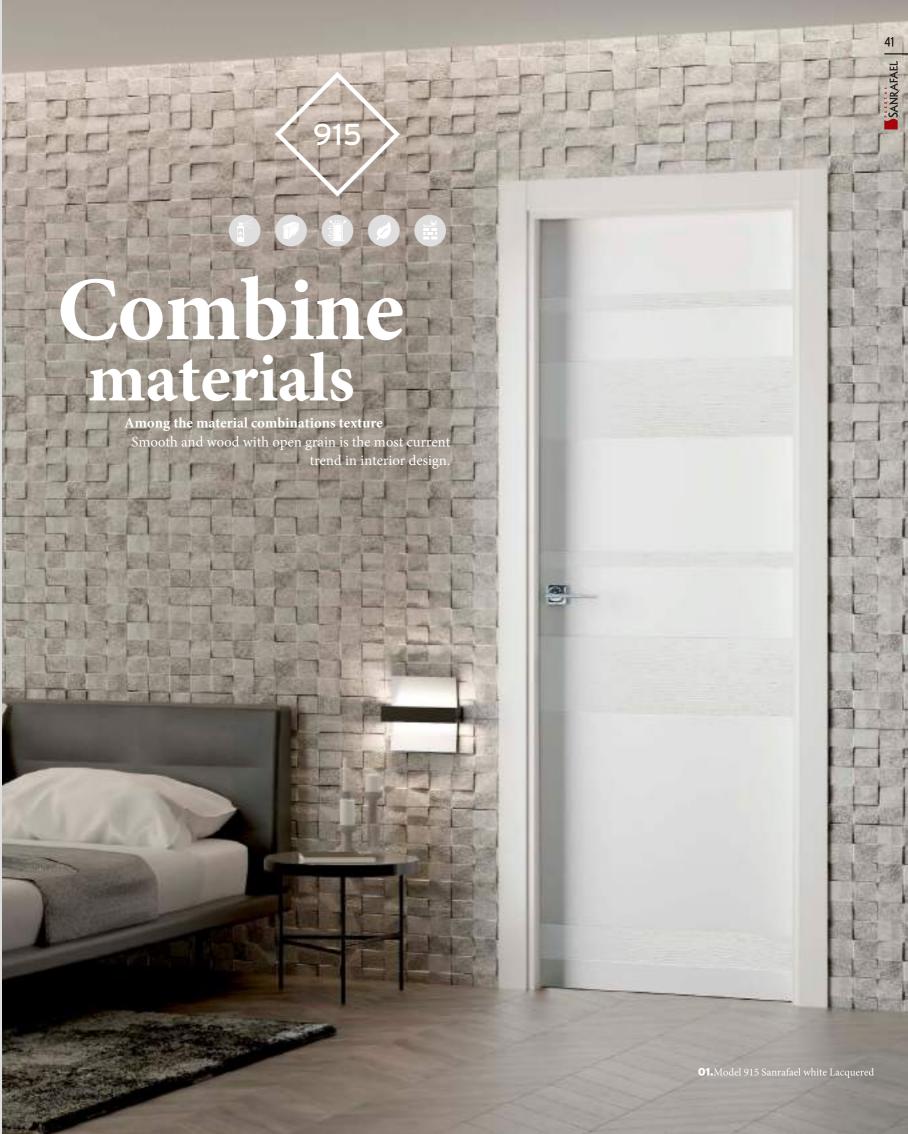

# Pure design

Bring elegance and vanguard to your home with the 911 model from Sanrafael. The combination of lacquers and aluminum will result in harmony and creativity in your rooms.

































The marble finish is introduced as a piece with great character and personality. Characterized by being a unique material that can be easily linked to different styles. A timeless trend in your doors.







### A piece of nature



- ★ The green hue with yellow touches seeks to evoke nature
- Use in luminous spaces with several light inputs
- Use of large and medium-sized plants in the room
- ★ Mix of trends with classic flair
- ★ Decoration elements with golden touches









#### PUERTAS SANRAFAEL



Doors in Walnut, Grey Ashen, Linen, Anthracite; stained veneers i