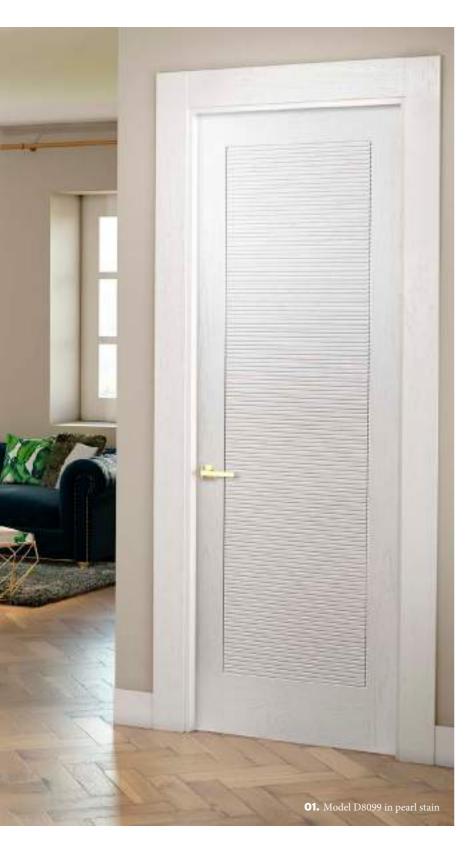

#### PUERTAS SANRAFAEL

Doors in Walnut, Grey Ashen, Linen, Anthracite; stained veneers in chocolate, smoke; or lacquered in Dark, Jade or Platinum

The door 50Z33 from the collection Live! it gets highlighted by the use of the Dark Tint and the Zmilled groves.