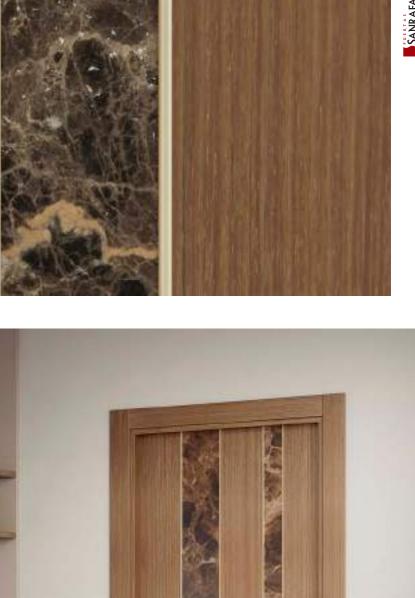

# Pure design

Bring elegance and vanguard to your home with the 911 model from Sanrafael. The combination of lacquers and aluminum will result in harmony and creativity in your rooms.

The marble finish is introduced as a piece with great character and personality. Characterized by being a unique material that can be easily linked to different styles. A timeless trend in your doors.