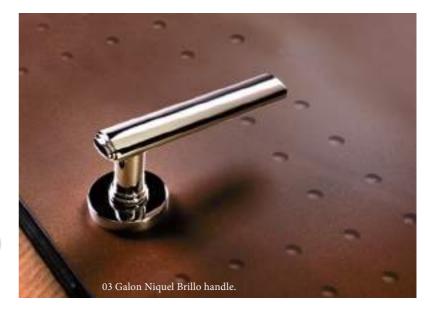

The Rust lacquer: changes the texture of the door, achieving the characteristic roughness of old iron. Accompany with this model with the Galon handle in polished nickel finish, a revolution.

> RECOMMENDED BY SANRAFAEL