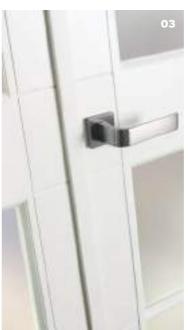

**01.** Model 202 with stepped beading in Sanrafael white. Polished Chrome Upper handle.