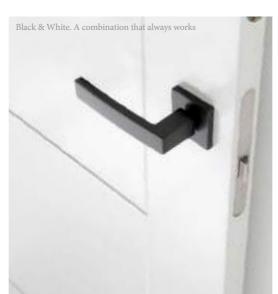

SANRAFAEL has a trend chart that is renewed every year.

You can find it at the end of this catalogue and take note of the colours that are used for a warm but very neutral tone. It will combine perfect with black and white decoration. These colors are always elegant and SANRAFAEL black and white decoration. These col give a sophisticated touch to the rooms.