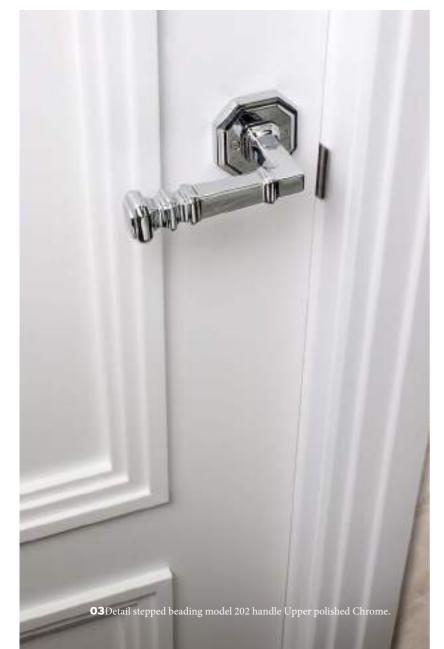

**01.** Model 202 with stepped beading in Sanrafael white. Polished Chrome Upper handle.