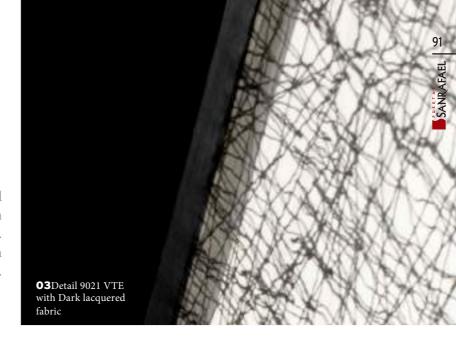

## Combine... lacquer, glass, textile

Sanrafael's team of designers has worked on combining tempered glass with fabrics for our designs. We offer complete solutions in any measure up to 2800 mm in height (in floor-ceiling format). The VT glazing, is made of tempered safety glass offering design and tranquility.