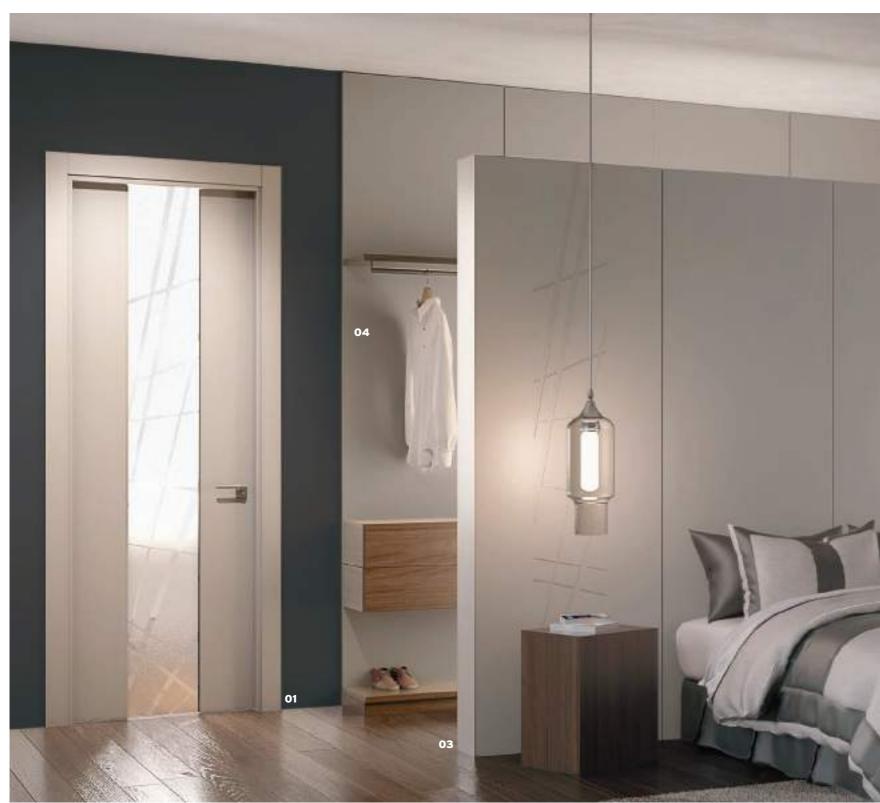

### The Door

# Reflects Your Style

The combination of comfort and visual purity is the main characteristic of this environment. Install your door in high gloss to produce a feeling of depth and exclusivity.

Sanrafael provides extra hardness in its lacquers, achieving greater protection against bumps and scratches.

Choose the colour that best suits your idea: black, white, red ... the colour palette is endless.

**01**. Door Flush to Wall with Concealed Aluminum Frame, 950

Dark Lacquer High Gloss. 02 Folding Cabinet 950 Dark Lacquer High Gloss. 03. Mirror Model Kay Dark Lacquered.