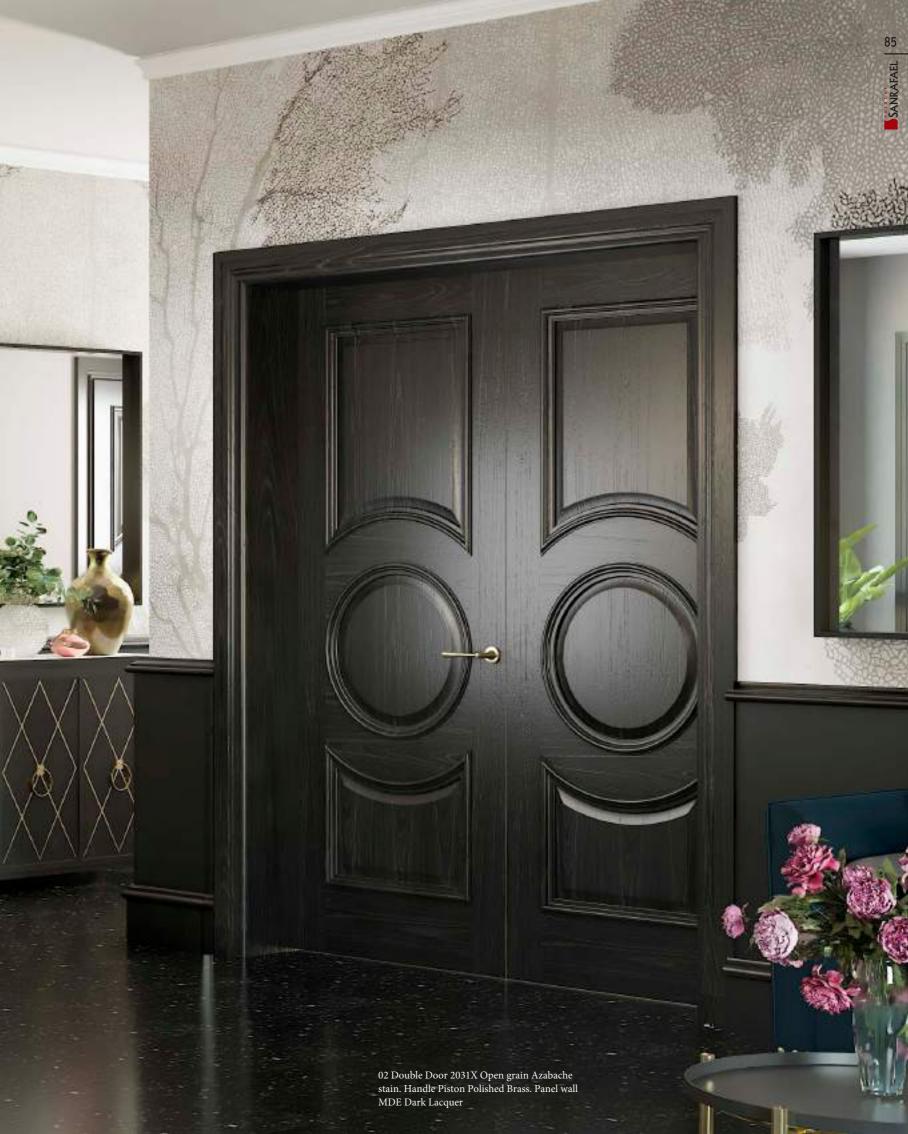

Choose the colour that best suits your idea: black, white, red ... the colour palette is endless.

**01**. Door Flush to Wall with Concealed Aluminum Frame, 950

Dark Lacquer High Gloss. 02 Folding Cabinet 950 Dark Lacquer High Gloss. 03. Mirror Model Kay Dark Lacquered.