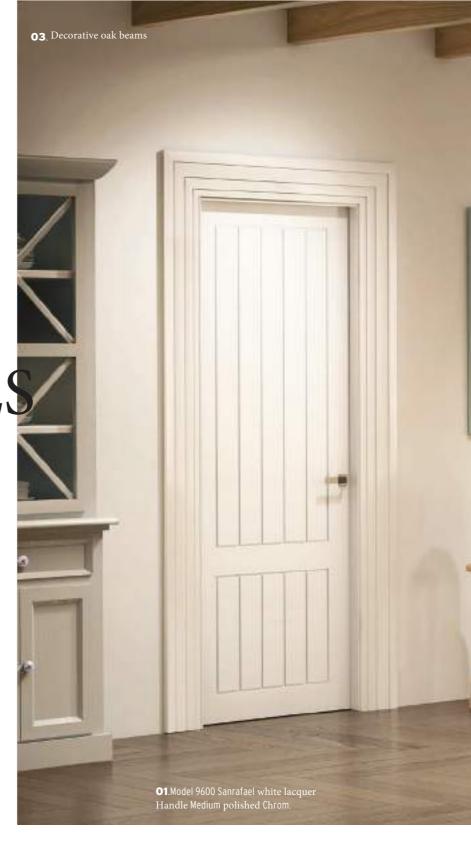

# New designs of ARCHITRAVES

The versatility of the MES4 architrave is surprising. It increases the presence of any door and fits perfectly in both contemporary and rustic or classy settings.

WALL COVERING IS PERFECT FOR OLD BUILDINGS, LOFTS, HOTELS, RURAL HOUSES ... CREATING A SIMPLE AND ELEGANT SEPARATION BETWEEN ROOMS

Modern and classic, 9600 is special for fresh and rustic environments creating very cozy spaces.

Incorporate other rooms such as kitchens or livings room in your room with the wall-mounted lining of 3000 mm  $\times$  330 mm without the use of doors.