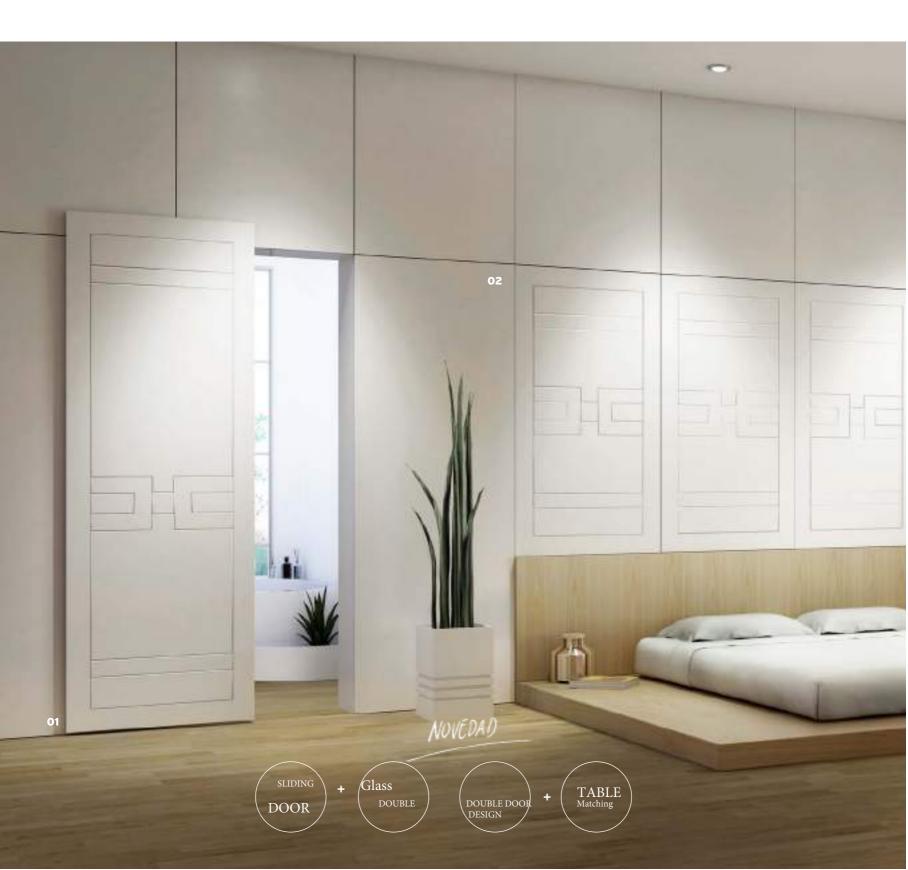

One more element, the complement for wide walls, will facilitate your restoration projects in old buildings.

The versatility of the model 943 is designed for different styles: Nordic, vintage, modern, ethnic or new zen as in this atmosphere.

Add a bonus of functionality to the door with the external sliding system with concealed ironmongery, a complete decorating idea without the need of site work, saving space and money.

style guide