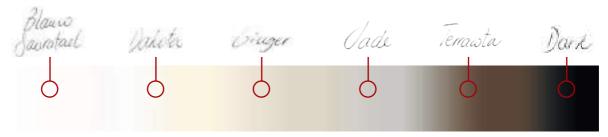

#### What finishes are the most demanded?

For a few years the lacquer has grown, but not only the white one. Colours like black, sand or gray tones are very common. The open grain finishes are enjoyed too, the special treatment we give is very natural and brings out the richness of the grain of the wood. Finally, I would say the stains, in natural tones: pearl (whitish), betulla (gray), earth (brown), chocolate, coffee or azabache are finishes that people like.