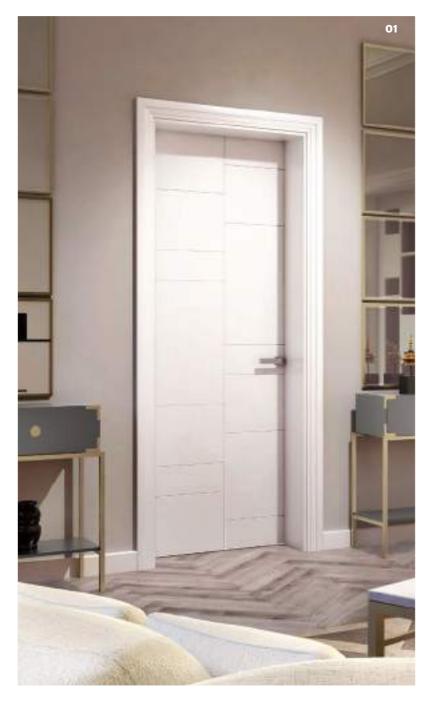

onments that inspire elegance and sophistication by using our decorative papers with reference to qualities.

Sanrafael extends the design of the door, continuing in the architrave providing a decorative possibility with great potential.



Essentials for hotels with the ability to customize each piece

















Add geometries characteristic of the art deco style with the double glazed doors matching the door design.

Sanrafael has worked to achieve a utility model and patent for the manufacture of one-piece glazed designs, combining solid and glazed areas on a single glass panel which makes them more economical, while avoiding the joints that cause cracking over the time.

One more element, the complement for wide walls, will facilitate your restoration projects in old buildings.













The versatility of the model 943 is designed for different styles: Nordic, vintage, modern, ethnic or new zen as in this atmosphere.

Add a bonus of functionality to the door with the external sliding system with concealed ironmongery, a complete decorating idea without the need of site work, saving space and money.





style guide

#### NEW ZEN

- ★ Homes with simple and balanced spaces
- ★ Use light colors like white or beige
- \* Combined with light wood like oak, chestnut...
- \* Use porcelain
- \* Essential interior Zen gardens.









SANRAFAEL has a trend chart that is renewed every year.

You can find it at the end of this catalogue and take note of the colours that are used for a warm but very neutral tone. It will combine perfect with black and white decoration. Th