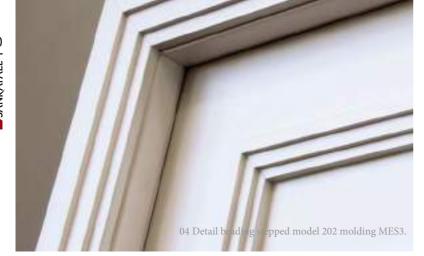

## TRENDS WOODS

Order a matt finish with an open grain. You will get a more natural effect that will enhance the texture of the material itself.

**02.** Wardrobe Model 202 with lacquered stepped beading White Sanrafael.

**01.** Model 202 with stepped beading in Sanrafael white. Polished Chrome Upper handle.