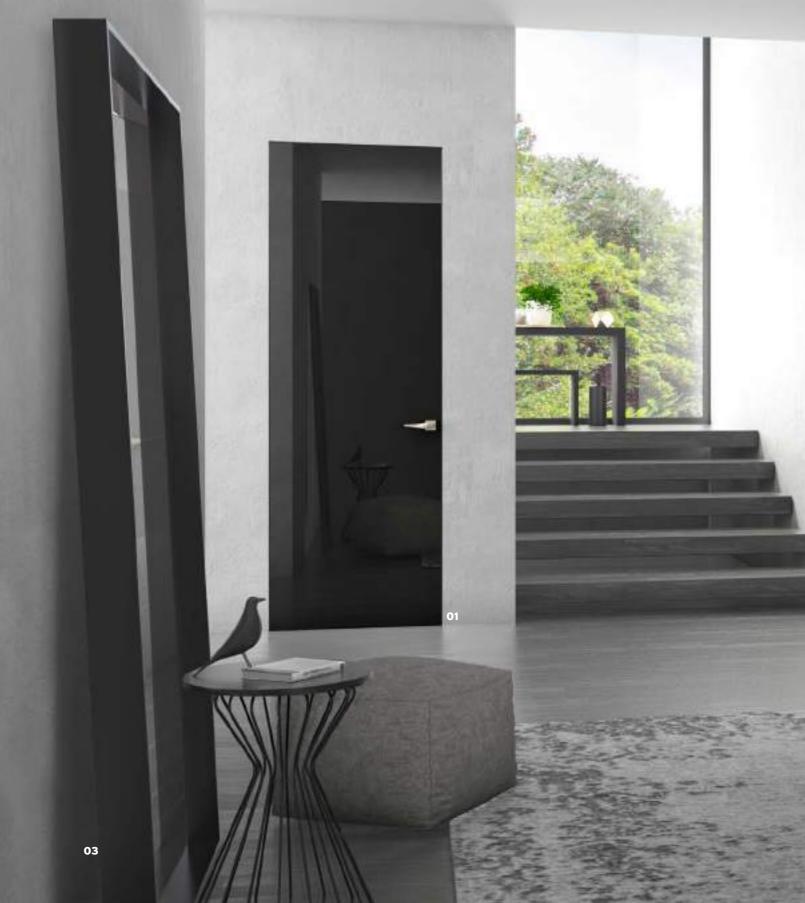

Choose the colour that best suits your idea: black, white, red ... the colour palette is endless.

**01**. Door Flush to Wall with Concealed Aluminum Frame, 950

Dark Lacquer High Gloss. 02 Folding Cabinet 950 Dark Lacquer High Gloss. 03. Mirror Model Kay Dark Lacquered.