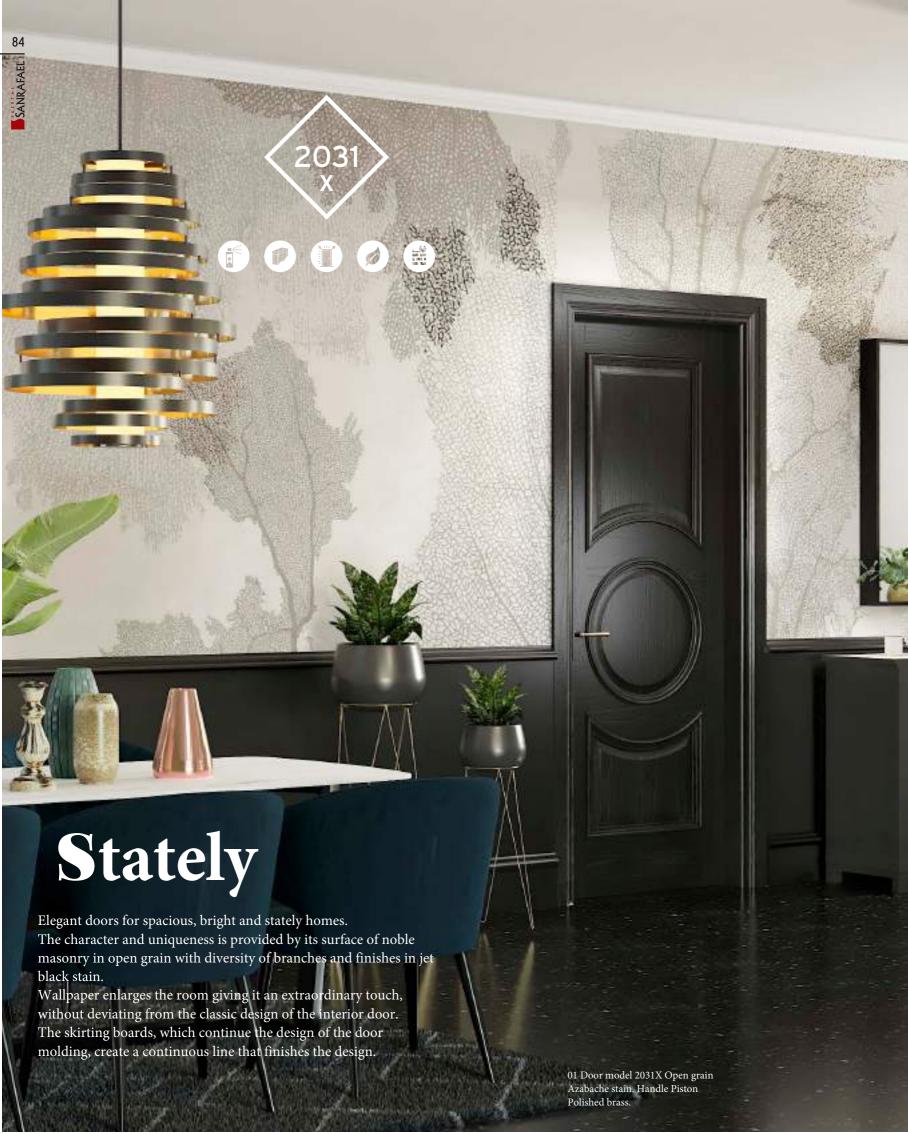

## TRENDS WOODS

Order a matt finish with an open grain. You will get a more natural effect that will enhance the texture of the material itself.



































**02.** Wardrobe Model 202 with lacquered stepped beading White Sanrafael.



**01.** Model 202 with stepped beading in Sanrafael white. Polished Chrome Upper handle.



## Classical Opulence

Dress your home as a tailored suit. Use beadings, baseboards, wall coverings and get a classic style that is now back and in.







#### COLLECTION

### Lacquered

COLOUR · DECORATION · VERSATILITY

# The Thousand and One Combinations

Combining colours, textures, designs, matt or high gloss finishes, accessories, ironmongery, glass, handles and a long etc. has been the obsession of this collection. Making the door a decorative element in the home without losing sight of the versatility and quality of the product is our main goal.

We offer the largest diversity of designs on the market with a manufacturing system made on water-based lacquers, 100% ecological, with extra hardness and silkiness.





NOVEDAD ESPEJO















### The Door

# Reflects Your Style

The combination of comfort and visual purity is the main characteristic of this environment. Install your door in high gloss to produce a feeling of dep