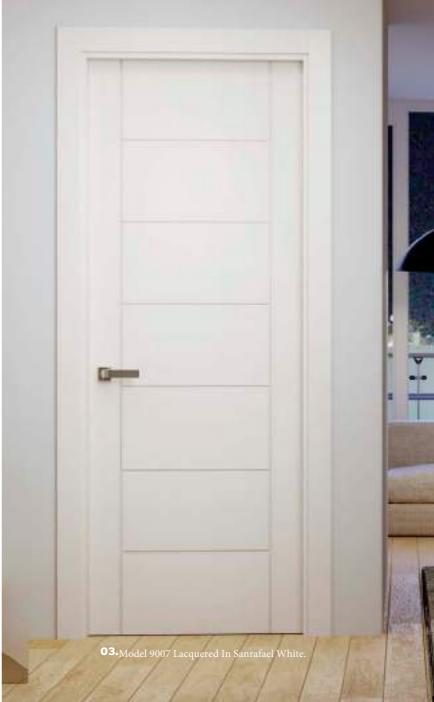

## TRENDS WOODS

Order a matt finish with an open grain. You will get a more natural effect that will enhance the texture of the material itself.

**02.** Wardrobe Model 202 with lacquered stepped beading White Sanrafael.

**01.** Model 202 with stepped beading in Sanrafael white. Polished Chrome Upper handle.