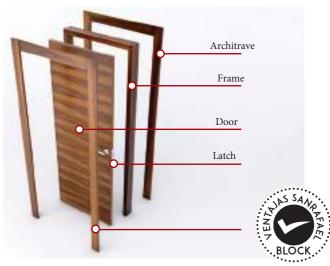

# Advantage of a prehung door set.

Speaking of a pre hung door sets means that we provide all of the necessary elements for on site installation, door leaf machined with four hinges with the frame mounted, the latch and hinges on the door and the machining required to install the handle . It also includes architrave for both sides. It is the easiest way since it is all included and you only need the installer.

All assembled to measure each space.

Quick installation without dust in your home.

Greater uniformity of shades, varnished, lacquered between doors, frames and architrave.

Guarantee of door and accessories in all its manufacturing processes and finishes.