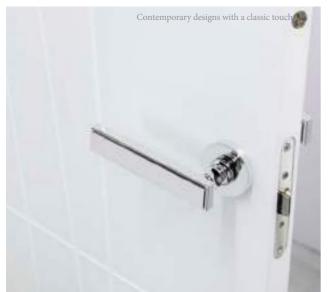

#### SANRAFAEL

We look for the sensation of light in interior spaces

With a lot of class, the interiors are dressed in

Paper Model Tree

light of the hand of the lacquered doors O stained in white or light colors, accompanied by wallpapers in neutral tones and details and fittings in glossy and matt chrome.

Without the need to encorse in a single style, light colours give piece and leave the protagonism to the details, grooves and textures. You will create a comfortable atmosphere achieved with the treatment of the lighting and the materials that define the architecture. Contemporary design, clear and bright.

A classic at a wedding.

What a waste if this colour was used just once! Brings light, freshness, elegance,

hardness and space. Combines with matching hardware or stained woods

Details like the concealed hinge are essential