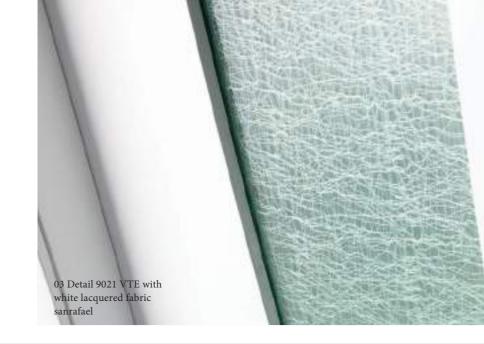

## Combine... lacquer, glass, textile

Sanrafael's team of designers has worked on combining tempered glass with fabrics for our designs. We offer complete solutions in any measure up to 2800 mm in height (in floor-ceiling format). The VT glazing, is made of tempered safety glass offering design and tranquility.