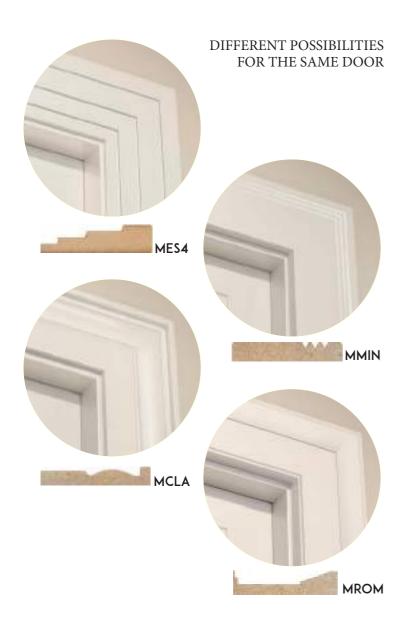

# New designs of ARCHITRAVES

The versatility of the MES4 architrave is surprising. It increases the presence of any door and fits perfectly in both contemporary and rustic or classy settings.

WALL COVERING IS PERFECT FOR OLD BUILDINGS, LOFTS, HOTELS, RURAL HOUSES ... CREATING A SIMPLE AND ELEGANT SEPARATION BETWEEN ROOMS