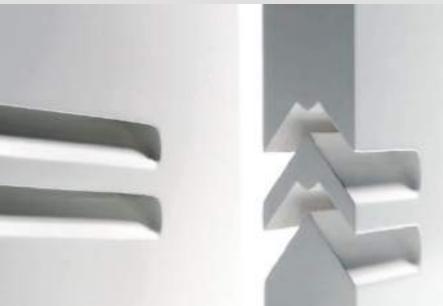

# A breath of fresh air

Often, places like toilets, kitchens and boiler rooms are difficult to aerate as a result of lack of windows or scarce airflow ...

To avoid stale air and in accordance with air or gas ventilation regulations, we recommend that the doors of these rooms have grilles or openings that guarantee ventilation through the door leaves.

As a result of the daily research carried out Sanrafael offers a system that allows the passage of air according to the Technical Building Code with a cleaner, integrated design and better acoustic protection than the traditional ventilation grille or overlapping louvers