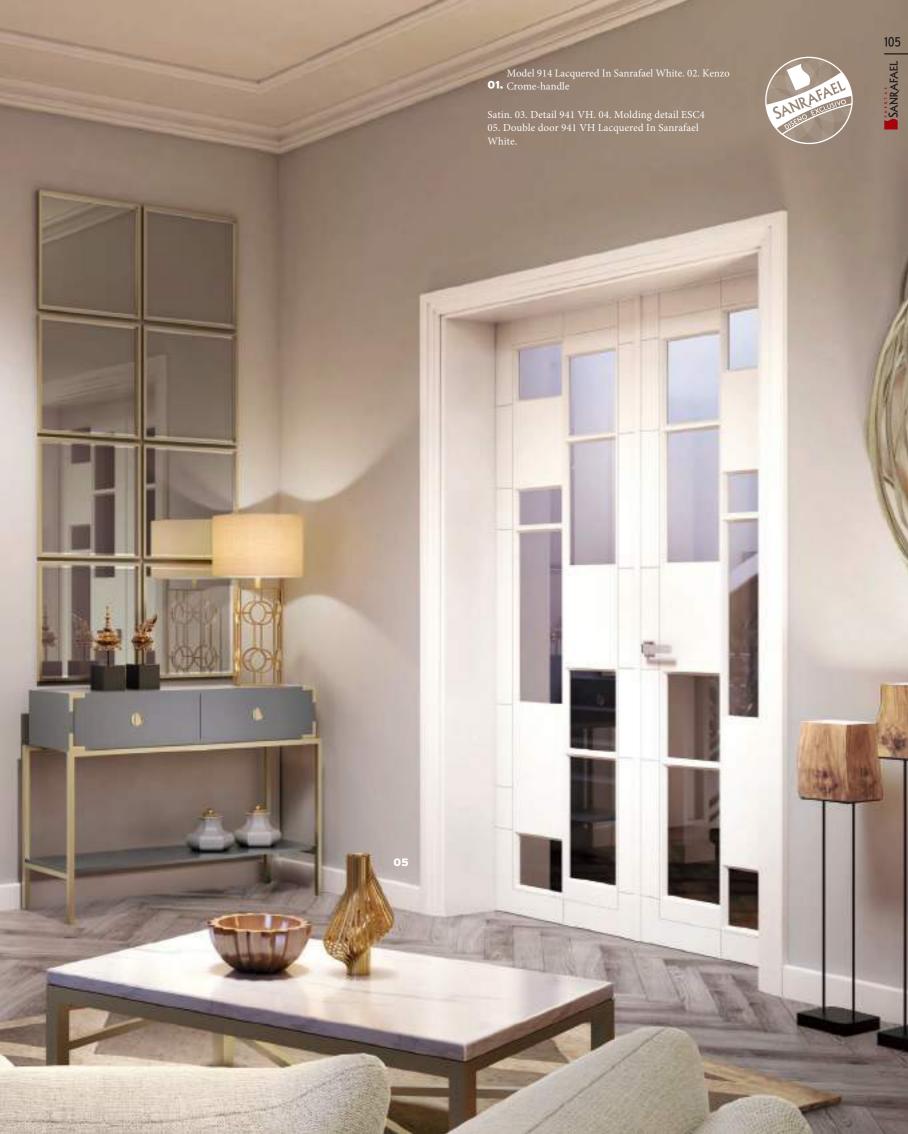

## TRENDS WOODS

Order a matt finish with an open grain. You will get a more natural effect that will enhance the texture of the material itself.

**02.** Wardrobe Model 202 with lacquered stepped beading White Sanrafael.

**01.** Model 202 with stepped beading in Sanrafael white. Polished Chrome Upper handle.