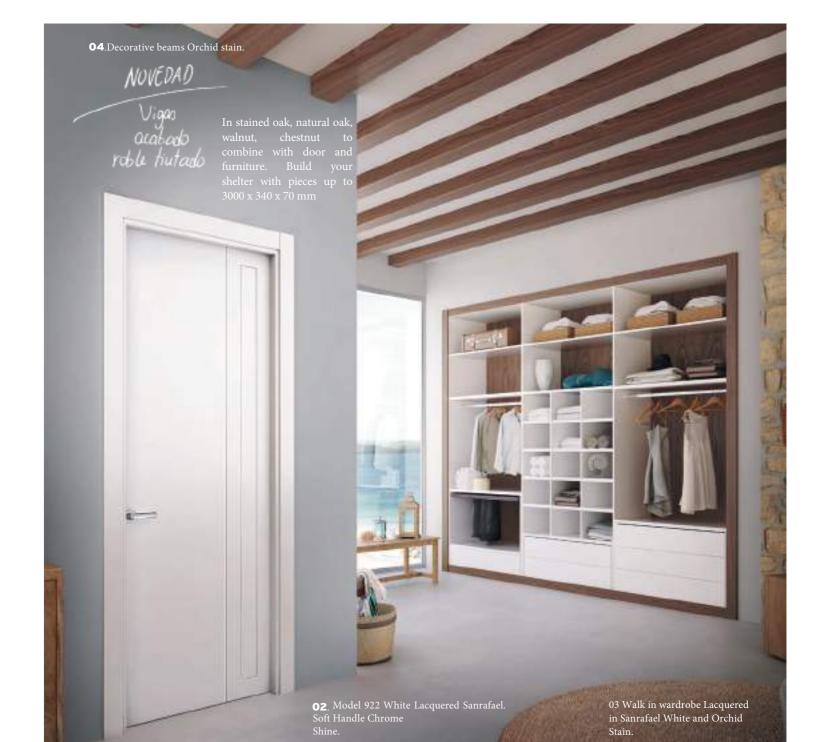

The natural light of the Mediterranean brings luminescence to the white lacquer. The combination of this lacquer with natural woods such as oak or walnut can be used in beams or dressings creating a cheerful and informal atmosphere.

#### Mediterranean

- ★ Combines white with wood and natural light. Look for contrasts
- ★ Whitewashed walls and coastal environment. Wooden beams
- ★ Decoration in burlap, wood, ship models, marine ...
- ★ The simple and white or rustic doors in natural wood
- ★ Plants play a fundamental role in the environment

Modern and classic, 9600 is special for fresh and rustic environments creating very cozy spaces.

Incorporate other rooms such as kitchens or livings room in your room with the wall-mounted lining of 3000 mm  $\times$  330 mm without the use of doors.