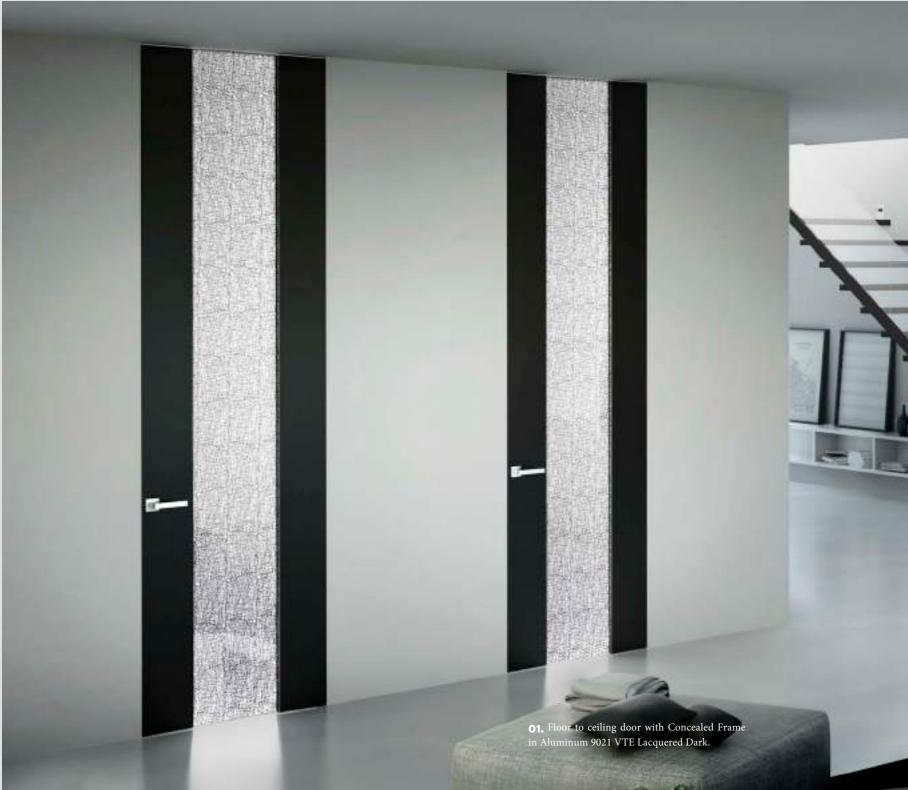

## Combine... lacquer, glass, textile

Sanrafael's team of designers has worked on combining tempered glass with fabrics for our designs. We offer complete solutions in any measure up to 2800 mm in height (in floor-ceiling format). The VT glazing, is made of tempered safety glass offering design and tranquility.