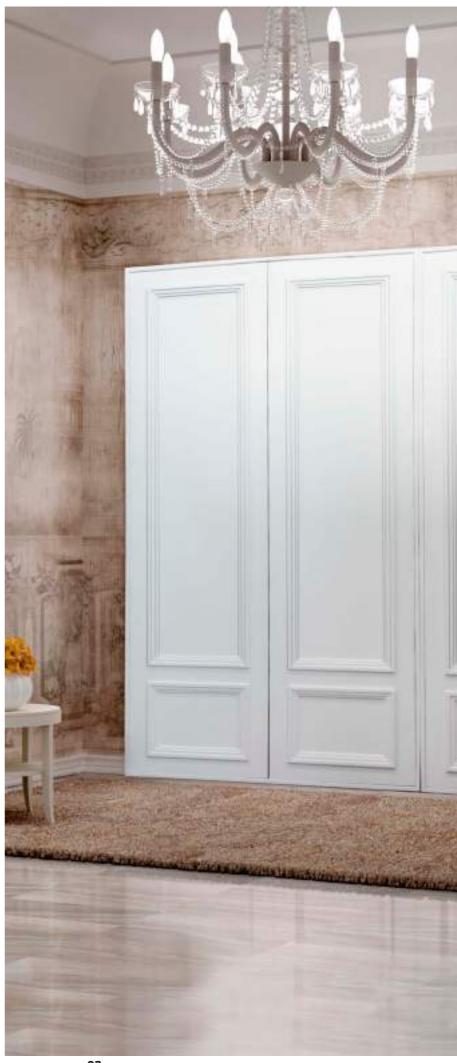

## TRENDS WOODS

Order a matt finish with an open grain. You will get a more natural effect that will enhance the texture of the material itself.

**02.** Wardrobe Model 202 with lacquered stepped beading White Sanrafael.