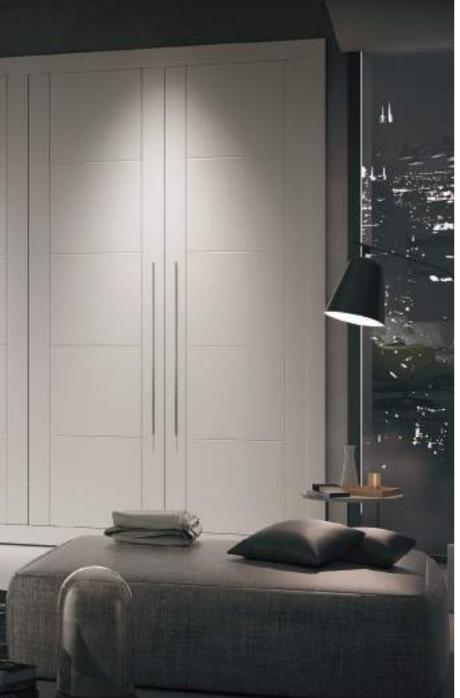

## TRENDS WOODS

Order a matt finish with an open grain. You will get a more natural effect that will enhance the texture of the material itself.

**02.** Wardrobe Model 202 with lacquered stepped beading White Sanrafael.

**01.** Model 202 with stepped beading in Sanrafael white. Polished Chrome Upper handle.