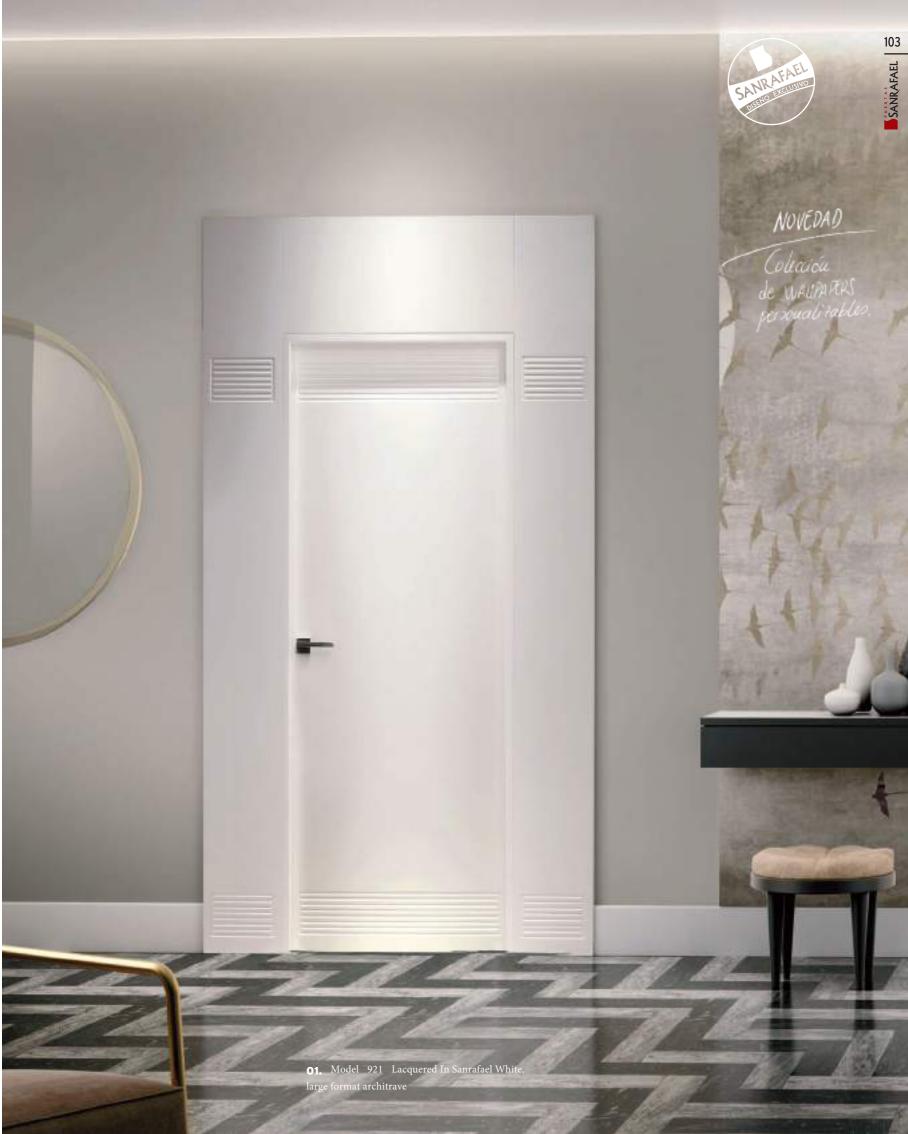

## TRENDS WOODS

Order a matt finish with an open grain. You will get a more natural effect that will enhance the texture of the material itself.

**02.** Wardrobe Model 202 with lacquered stepped beading White Sanrafael.

**01.** Model 202 with stepped beading in Sanrafael white. Polished Chrome Upper handle.