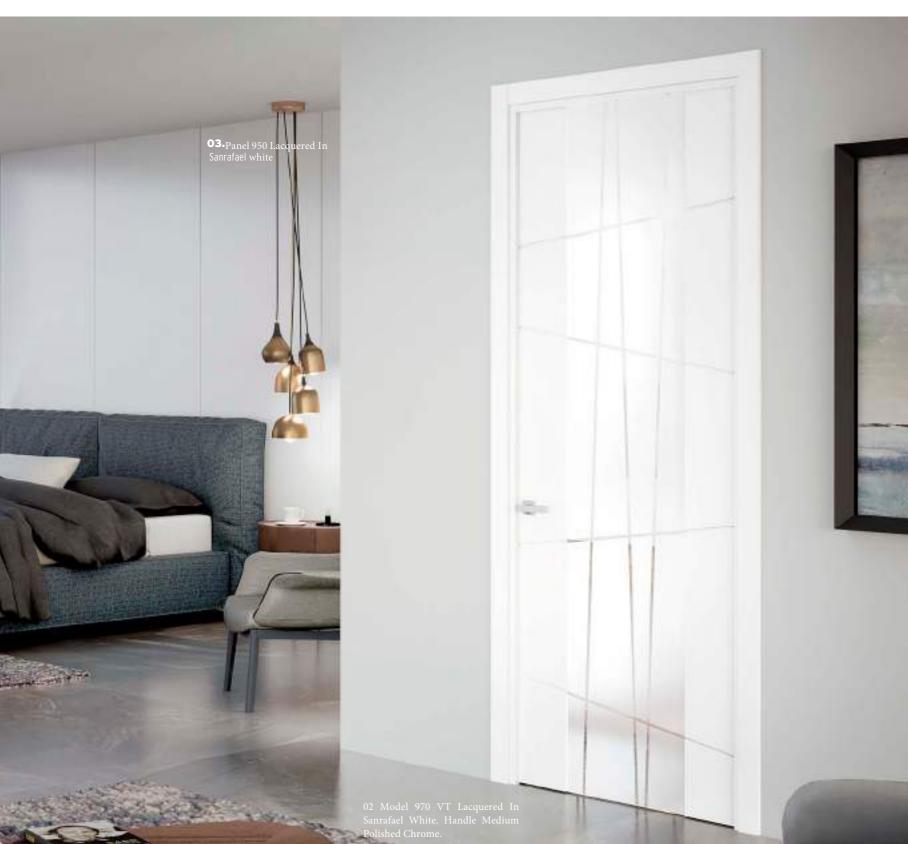

## The Big Apple

NYC is always cutting edge. Our model 970 in version External slide with concealed hardware is perfect for a New York style home. A system that in addition to design offers consistency and reliability. On the walls you can opt for smooth panels or with the same design. Always with an identical finish to the door.