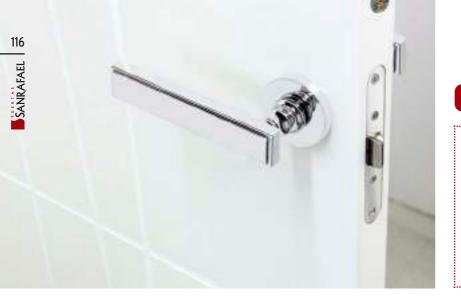

**01.** Model 202 with stepped beading in Sanrafael white. Polished Chrome Upper handle.