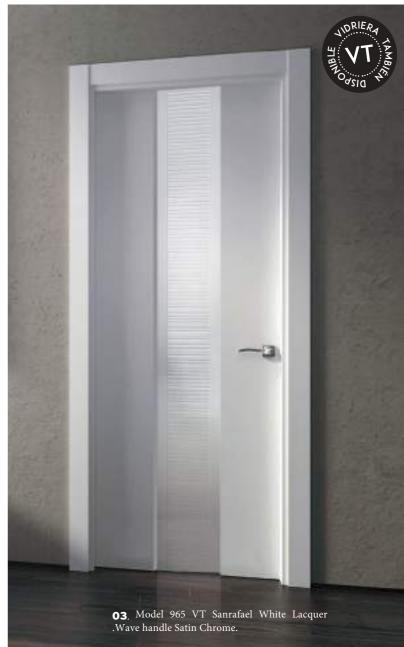

## Combine... lacquer, glass, textile

Sanrafael's team of designers has worked on combining tempered glass with fabrics for our designs. We offer complete solutions in any measure up to 2800 mm in height (in floor-ceiling format). The VT glazing, is made of tempered safety glass offering design and tranquility.