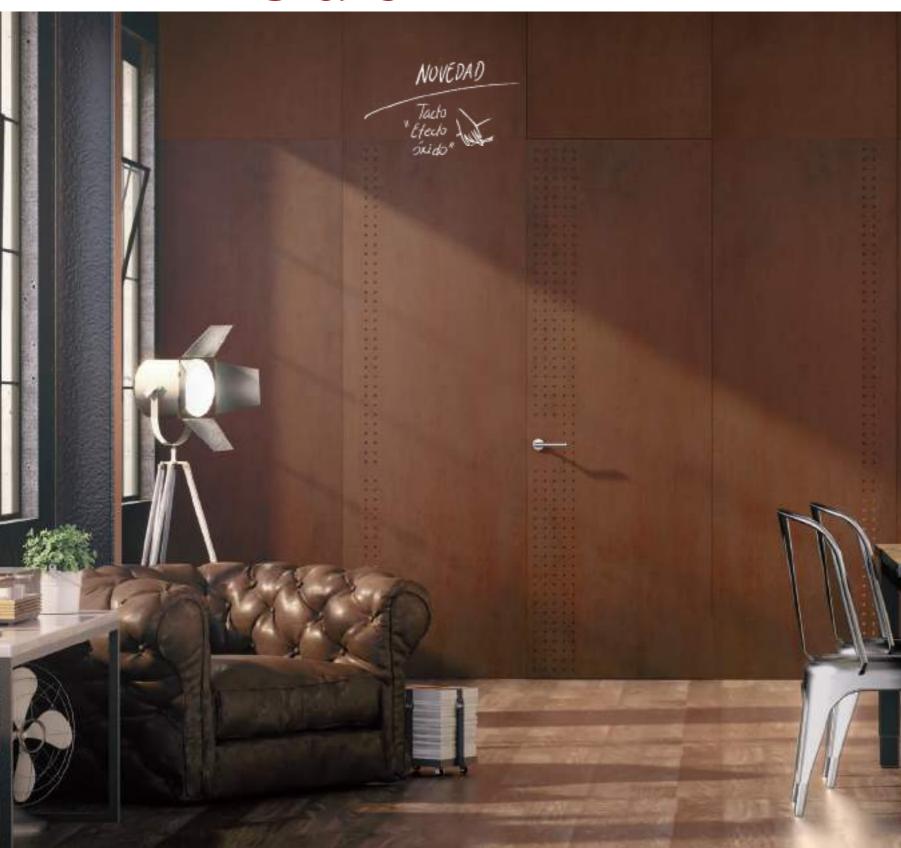

# Industrial Touch

style guide

#### INDUSTRIA

- \* Rust is the king. Metallic effects with a vintage look.
- \* Retro armchairs always in leather.
- ★ Structural elements, such as iron and concrete beams
- ★ Take advantage of large and open spaces such as a loft
- ★ Pipes in sight. Do not hide them, just paint them

The Rust lacquer: changes the texture of the door, achieving the characteristic roughness of old iron. Accompany with this model with the Galon handle in polished nickel finish, a revolution.

> RECOMMENDED BY SANRAFAEL

## SPECIAL FINISHES

Rust effects, glaze, platinum, gold, silver, metallized ... Enjoy the creativity of the Sanrafael finishes.