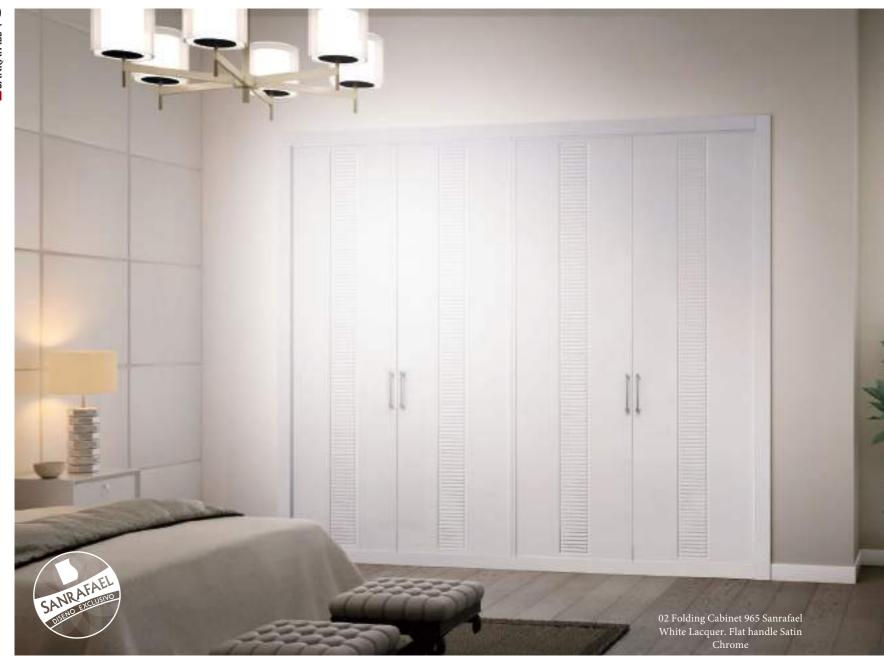

Choose the colour that best suits your idea: black, white, red ... the colour palette is endless.

**01**. Door Flush to Wall with Concealed Aluminum Frame, 950

Dark Lacquer High Gloss. 02 Folding Cabinet 950 Dark Lacquer High Gloss. 03. Mirror Model Kay Dark Lacquered.