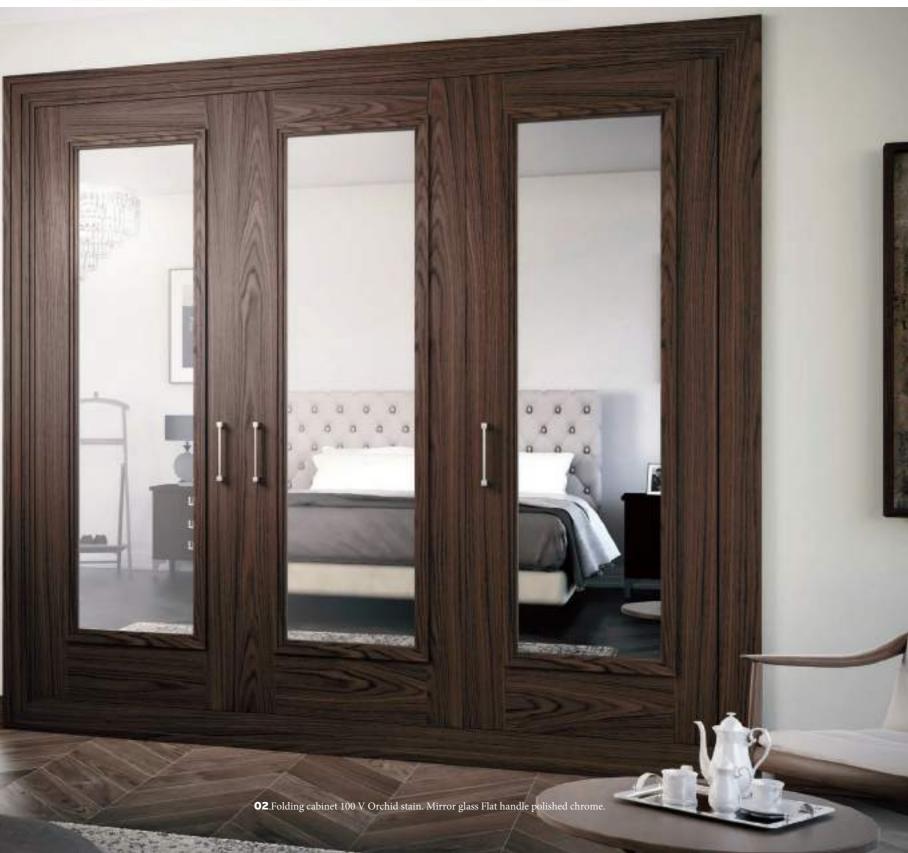

Choose the colour that best suits your idea: black, white, red ... the colour palette is endless.

**01**. Door Flush to Wall with Concealed Aluminum Frame, 950

Dark Lacquer High Gloss. 02 Folding Cabinet 950 Dark Lacquer High Gloss. 03. Mirror Model Kay Dark Lacquered.