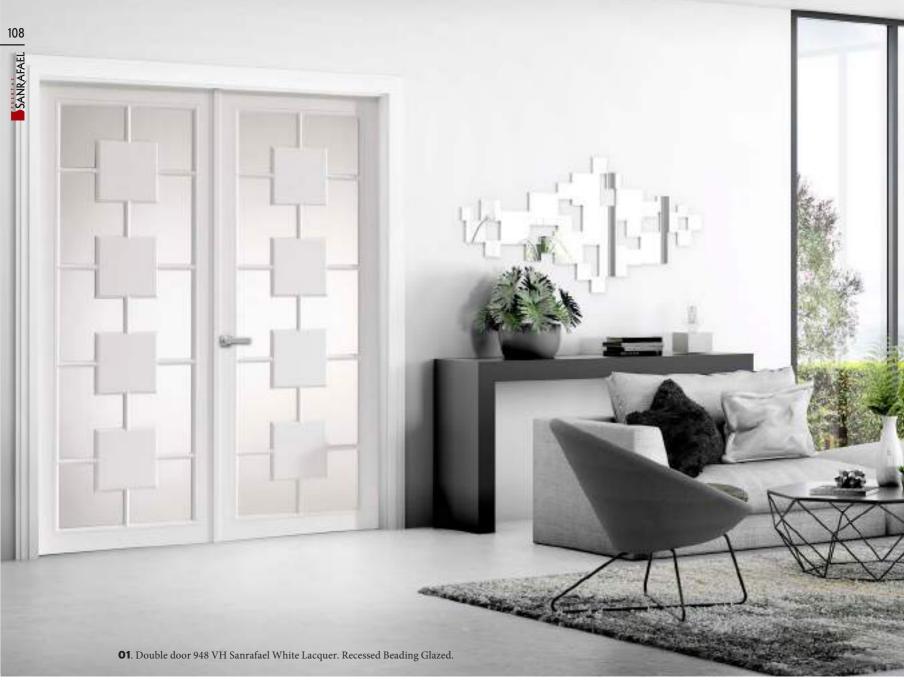

Essentials for hotels with the ability to customize each piece

Add geometries characteristic of the art deco style with the double glazed doors matching the door design.

Sanrafael has worked to achieve a utility model and patent for the manufacture of one-piece glazed designs, combining solid and glazed areas on a single glass panel which makes them more economical, while avoiding the joints that cause cracking over the time.

is ecological

03 Detail glass grill model 948 VH