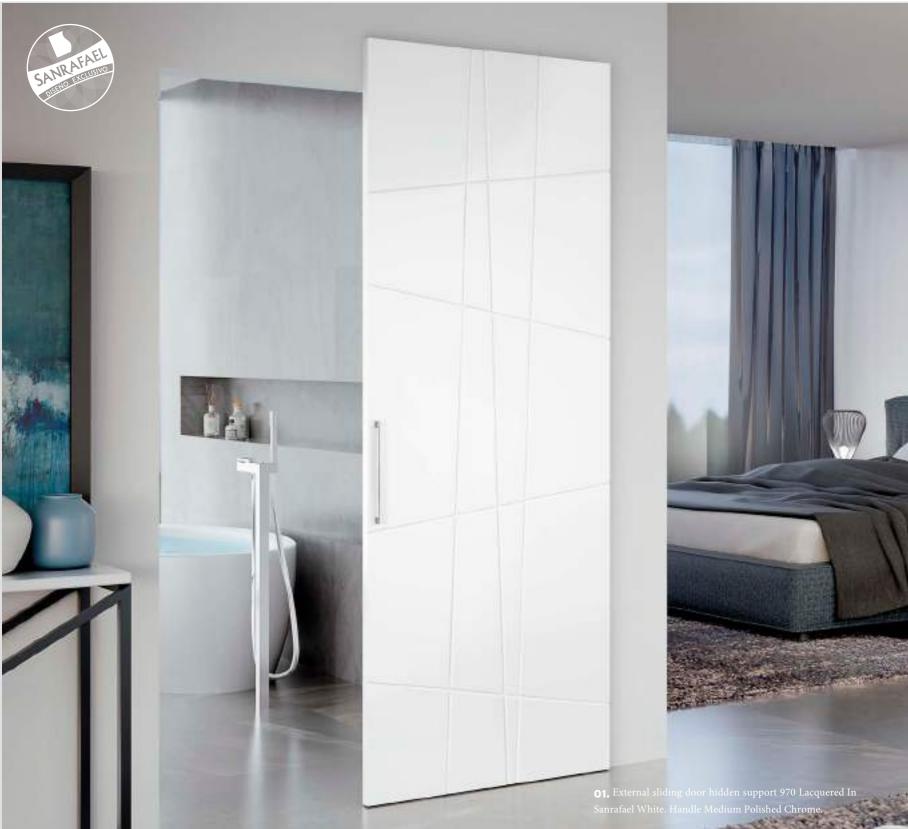

## The Big Apple

NYC is always cutting edge. Our model 970 in version External slide with concealed hardware is perfect for a New York style home. A system that in addition to design offers consistency and reliability. On the walls you can opt for smooth panels or with the same design. Always with an identical finish to the door.