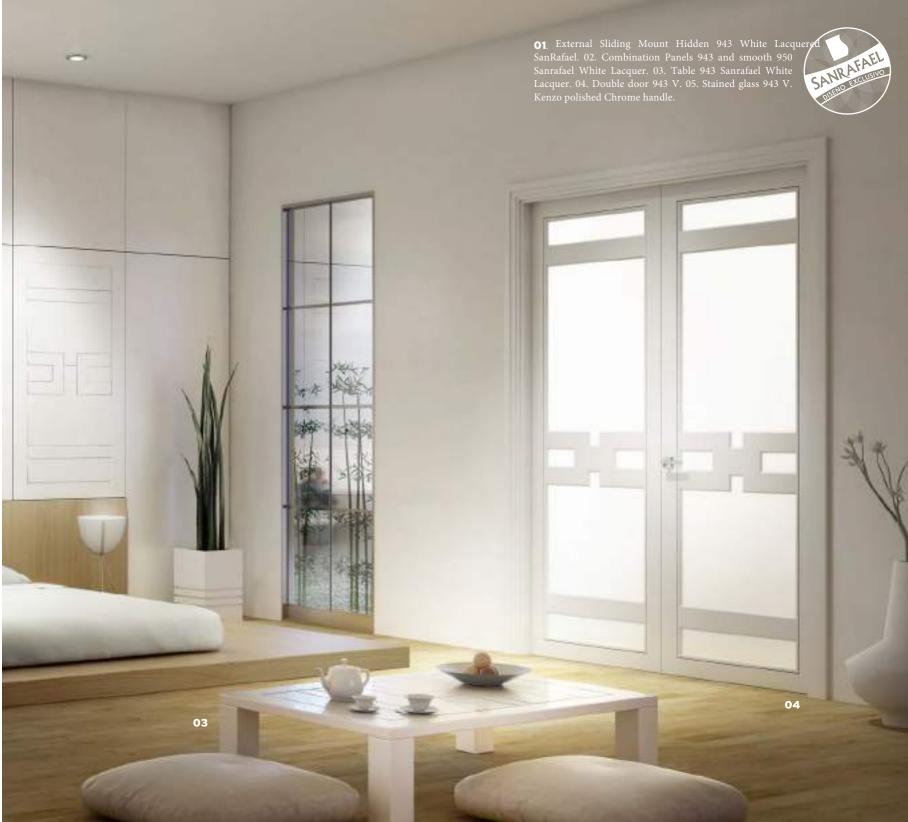

## Combine... lacquer, glass, textile

Sanrafael's team of designers has worked on combining tempered glass with fabrics for our designs. We offer complete solutions in any measure up to 2800 mm in height (in floor-ceiling format). The VT glazing, is made of tempered safety glass offering design and tranquility.

Essentials for hotels with the ability to customize each piece

Add geometries characteristic of the art deco style with the double glazed doors matching the door design.

Sanrafael has worked to achieve a utility model and patent for the manufacture of one-piece glazed designs, combining solid and glazed areas on a single glass panel which makes them more economical, while avoiding the joints that cause cracking over the time.