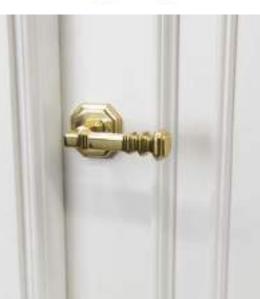

**01.** Model 202 with stepped beading in Sanrafael white. Polished Chrome Upper handle.