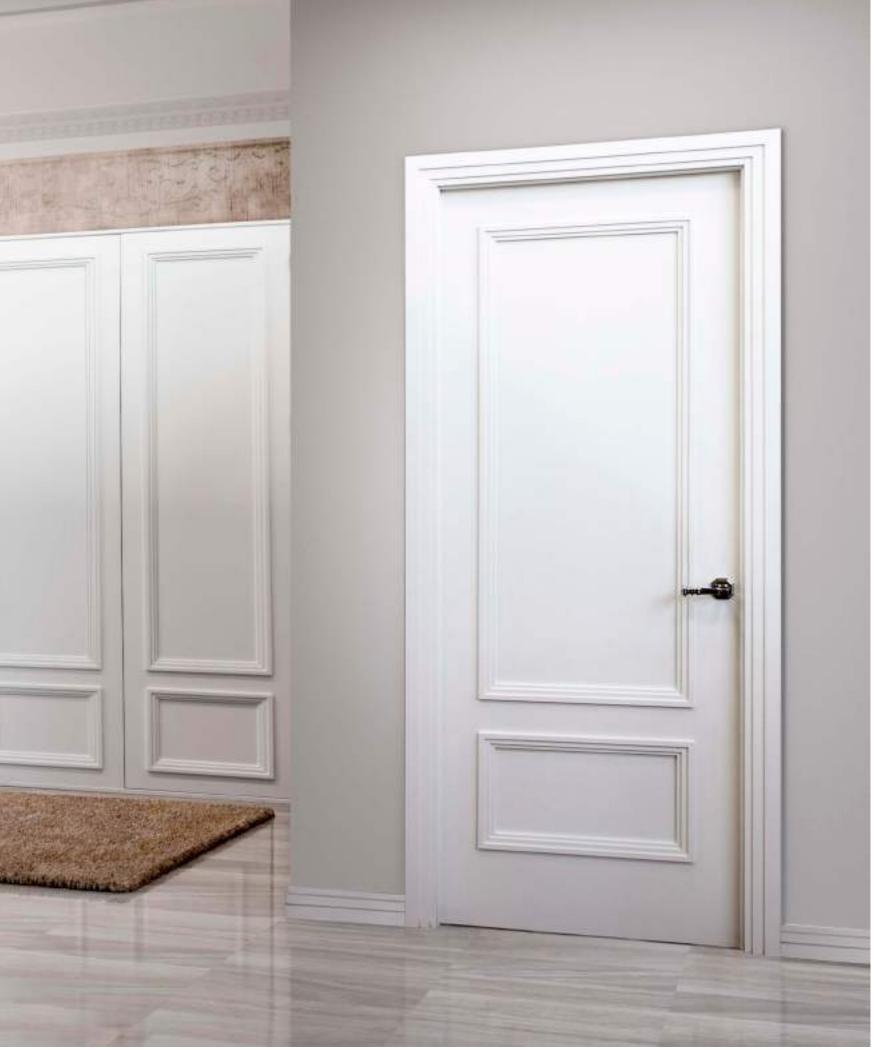

## TRENDS WOODS

Order a matt finish with an open grain. You will get a more natural effect that will enhance the texture of the material itself.

**02.** Wardrobe Model 202 with lacquered stepped beading White Sanrafael.

**01.** Model 202 with stepped beading in Sanrafael white. Polished Chrome Upper handle.