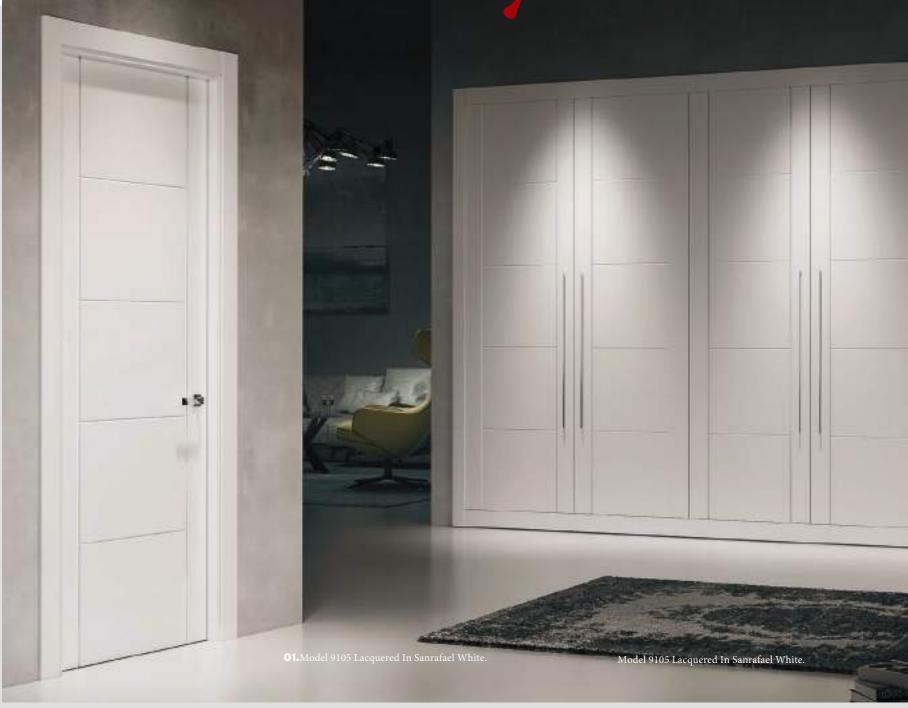

## TRENDS WOODS

Order a matt finish with an open grain. You will get a more natural effect that will enhance the texture of the material itself.

**02.** Wardrobe Model 202 with lacquered stepped beading White Sanrafael.

**01.** Model 202 with stepped beading in Sanrafael white. Polished Chrome Upper handle.