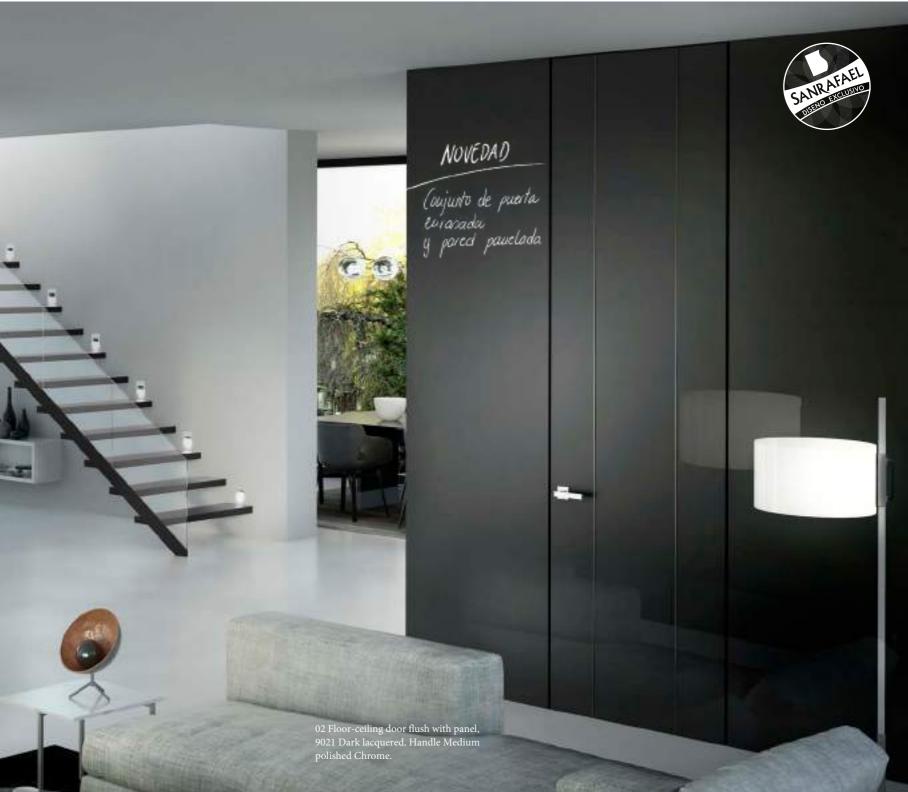

Choose the colour that best suits your idea: black, white, red ... the colour palette is endless.

**01**. Door Flush to Wall with Concealed Aluminum Frame, 950

Dark Lacquer High Gloss. 02 Folding Cabinet 950 Dark Lacquer High Gloss. 03. Mirror Model Kay Dark Lacquered.