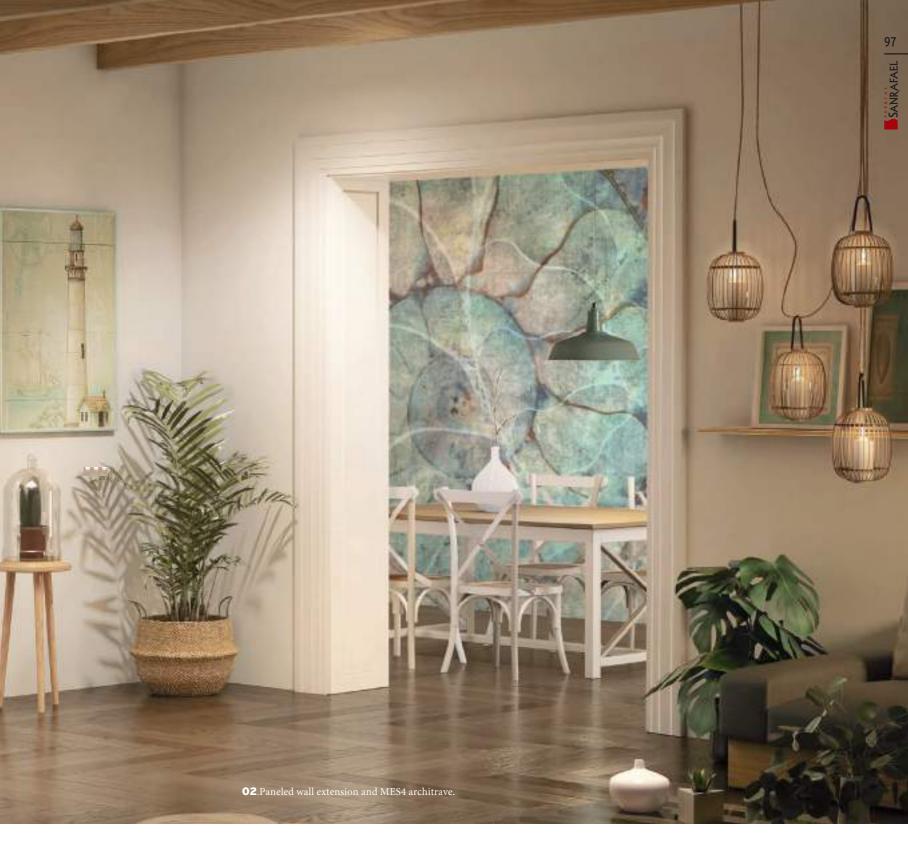

# New designs of ARCHITRAVES

The versatility of the MES4 architrave is surprising. It increases the presence of any door and fits perfectly in both contemporary and rustic or classy settings.

WALL COVERING IS PERFECT FOR OLD BUILDINGS, LOFTS, HOTELS, RURAL HOUSES ... CREATING A SIMPLE AND ELEGANT SEPARATION BETWEEN ROOMS

# Your new Art Deco

It creates environments that inspire elegance and sophistication by using our decorative papers with reference to qualities.

Sanrafael extends the design of the door, continuing in the architrave providing a decorative possibility with great potential.