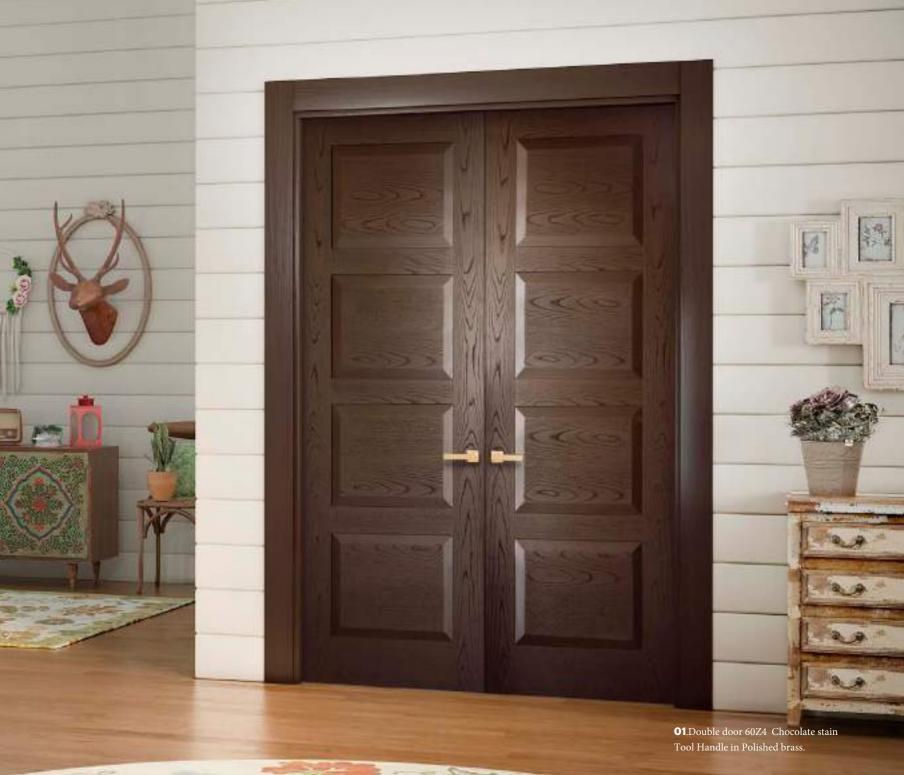

of complements, simple lines, maximum integration .

Pearl stain, concrete colours, natural wood in open grain ... elements that come back to stay.





## Oxford Street









#### GUÍA DE ESTILO

#### British and timeless

- ★ Palette of neutral and calm colors that gives balance to the room.
- $\bigstar$  Designer furniture with neutral colours.
- $\bigstar$  Small touches of golden metals in furniture and decoration.
- ★ High and open spaces with classic touches and mouldings.



















## style guide MANHATTAN

- Clean and practical. Smooth.
- Predominance of lines.
- ★ Light furniture and doors with a smart and
- \* modern style.
- Direct light. Diferren light spots in the same
  - room.
- ★ Provide warmth with leather, sateen, velvet, silk...



## A unique space