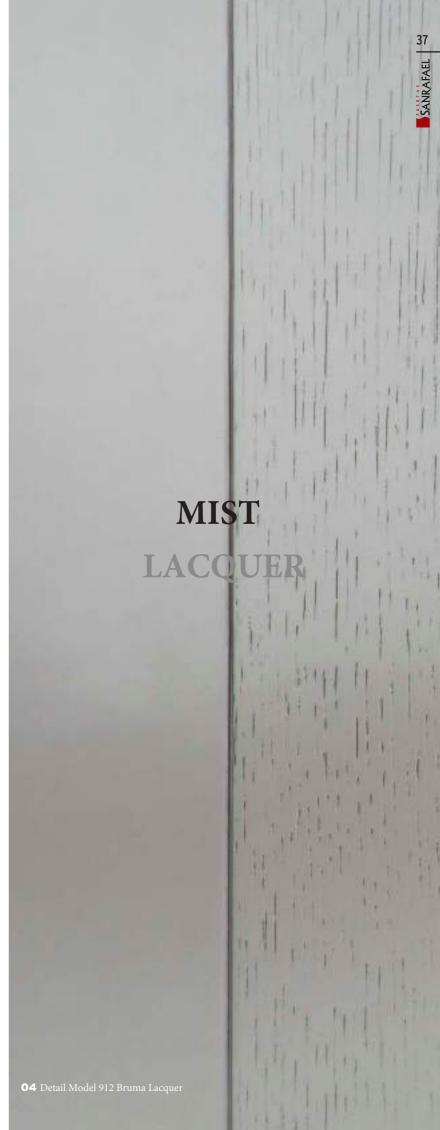

ments, simple lines, maximum integration .

Pearl stain, concrete colours, natural wood in open grain ... elements that come back to stay.





## Oxford Street









#### GUÍA DE ESTILO

#### British and timeless

- ★ Palette of neutral and calm colors that gives balance to the room.
- $\bigstar$  Designer furniture with neutral colours.
- $\bigstar$  Small touches of golden metals in furniture and decoration.
- ★ High and open spaces with classic touches and mouldings.



















## style guide MANHATTAN

- Clean and practical. Smooth.
- Predominance of lines.
- ★ Light furniture and doors with a smart and
- \* modern style.
- Direct light. Diferren light spots in the same
  - room.
- ★ Provide warmth with leather, sateen, velvet, silk...



## A unique space