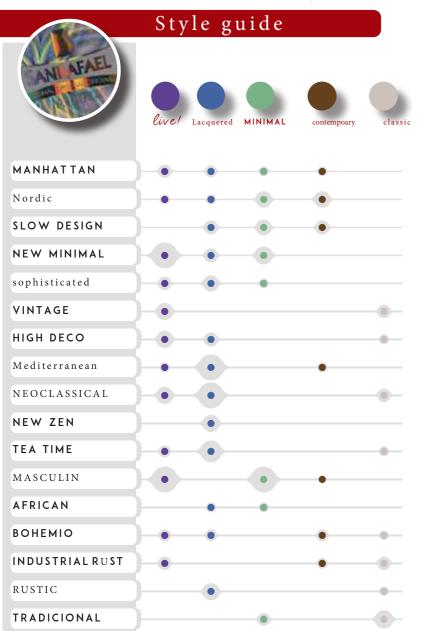

1. MANHATTAN

In trend, modern, original and functional, with very glamorous touches, valuing light. We bring a piece of NYC to SANRAFAEL.

In recent years it has become increasingly popular. Within everyone's reach without diminishing style. natural, light woods, unique

## style guide MANHATTAN

- Clean and practical. Smooth.
- Predominance of lines.
- ★ Light furniture and doors with a smart and
- \* modern style.
- Direct light. Diferren light spots in the same
  - room.
- ★ Provide warmth with leather, sateen, velvet, silk...