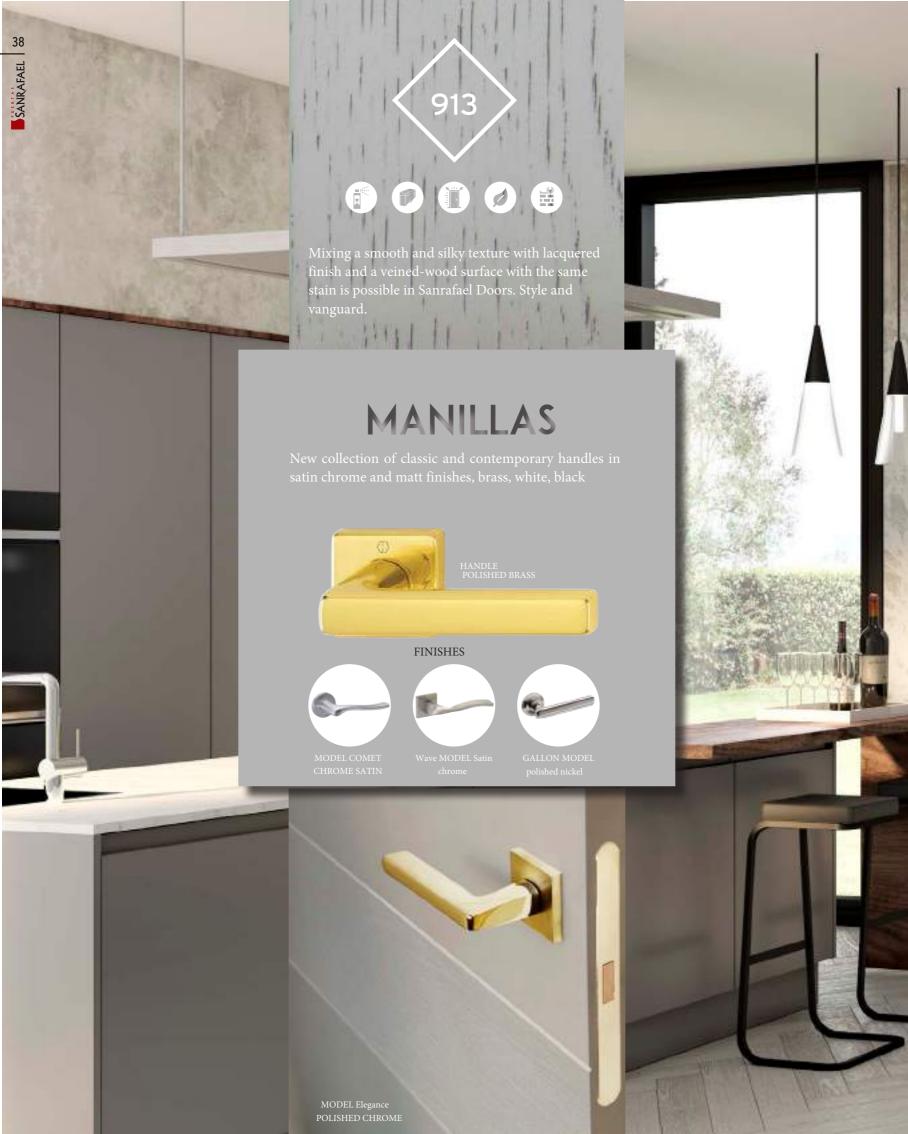

#### 6. HANDLES

#### Give it character

Soul handle Polished nickel

Pyramid handle Polished nickel

Mirrored wardrobes 100 VIE

Wardrobes