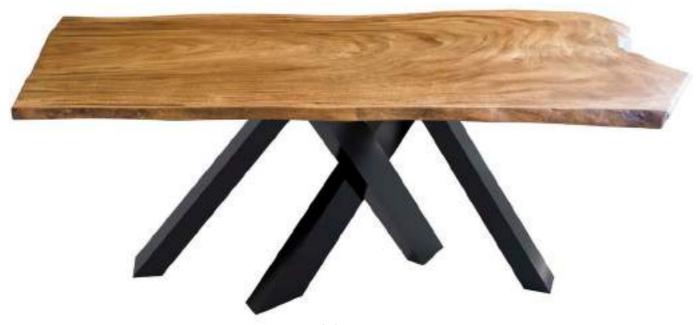

**306** TABLES

The table as a piece of furniture always made to measure

**308WALLPAPERS**Wallpaper is back turned into decoration

**312** GLASS Choose the design that best suits your door