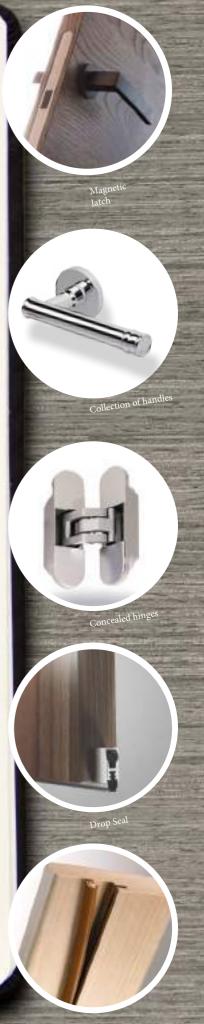

#### **Concealed hinge**

Thanks to our concealed hinge you will obtain an aesthetically clean door. Use hidden hinges to achieve a visually clean finish.

#### Hardware as a decoration element

Hinges, latches... Choose the same finish to achieve an integrated finish.

Internal countricion III

COLUMN TAXABLE

#### 1. Magnetic latch

Including a magnetic closure "magnetic latch" to eliminate the classic click when closing the door. In addition to achieving a better aesthetic and with it acoustic protection.

Thanks to a rubber gasket "sealing" the closing of the door with the frame is airtight avoiding noise between rooms and possible noise of the "slamming" which is unpleasant.

#### 3. Drop Seal

It incorporates a lower drop seal to prevent the passage of dust and noise between spaces.

maintains the acoustic insulation required in the Technical Building Code. Ask about the AIRDOOR system