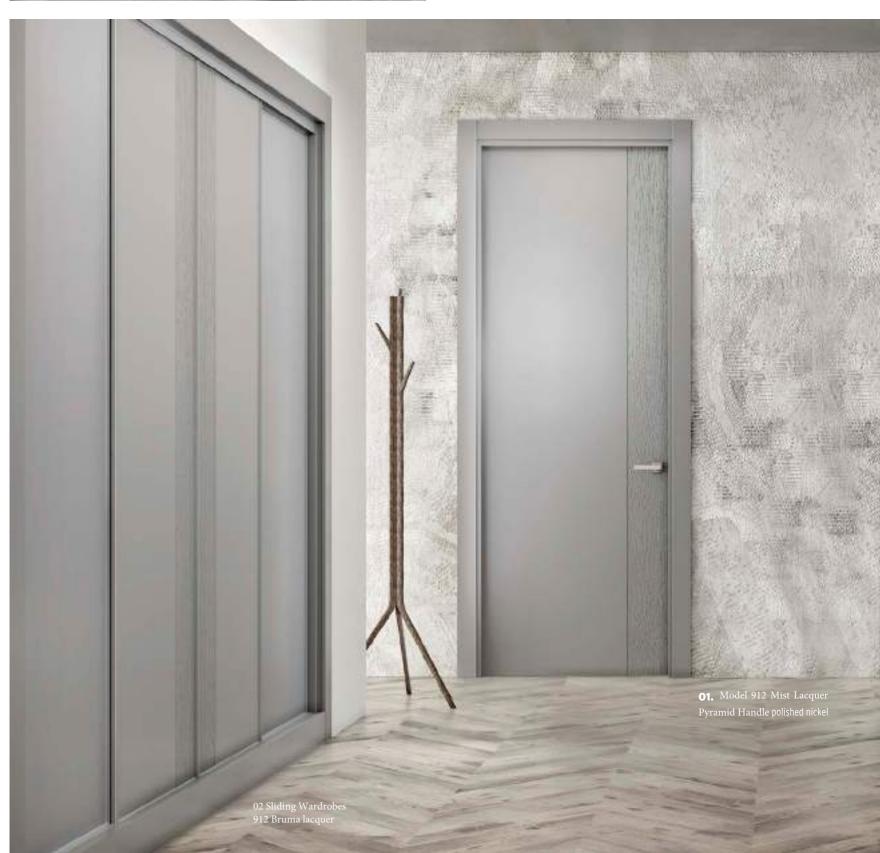

#### **Glazed doors**

Choose light with a door with glass. Decide on design and we will provide security.

Glazed V6

Glazed model Aspen

Glazed VT Model 973

7.WARDROBES

to match your door

#### 6. HANDLES

#### Give it character

Soul handle Polished nickel

Pyramid handle Polished nickel

Mirrored wardrobes 100 VIE

Wardrobes