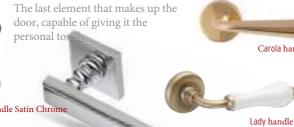

#### 6. HANDLES

#### Give it character

Soul handle Polished nickel

Pyramid handle Polished nickel

Mirrored wardrobes 100 VIE

Wardrobes