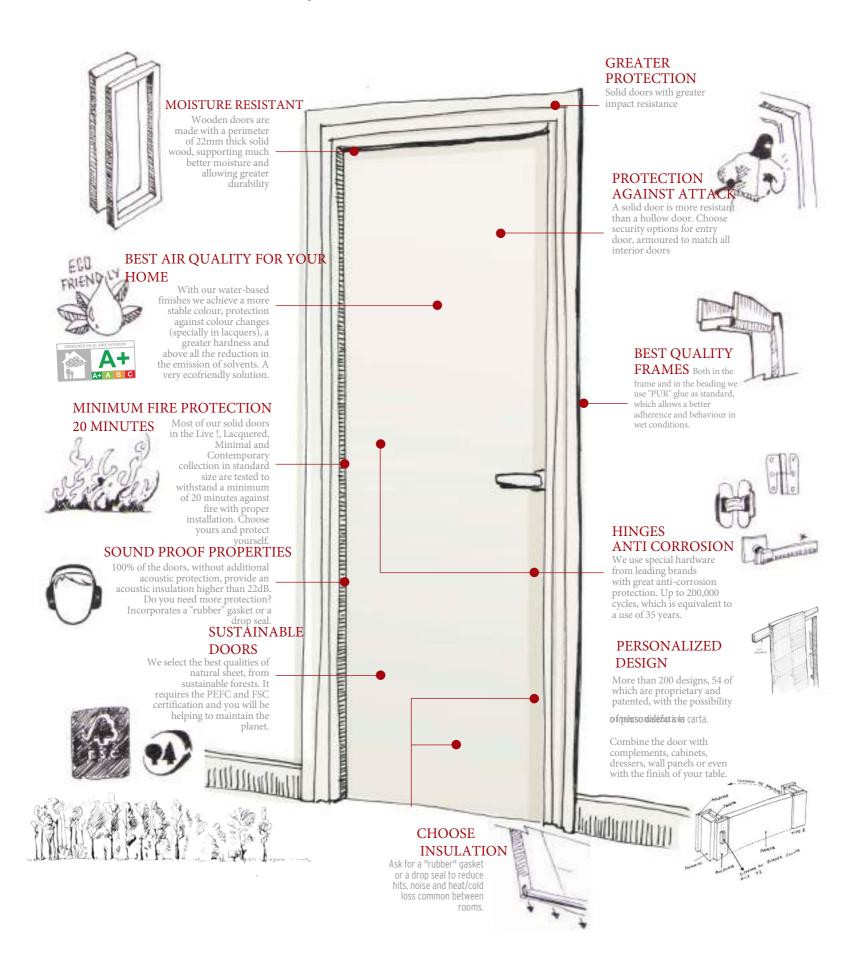

#### **Concealed hinge**

Thanks to our concealed hinge you will obtain an aesthetically clean door. Use hidden hinges to achieve a visually clean finish.

#### Hardware as a decoration element

Hinges, latches... Choose the same finish to achieve an integrated finish.

Internal countricion III

COLUMN TAXABLE

#### Eliminates noise, odours and dirt

There are 3 elements that can insulate your space:

#### 1. Magnetic latch

Including a magnetic closure "magnetic latch" to eliminate the classic click when closing the door. In addition to achieving a better aesthetic and with it acoustic protection.

Thanks to a rubber gasket "sealing" the closing of the door with the frame is airtight avoiding noise between rooms and possible noise of the "slamming" which is unpleasant.

#### 3. Drop Seal

It incorporates a lower drop seal to prevent the passage of dust and noise between spaces.

maintains the acoustic insulation required in the Technical Building Code. Ask about the AIRDOOR system

#### **Improves ventilation**

For closed spaces its convenient for ventilation (rooms leading

boilers, kitchens, toilets, changing rooms ...) It incorporates an aesthetically and functionally perfect integrated grid. Ask about our **VENTIDOOR** system

#### + Fire protection.

Improve your protection against fire with our technical doors that support 30 60 90 Minutos

41 dB

#### + Sound protection

SANRAFAEL provides you with a high degree of privacy and acoustic insulation.

34 dB

COLLECTION