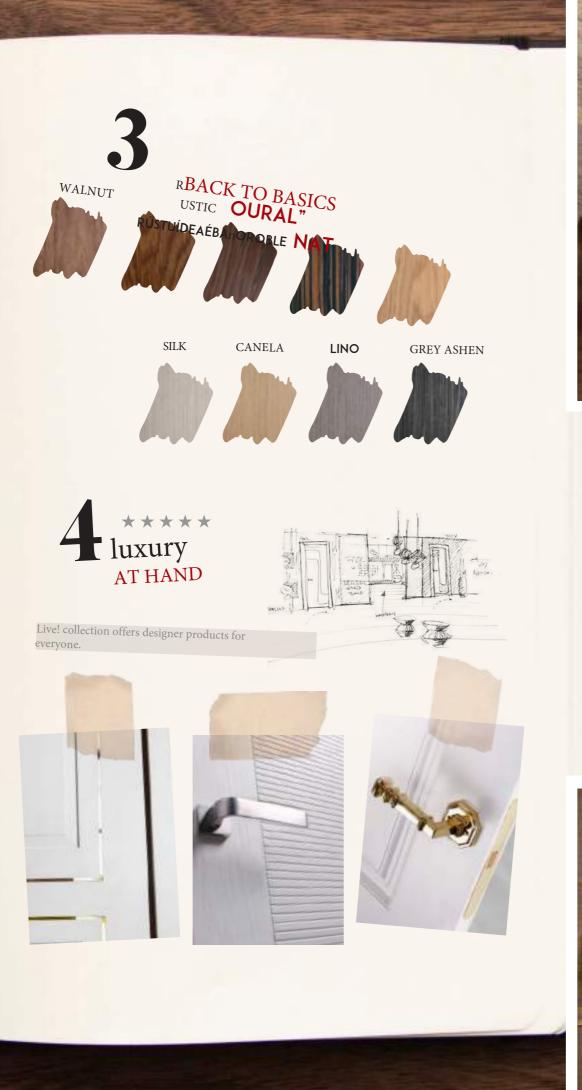

#### COLOURS AND TEXTURES

Choose from our range of colours for wood, tinted wood and lacquered.

hite Dakota Terraç Jungl

Water based lacquers, silky, matt or high gloss and special effects.

Natural veneers trends design.