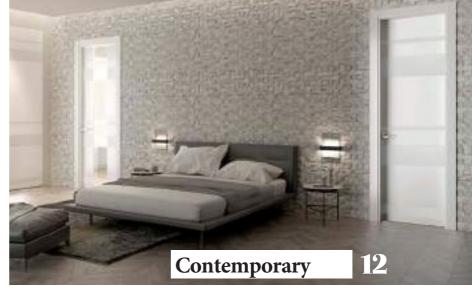

#### 11. TEA TIME

The English style is classic but very cool at the same time, combining black and white elements in the decoration.

+ INFO PAGE 42

**12. contemporary** + INFO PAGE 42 Combines finishes and colours in the same object, doors with aluminum, exquisite stained glass, neutral tones and very urban.