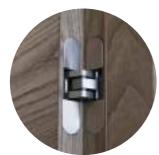

#### **Concealed hinge**

Thanks to our concealed hinge you will obtain an aesthetically clean door. Use hidden hinges to achieve a visually clean finish.