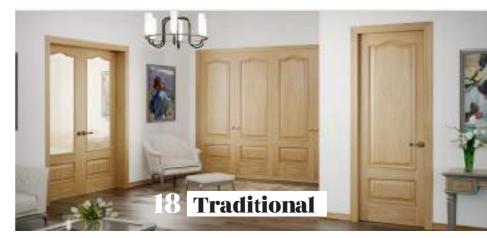

18. TRADITIONAL

Certain and smart, oak is perfect. Do not forget glazed doors to brighten rooms. Architraves all around and never forget flowers.