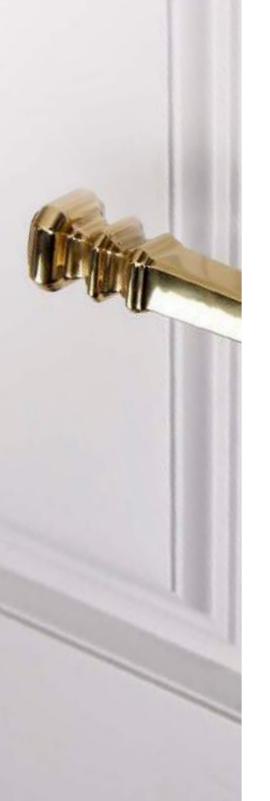

#### 6. HANDLES

#### Give it character

Soul handle Polished nickel

Pyramid handle Polished nickel

Mirrored wardrobes 100 VIE

Wardrobes