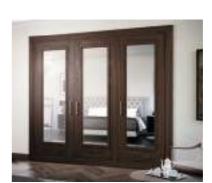

#### **Glazed doors**

Choose light with a door with glass. Decide on design and we will provide security.

Glazed V6

Glazed model Aspen

Glazed VT Model 973

7.WARDROBES

to match your door

#### Give it character

Soul handle Polished nickel

Pyramid handle Polished nickel

Mirrored wardrobes 100 VIE

Wardrobes