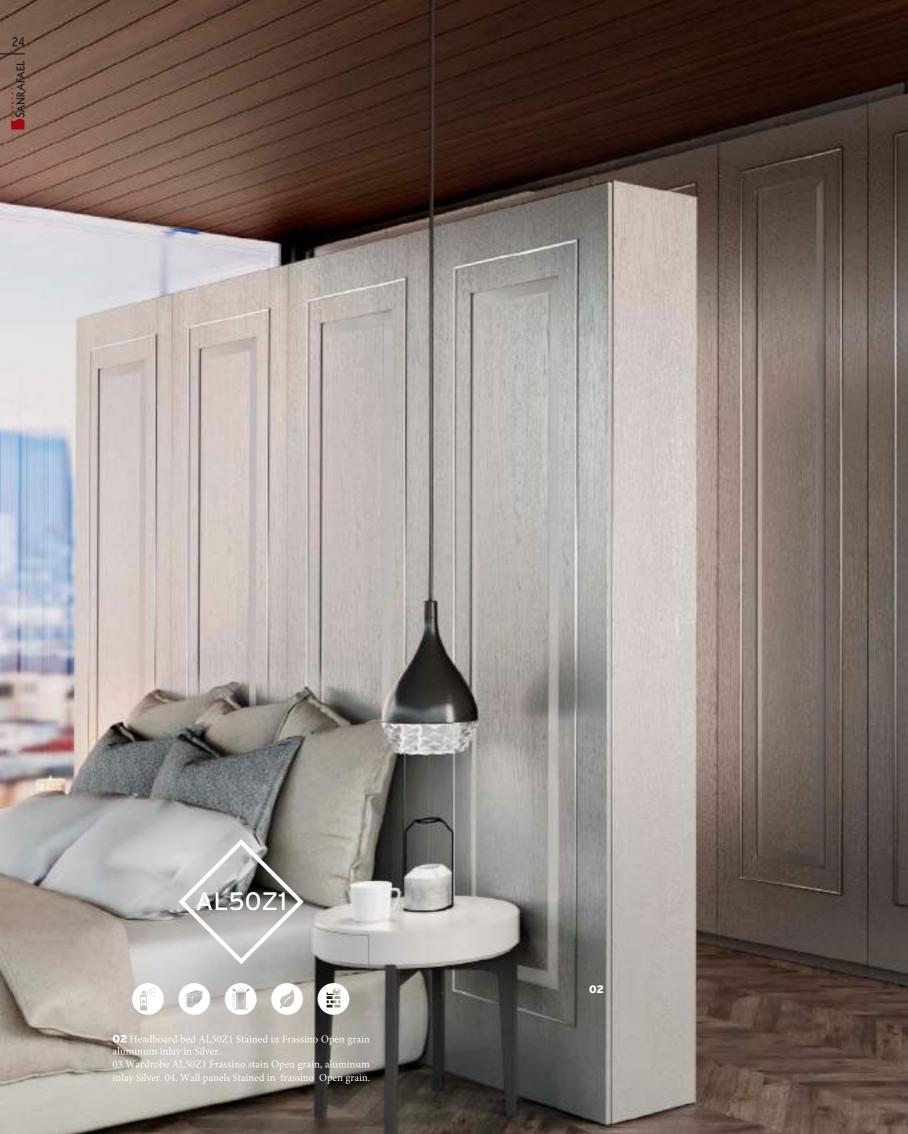

ens, toilets, changing rooms ...) It incorporates an aesthetically and functionally perfect integrated grid. Ask about our **VENTIDOOR** system



#### **Technical doors**

#### + Fire protection.

Improve your protection against fire with our technical doors that support 30 60 90 Minutos

41 dB

#### + Sound protection

SANRAFAEL provides you with a high degree of privacy and acoustic insulation.

34 dB

COLLECTION



## Live the pret - à - porter

Living creating and promoting trends is the goal we have set for this collection.

Live! is a proposal with new designs 100% Sanrafael according to current trends: Oxford Street, Classical Opulence, Tropical Chic, Art Deco, Geometrika, Green Vintage .

Enjoy something authentic!



















Betulla Frosted stain. Chrome Upper handle.









#### INTEGRATED DESIGNS, SIMPLE, EASY TO CLEAN ... EXCLUSIVE "Z" DESIGNS OF SANRAFAEL DOORS





Minimalism? The creation of open spaces, absence of complements, simple lines, maximum integration .

Pearl stain, concrete colours, natural wood in open grain ... elements that come back to stay.





## Oxford Street









#### GUÍA DE ESTILO

#### British and timeless

- ★ Palette of neutral and calm colors that gives balance to the room.
- $\bigstar$  Designer furniture with neutral colours.
- $\bigstar$  Small touches of golden metals in furniture and decoration.
- ★ High and open spaces with classic touches and mouldings.



















## style guide MANHATTAN

- Clean and practical. Smooth.
- Predominance of lines.
- ★ Light furniture and doors with a smart and
- \* modern