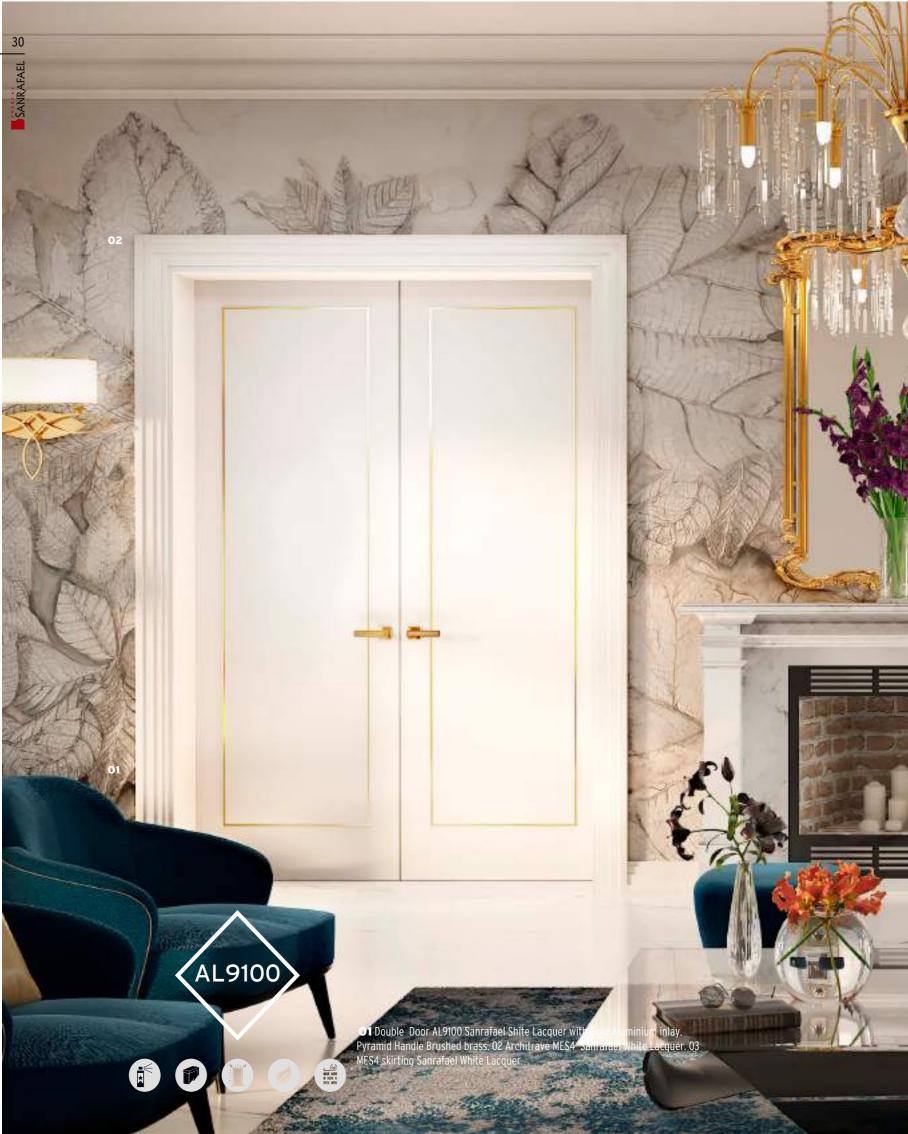

Opulence, Tropical Chic, Art Deco, Geometrika, Green Vintage .

Enjoy something authentic!



















Betulla Frosted stain. Chrome Upper handle.









#### INTEGRATED DESIGNS, SIMPLE, EASY TO CLEAN ... EXCLUSIVE "Z" DESIGNS OF SANRAFAEL DOORS





Minimalism? The creation of open spaces, absence of complements, simple lines, maximum integration .

Pearl stain, concrete colours, natural wood in open grain ... elements that come back to stay.





## Oxford Street









#### GUÍA DE ESTILO

#### British and timeless

- ★ Palette of neutral and calm colors that gives balance to the room.
- $\bigstar$  Designer furniture with neutral colours.
- $\bigstar$  Small touches of golden metals in furniture and decoration.
- ★ High and open spaces with classic touches and mouldings.



















## style guide MANHATTAN

- Clean and practical. Smooth.
- Predominance of lines.
- ★ Light furniture and doors with a smart and
- \* modern style.
- Direct light. Diferren light spots in the same
  - room.
- ★ Provide warmth with leather, sateen, velvet, silk...



## A unique space