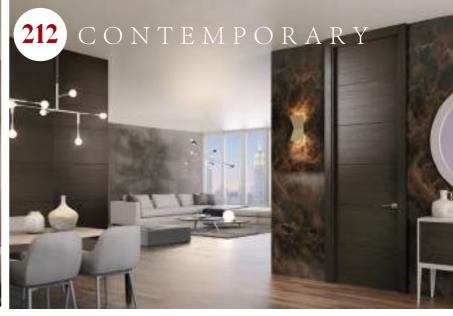

#### 11. TEA TIME

The English style is classic but very cool at the same time, combining black and white elements in the decoration.

+ INFO PAGE 42

**12. contemporary** + INFO PAGE 42 Combines finishes and colours in the same object, doors with aluminum, exquisite stained glass, neutral tones and very urban.