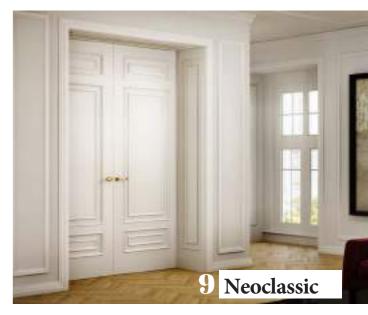

Our Mediterranean essence seeks sensations. Marine elements, white, light, natural materials and a certain Ibizan air to renovate

9. NEOCLASSIC + INFO PAGE 82

Neoclassic is renovated to be clean and bright, combined with white or black with wooden floors, elements in marble or velvet.