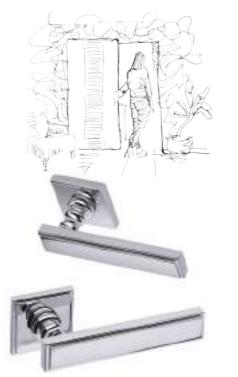

#### 6. HANDLES

#### Give it character

Soul handle Polished nickel

Pyramid handle Polished nickel

Mirrored wardrobes 100 VIE

Wardrobes