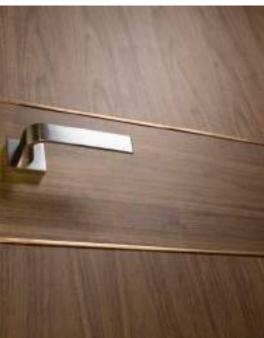

#### 6. HANDLES

#### Give it character

Soul handle Polished nickel

Pyramid handle Polished nickel

Mirrored wardrobes 100 VIE

Wardrobes