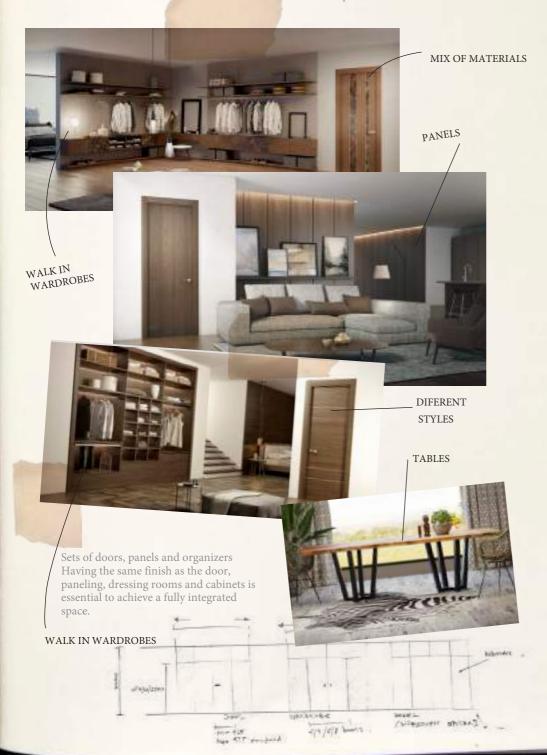

#### Everything breathes

Doors, walls wardrobes, wallpaper, complements ... everything is thought of from a first moment in decoration. Get fully integrated spaces with all the elements at your disposal.

#### Beyond the door

Once the door is chosen, decide on the element that best suits you, whether it's lacquered, veneered or stained, even walls