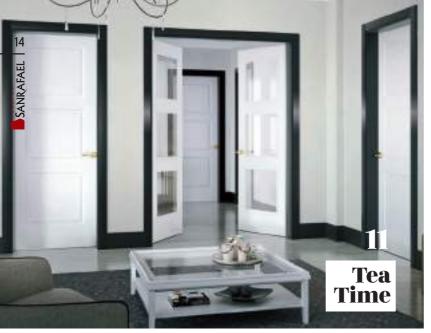

#### 11. TEA TIME

The English style is classic but very cool at the same time, combining black and white elements in the decoration.

+ INFO PAGE 42

**12. contemporary** + INFO PAGE 42 Combines finishes and colours in the same object, doors with aluminum, exquisite stained glass, neutral tones and very urban.