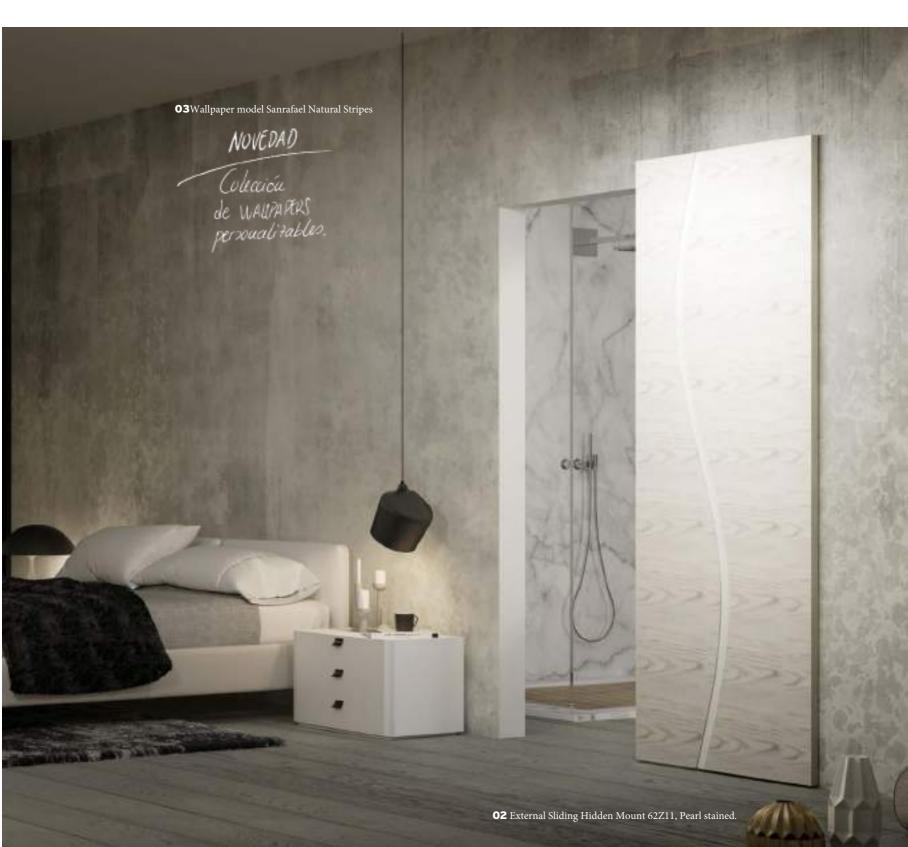

#### INTEGRATED DESIGNS, SIMPLE, EASY TO CLEAN ... EXCLUSIVE "Z" DESIGNS OF SANRAFAEL DOORS

Minimalism? The creation of open spaces, absence of complements, simple lines, maximum integration .

Pearl stain, concrete colours, natural wood in open grain ... elements that come back to stay.