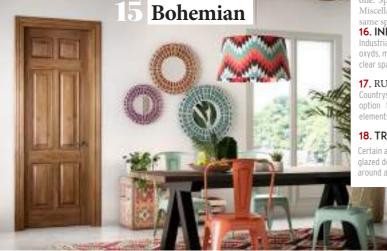

#### Natural textures, jungle prints, killims, with novel elements that contrast with the

traditional conception of this style such as

15. BOHEMIAN + INFO PAGE 288
Walnut, the best option, although not the only one. Spaces for people with a creative spirit. Miscellany of elements and cultures in the