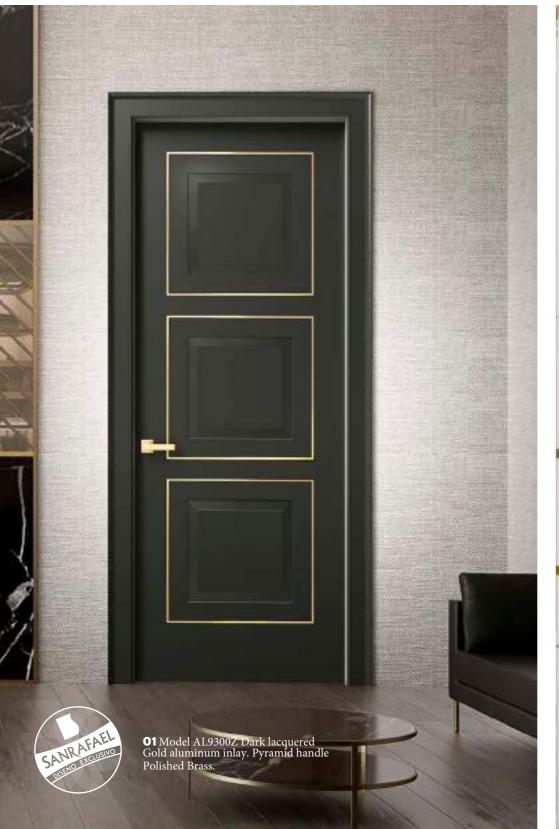

SANRAFAEL provides you with a high degree of privacy and acoustic insulation.

34 dB

COLLECTION



## Live the pret - à - porter

Living creating and promoting trends is the goal we have set for this collection.

Live! is a proposal with new designs 100% Sanrafael according to current trends: Oxford Street, Classical Opulence, Tropical Chic, Art Deco, Geometrika, Green Vintage .

Enjoy something authentic!



















Betulla Frosted stain. Chrome Upper handle.









#### INTEGRATED DESIGNS, SIMPLE, EASY TO CLEAN ... EXCLUSIVE "Z" DESIGNS OF SANRAFAEL DOORS





Minimalism? The creation of open spaces, absence of complements, simple lines, maximum integration .

Pearl stain, concrete colours, natural wood in open grain ... elements that come back to stay.





## Oxford Street









#### GUÍA DE ESTILO

#### British and timeless

- ★ Palette of neutral and calm colors that gives balance to the room.
- $\bigstar$  Designer furniture with neutral colours.
- $\bigstar$  Small touches of golden metals in furniture and decoration.
- ★ High and open spaces with classic touches and mouldings.



















## style guide MANHATTAN

- Clean and practical. Smooth.
- Predominance of lines.
- ★ Light furniture and doors with a smart and
- \* modern style.
- Direct light. Diferren light spots in the same
  - room.
- ★ Provide warmth with leather, sateen, velvet, silk...



## A unique space