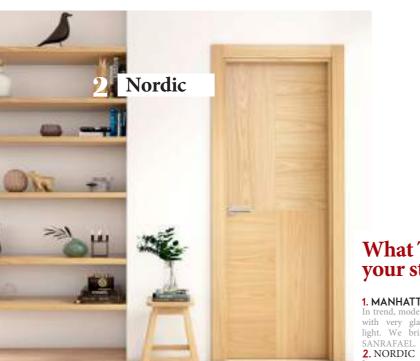

1. MANHATTAN

In trend, modern, original and functional, with very glamorous touches, valuing light. We bring a piece of NYC to SANRAFAEL.

In recent years it has become increasingly popular. Within everyone's reach without diminishing style. natural, light woods, unique